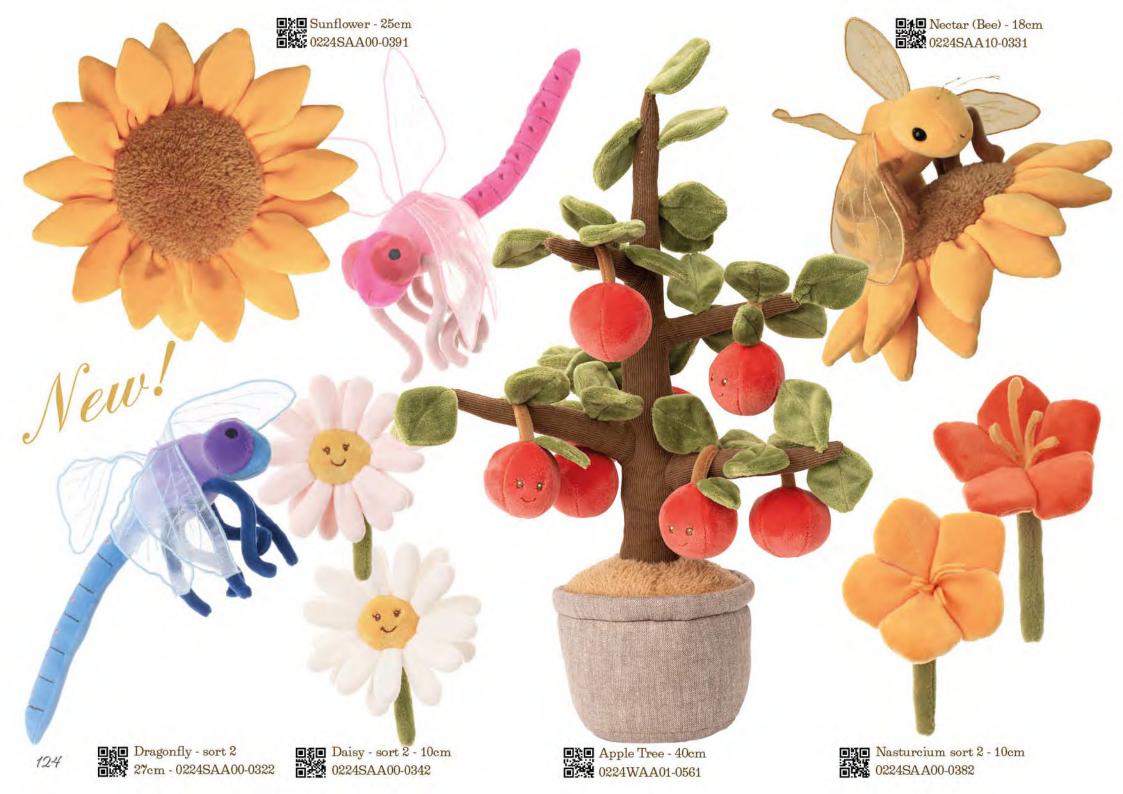

The Great Julius - 50cm
 0219WAA11-0031

Julius - 15cm



Bukowski) Irctic Selection

















Lovely Drago - Sapphire - 30cm 0223WAA11-0221 Lovely Drago - Smaragd - 30cm 0223WAA11-0231 Lovely Drago - Ruby - 30cm 223WAA11-0211



Little Drago - 18cm - sort 3









The Big Drago - Forest Green - 35cm



The Big Drago - Teal - 35cm 0223WAA11-0351









Mango Parrot - White - 30cm
 0224WAA11-0351



Papaya Parrot - Multicolor - 30cm







Rexie - 30cm 0224WAA11-0221

**Tricy - 30cm 0224WAA11-0231** 





O







Calypso - 18cm 0223WAQ00-0631

9

Claude - Natural - 15cm 0223WAQ00-0641









**Kaijo - 15cm 0222SAQ00-0031** 

0















Silver, Silk & Sill - sort 3 - 18cm



60

۵



Ella, Elsa & Emily - sort 3

Penny, Pink & Coral - sort 3 20cm - 0223WAQ00-0593

TIL





 Strawberry - KR
 Cherry - KR
 Ladybug & Bee - KR

 224SKR00-0291
 0224SKR00-030
 0224SKR00-0312

 Apple Keyring - KR
 Lemon & Orange - KR
 Pear - KR
 Pumpkin - KR

 0224WKR00-0142
 0224WKR00-0152
 0224WKR00-0132
 0224WKR00-0132
 0224WKR00-0122

Albertina & Antonia - KR

Din Prince - KR

Mavi & Meli - KR

Ingefrid & Henry - KR 0221SPW10-0112

Harald & Helga - KR



Colourful Zeus & Hera - KR 0223SPW00-0016

yrings

Drago - KR 0223WKR00-0123

Butterfly - KR





T-Shirt - Nobody's Perfect + Back to School -sort 2 - 0224SPP00-0172 Up to 3 Years





Cotton Bag - Back to School Size M - 0224SPP00-0021





128

Cotton Bag - Classy Teddy Size M - 0224SPP00-0011

Cotton Bag - Nobody's Perfect Size M - 0224SPP00-0031



Size 31,5x21,5x14cm





Bukowski 2 Promotion

Bukowski?

Bukowski.

Rec