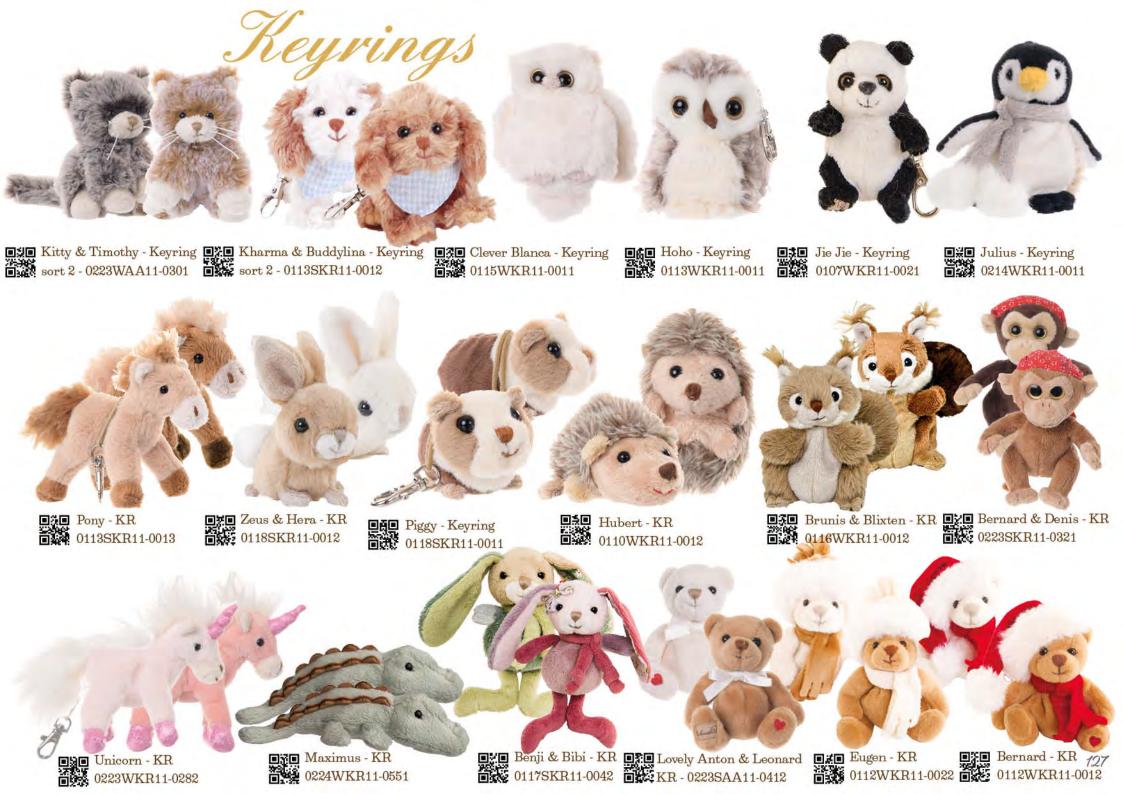

Brunis & Blixten - Keyring sort 2 - 0116WKR11-0012

Sweet Jojo & Titi - 25cm sort 2 - 0221SAA11-0012

Clever Blanca - 16cm 0115WAA11-0071

The Great Blanca 25cm - 0115WAA11-0081

• The Great Hoho • 25cm - 0113WAA11-0041

Sweet Hoho - 16cm

Hoho - Keyring 0113WKR11-0011

6.0

Baby Jie Jie - 20cm

Jerry & Rosie - 25cm

The Great Julius - 50cm
 0219WAA11-0031

Julius - 15cm

Bukowski) Irctic Selection

Lovely Kanini - Taupe 25cm - 0114SBR11-0011

Zeus & Hera - Keyring sort 2 - 0118SKR11-0012

**R** Kanini Mix - sort 4 **1**5cm - 0114SBR11-0094

• Kanini - Pale Pink • 15cm - 0114SBR11-0081

Buster & Coco - 18cm sort 2 - 0116SBR11-0012

Baby Piggy - 12cm

Baby Hubert - 12cm sort 2 - 0110WAA11-0012

Piggy - 15cm 0118SAA11-0021

• Hubert - 15cm - sort 2 • 0114SWA11-0011

Sweet Hubert - 22cm sort 2 - 0110WAA11-0022

Brunis & Blixten - 18cm sort 2 - 0116WAA11-0052