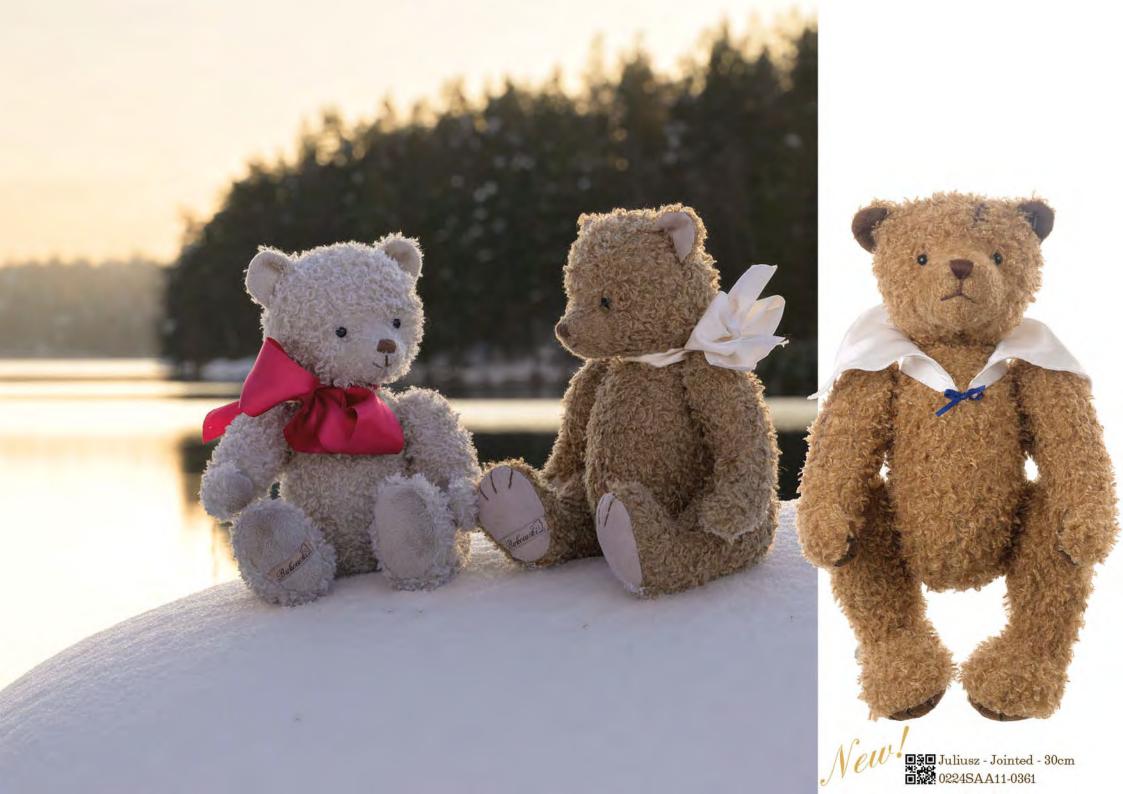

As always we had many reasons to design new and beautiful teddybears. The Limited Edition series of 2024 is dedicated to three adorable siblings – Lotta, Filippa and Julius. These three teddybears will be the start of a new series called Children from Runebergsgatan, as I have decided to honor the children, parents and grandparents of my own neighborhood with a short series of dedicated teddybears.