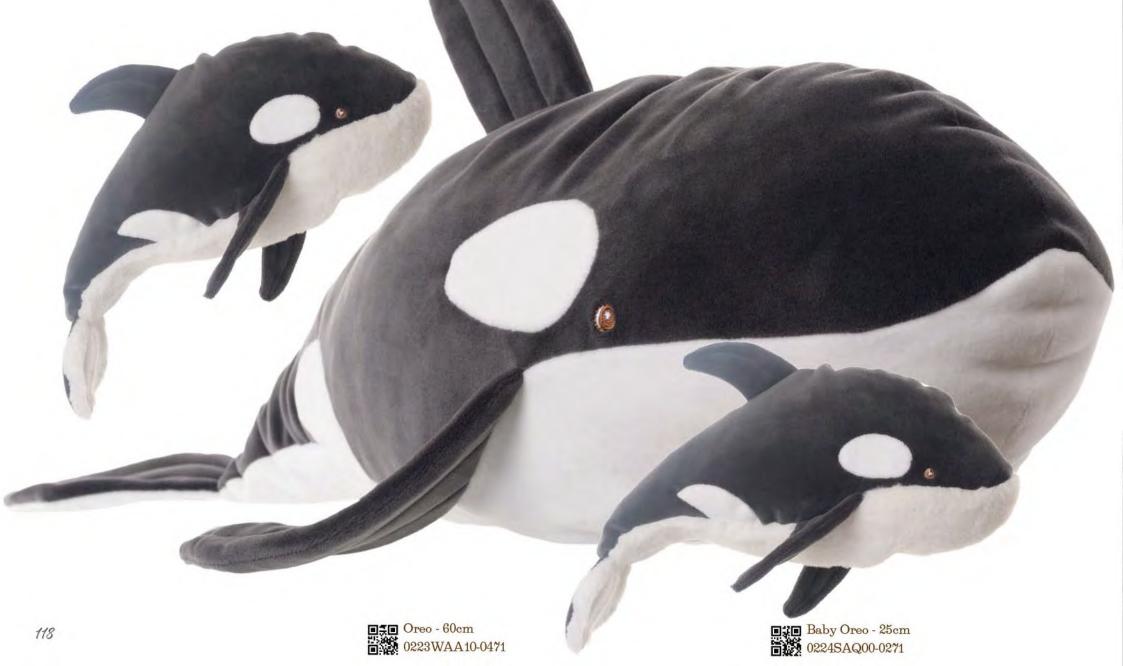

Great Hoho • 25cm - 0113WAA11-0041

Sweet Hoho - 16cm

Hoho - Keyring 0113WKR11-0011





6.0



Baby Jie Jie - 20cm



Jerry & Rosie - 25cm





The Great Julius - 50cm
 0219WAA11-0031

Julius - 15cm



Bukowski) Irctic Selection

















Lovely Drago - Sapphire - 30cm 0223WAA11-0221 Lovely Drago - Smaragd - 30cm 0223WAA11-0231 Lovely Drago - Ruby - 30cm 223WAA11-0211



Little Drago - 18cm - sort 3









The Big Drago - Forest Green - 35cm



The Big Drago - Teal - 35cm 0223WAA11-0351









Mango Parrot - White - 30cm
 0224WAA11-0351



Papaya Parrot - Multicolor - 30cm







Rexie - 30cm 0224WAA11-0221

**Tricy - 30cm 0224WAA11-0231** 





O







Calypso - 18cm 0223WAQ00-0631

9

Claude - Natural - 15cm 0223WAQ00-0641









**Kaijo - 15cm 0222SAQ00-0031** 

0















Silver, Silk & Sill - sort 3 - 18cm



60

۵



Ella, Elsa & Emily - sort 3

Penny, Pink & Coral - sort 3 20cm - 0223WAQ00-0593

TIL





 Strawberry - KR
 Cherry - KR
 Ladybug & Bee - KR

 224SKR00-0291
 0224SKR00-030
 0224SKR00-0312

 Apple Keyring - KR
 Lemon & Orange - KR
 Pear - KR
 Pumpkin - KR

 0224WKR00-0142
 0224WKR00-0152
 0224WKR00-0132
 0224WKR00-0132
 0224WKR00-0122

Albertina & Antonia - KR

Din Prince - KR

Mavi & Meli - KR

Ingefrid & Henry - KR 0221SPW10-0112

Harald & Helga - KR



Colourful Zeus & Hera - KR 0223SPW00-0016

yrings

Drago - KR 0223WKR00-0123

Butterfly - KR





T-Shirt - Nobody's Perfect + Back to School -sort 2 - 0224SPP00-0172 Up to 3 Years





Cotton Bag - Back to School Size M - 0224SPP00-0021





128

Cotton Bag - Classy Teddy Size M - 0