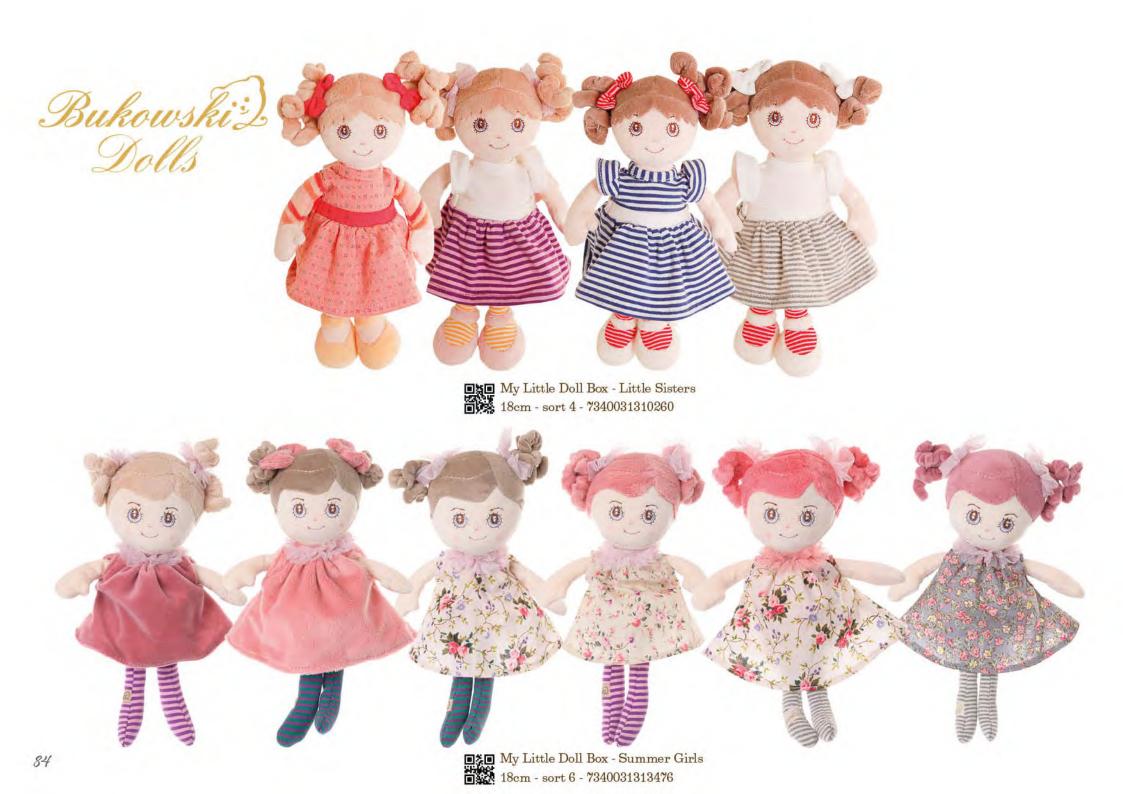

23SAA11-0271

0223SAA11-0221

0223SAA11-0281

0223SAA11-0231



Cuddly Kanina - 40cm Antique Pink - 0223SAA11-0141

Cuddly Kanina - 40cm Misty Rose - 0223SAA11-0151

Friendly Kanina - 30cm

Junior Kanina - 22cm Antique Pink - 0223SAA11-0241

78

Friendly Kanina - 30cm

Junior Kanina - 22cm Tulip Pink - 0223SAA11-0251

Friendly Kanina - 30cm Misty Rose - 0223SAA11-0201

Junior Kanina - 22cm Misty Rose - 0223SAA11-0261







The Great Lollipop - 60cm 7 Antique Pink - 0223SPW11-0121 79















Albertina & Antonia - Keyring sort 2 - 0221WKR11-0022

Sweet Albertina - 25cm



Antonia Little Dancing Mousy 15cm - sort 2 - 0119WAA10-0022



■ä■ Antonia Dancing Mousy - 25cm ■ 🙀 sort 2 - 0119WAA10-0032

The Magnificient Antonia 50cm - 0119WAA10-0011





Little Dancing Monique -15cm













Unicorn Keyring - sort 2 0223WKR11-0282



The Great Sparkle & Starburst 40cm - sort 2 - 022WAA11-0272

Sparkle & Twinkle - 25cm
 sort 2 - 0220SAA11-0012



Spring Dogs Box - 15cm sort 6 - 0114SBD11-0016

ukows.

Jukowski :

86









Loke - 25cm 0108SBC11-0011







Little Kitty & Catty - 18cm
 sort 2 - 0220WAA11-0012

Teofil - 30cm 0222WAA11-0241









Baby Molly & Mack - sort 2 15cm- 0224SAA11-0282



Sweet Lefty & Sweet Black Sheep sort 2 - 35cm - 0224SAA11-0202













Baby Piggy - 12cm

Baby Hubert - 12cm sort 2 - 0110WAA11-0012



Piggy - 15cm 0118SAA11-0021



• Hubert - 15cm - sort 2 • 0114SWA11-0011



Sweet Hubert - 22cm sort 2 - 0110WAA11-0022









Brunis & Blixten - 18cm sort 2 - 0116WAA11-0052

Brunis & Blixten - Keyring sort 2 - 0116WKR11-0012

Sweet Jojo