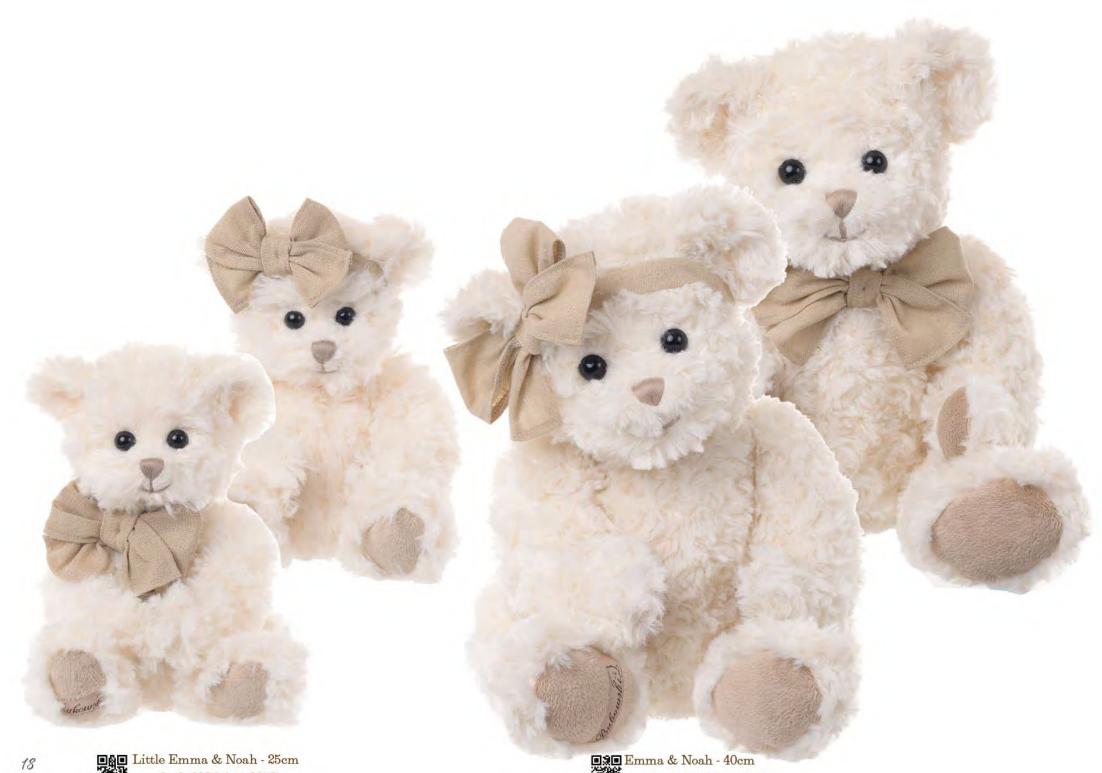

mpkin - 15cm

Autumn Autumn Winter 2024 Ziggy Chestnut - 15cm 0224WAA10-0271





2

Pumpkin XL - 40cm
 0224WAA00-0201



Pumpkin - 25cm 0224WAA00-0321

Baby Pumpkin - 15cm





4











Ladybug & Bee - Keyring Sort 2 - 0224SKR00-0312

0

• Nectar (Bee) - 18cm • 224SAA10-0331





Ziggy Strawberry & Cherry - sort 2 2 15cm - 0224SAA10-0052



Ziggy Moose 2024 - sort 3 - 15cm 2224 - Sort 3 - 15cm

Li



**Baby Egil & Thorild - sort 2 - 15cm DYX** 0224WAA11-0342

















E: Filippa - LTD Edition - 50em



Julius The Great - LTD Edition 50cm - 0224WAA11-0181



Lotta - LTD Edition - 50em 0224WAA11-0171





Teddy Bear Angels

Guardian Angels Baby - 18cm



16





🔲 🗑 Janusz My Guardian Angel XL 65cm - 0110BA11-0011





Lovely Caspar - 18cm







Lovely Anton - 25cm



Ir. Nada











Bukowski

The Big Boy Waldemar 65cm - 0115WAA11-0021



Caspar & Caroline - 18cm sort 2 - 0115WAA11-0062



Beau Garcon Antoine - White/Blue 40cm - sort 2 - 0116WAA11-0041

Sweet Alva & Bella Sophie 40cm - sort 2 - 0122WAA11-0011





Lady & Sir Hamilton - 40cm sort 2 - 0114WAA11-0012



• Pappa Gillou - 65cm • 0113WAA11-0011

Bukowski



Harry - 35cm - sort 2

Doux Ethan & Douce Romy 40cm - sort 2 - 0119WAA11-0042



Bella Luna & Dolce Marina 40cm - sort 2 - 0119WAA11-0022

• Herman - 15cm • sort 2 - 0115SAA11-0022

Bulious

Daniel & Girlfriend - 40cm sort 2 - 0116WAA11-0012









■★■ Florence & Caesar - 35cm sort 2 - 0108WAA11-0022



Bukowski

25

MY BEST FRIEND



26















Elisa & Cataleya - sort 2 - 30cm 0224SAA11-0262



Jérôme & Géraldine - sort 2 - 30cm 0224WA