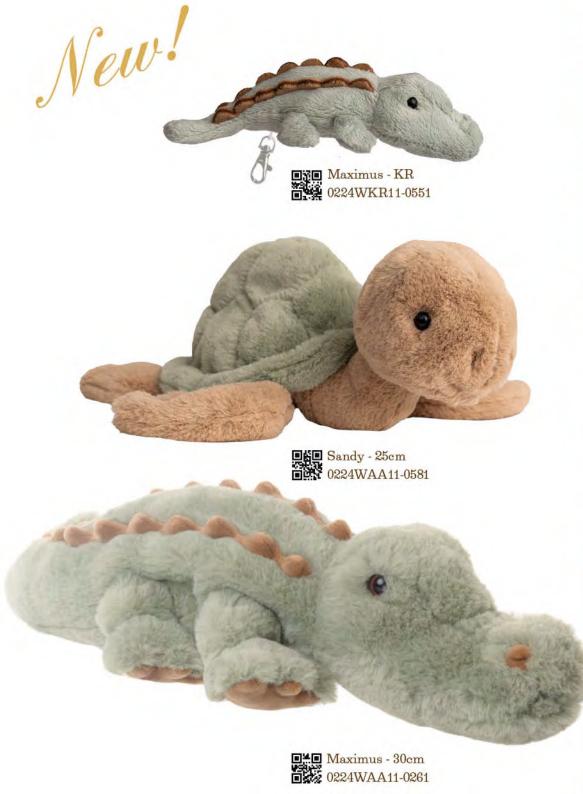

Pumpkin - Keyring Sort 2 -0224WKR00-0122

New!

Ziggy Pumpkin - 15cm

Autumn Autumn Winter 2024 Ziggy Chestnut - 15cm 0224WAA10-0271

2

Pumpkin XL - 40cm
 0224WAA00-0201

Pumpkin - 25cm 0224WAA00-0321

Baby Pumpkin - 15cm

4

Ladybug & Bee - Keyring Sort 2 - 0224SKR00-0312

0

• Nectar (Bee) - 18cm • 224SAA10-0331

Ziggy Strawberry & Cherry - sort 2 2 15cm - 0224SAA10-0052

Ziggy Moose 2024 - sort 3 - 15cm 2224 - Sort 3 - 15cm

Li

**Baby Egil & Thorild - sort 2 - 15cm DYX** 0224WAA11-0342