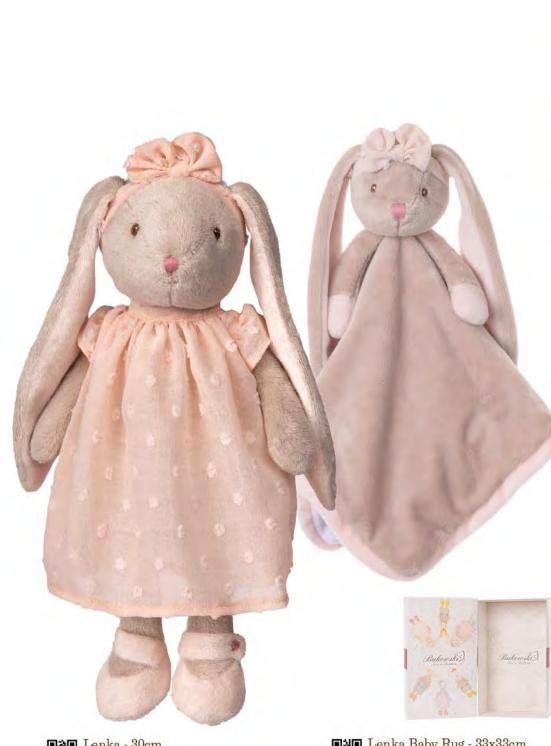

•
 •••••
 •••••
 •••••
 •••••
 •••••
 •••••
 •••••
 •••••
 •••••
 •••••
 •••••
 •••••
 •••••
 •••••
 •••••
 •••••
 •••••
 •••••
 •••••
 •••••
 •••••
 •••••
 •••••
 •••••
 •••••
 •••••
 •••••
 •••••
 •••••
 •••••
 •••••
 •••••
 •••••
 •••••
 •••••
 •••••
 •••••
 •••••
 •••••
 •••••
 •••••
 •••••
 •••••
 •••••
 •••••
 •••••
 •••••
 •••••
 •••••
 •••••
 •••••
 •••••
 •••••
 ••••••
 •••••
 •••••
 <t Delivered with a Gift Box



Sort 2 - 15cm - 0224SMB00-0112 Delivered with a Gift Box

Maverick & Melissa - Baby Rug sort 2 - 33x33cm - 0224SAA00-0082 43 Delivered with a Gift Box











Mack - sort 2 - 30cm 0224SAA00-0242 Delivered with a Gift Box

· CELEN

 Molly & Mack - Baby Rug - sort 2
 33x33cm - 0224SAA00-0212 Delivered with a Gift Box



Molly - sort 2 - 30cm Delivered with a Gift Box

























E Happy Ben & Remi - 30cm Sort 2 - 0223SPW00-0083

Baby Ben & Remi - 20cm Sort 2 - 0222WAA00-0142

Ben & Remi - Baby Rug w/ Gift Box 33x33cm - sort 2 - 0222WAA00-0162



• The Great Ben & Remi - 60cm • sort 2 - 0223WPW00-0192





Baby Bunny - Baby Rug sort 2 - w/ Gift Box - 0223SPW00-0022







Foxy - Baby Rug w/ Gift Box -

60

Foxy - 25cm 0115SPW00-0031 The Big Foxy - 40cm

The Great Foxy - 60cm
 0219SPW00-0011



Benji & Bibi - Keyring sort 2 - 0117SKR11-0042



Ziggy - Happy Family - Box 15cm - sort 2 - 7340031308144

Benji - Baby Rug - 33x33cm 0117SPW00-0021 Bibi - Baby Rug - 33x33cm 0117SPW00-0011 The week and the second









Ragnar - 35cm 7340031312509



Baby Hippy & Hoppy - 16cm sort 2 - 7340031312929

0



Sunshine & Rainbow - 35cm sort 2 - 734003131