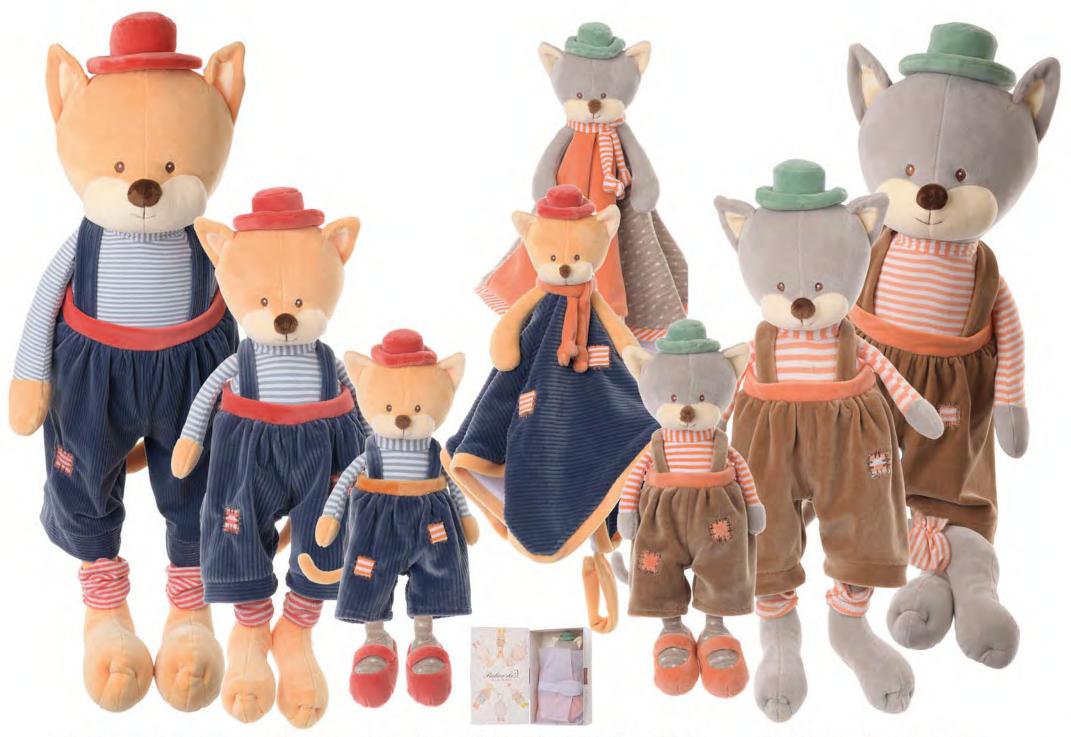

60

Foxy - 25cm 0115SPW00-0031 The Big Foxy - 40cm

The Great Foxy - 60cm
 0219SPW00-0011

Benji & Bibi - Keyring sort 2 - 0117SKR11-0042

Ziggy - Happy Family - Box 15cm - sort 2 - 7340031308144

Benji - Baby Rug - 33x33cm 0117SPW00-0021 Bibi - Baby Rug - 33x33cm 0117SPW00-0011 The week and the second