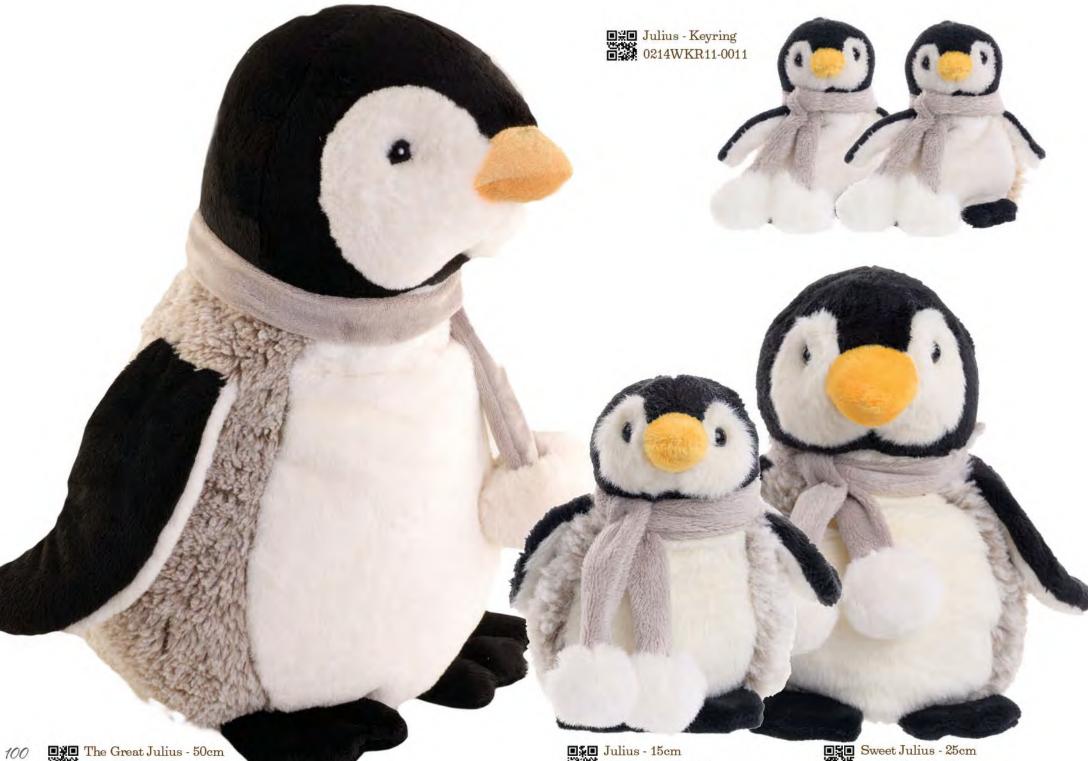

Sweet Hoho - 16cm

Hoho - Keyring 0113WKR11-0011

6.0

Baby Jie Jie - 20cm

Jerry & Rosie - 25cm

The Great Julius - 50cm
 0219WAA11-0031

Julius - 15cm

Bukowski) Irctic Selection