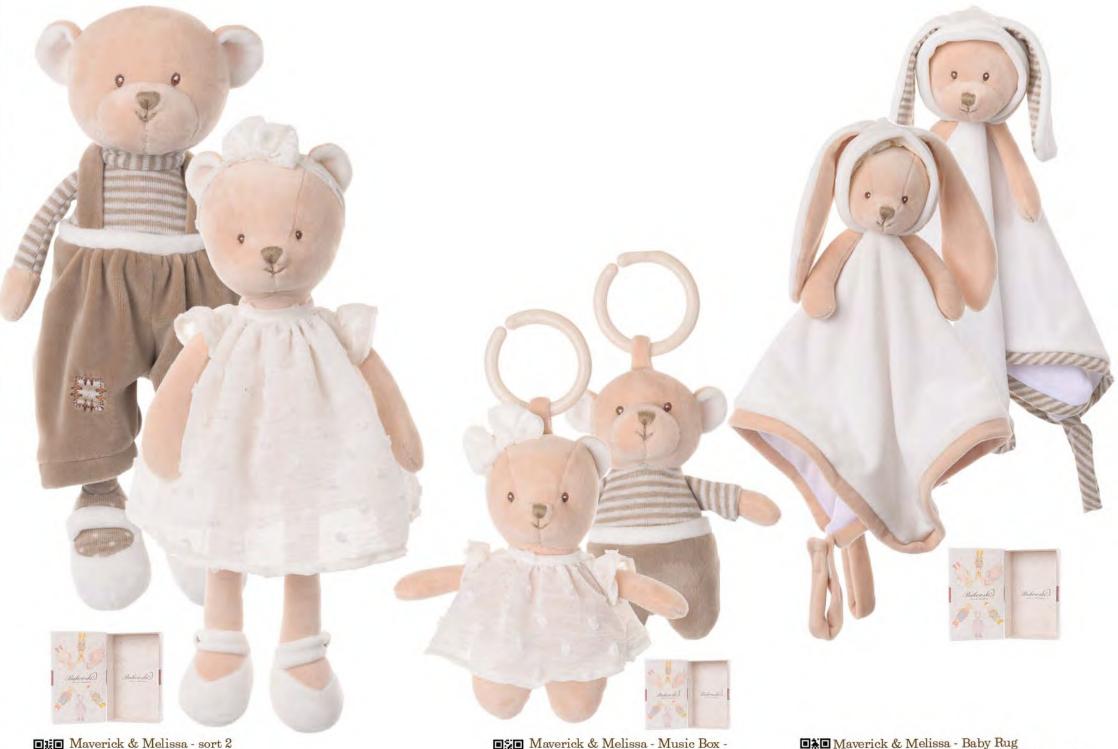

Sort 2 - 15cm - 0224SMB00-0112 Delivered with a Gift Box

Maverick & Melissa - Baby Rug sort 2 - 33x33cm - 0224SAA00-0082 43 Delivered with a Gift Box

Mack - sort 2 - 30cm 0224SAA00-0242 Delivered with a Gift Box