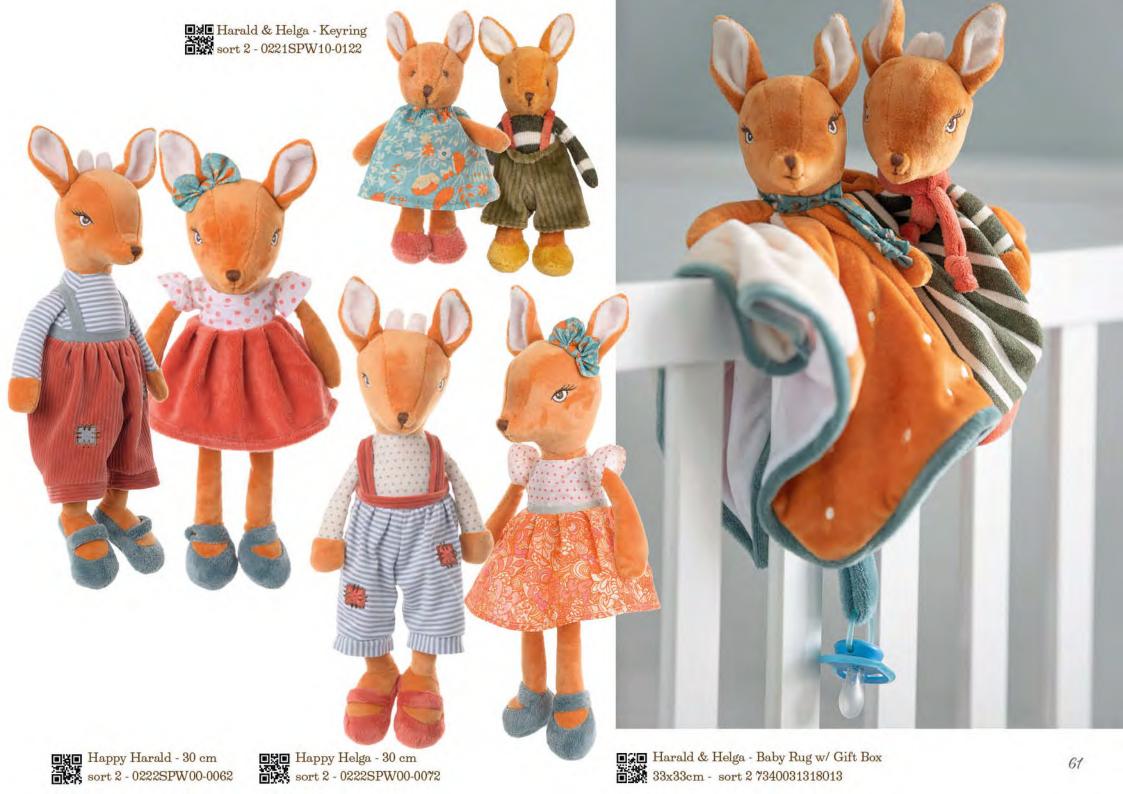

0224SMB00-0112 Delivered with a Gift Box

Maverick & Melissa - Baby Rug sort 2 - 33x33cm - 0224SAA00-0082 43 Delivered with a Gift Box











Mack - sort 2 - 30cm 0224SAA00-0242 Delivered with a Gift Box

· CELEN

 Molly & Mack - Baby Rug - sort 2
 33x33cm - 0224SAA00-0212 Delivered with a Gift Box



Molly - sort 2 - 30cm Delivered with a Gift Box

























E Happy Ben & Remi - 30cm Sort 2 - 0223SPW00-0083

Baby Ben & Remi - 20cm Sort 2 - 0222WAA00-0142

Ben & Remi - Baby Rug w/ Gift Box 33x33cm - sort 2 - 0222WAA00-0162



• The Great Ben & Remi - 60cm • sort 2 - 0223WPW00-0192





Baby Bunny - Baby Rug sort 2 - w/ Gift Box - 0223SPW00-0022







Foxy - Baby Rug w/ Gift Box -

60

Foxy - 25cm 0115SPW00-0031 The Big Foxy - 40cm

The Great Foxy - 60cm
 0219SPW00-0011



Benji & Bibi - Keyring sort 2 - 0117SKR11-0042



Ziggy - Happy Family - Box 15cm - sort 2 - 7340031308144

Benji - Baby Rug - 33x33cm 0117SPW00-0021 Bibi - Baby Rug - 33x33cm 0117SPW00-0011 The week and the second









Ragnar - 35cm 7340031312509



Baby Hippy & Hoppy - 16cm sort 2 - 7340031312929

0



Sunshine & Rainbow - 35cm sort 2 - 7340031312837



















Lovely Kanini - Pale Pink

Lovely Kanini - White 25cm - 0114SBR11-0041

Lovely Kanini - Pale Blue



Lovely Kanini - Taupe 25cm - 0114SBR11-0011



Zeus & Hera - Keyring sort 2 - 0118SKR11-0012



**R** Kanini Mix - sort 4 **1**5cm - 0114SBR11-0094

• Kanini - Pale Pink • 15cm - 0114SBR11-0081





Buster & Coco - 18cm sort 2 - 0116SBR11-0012

**Kanini - Taupe 15cm - 0114SBR11-0051** 















The Great Cookie