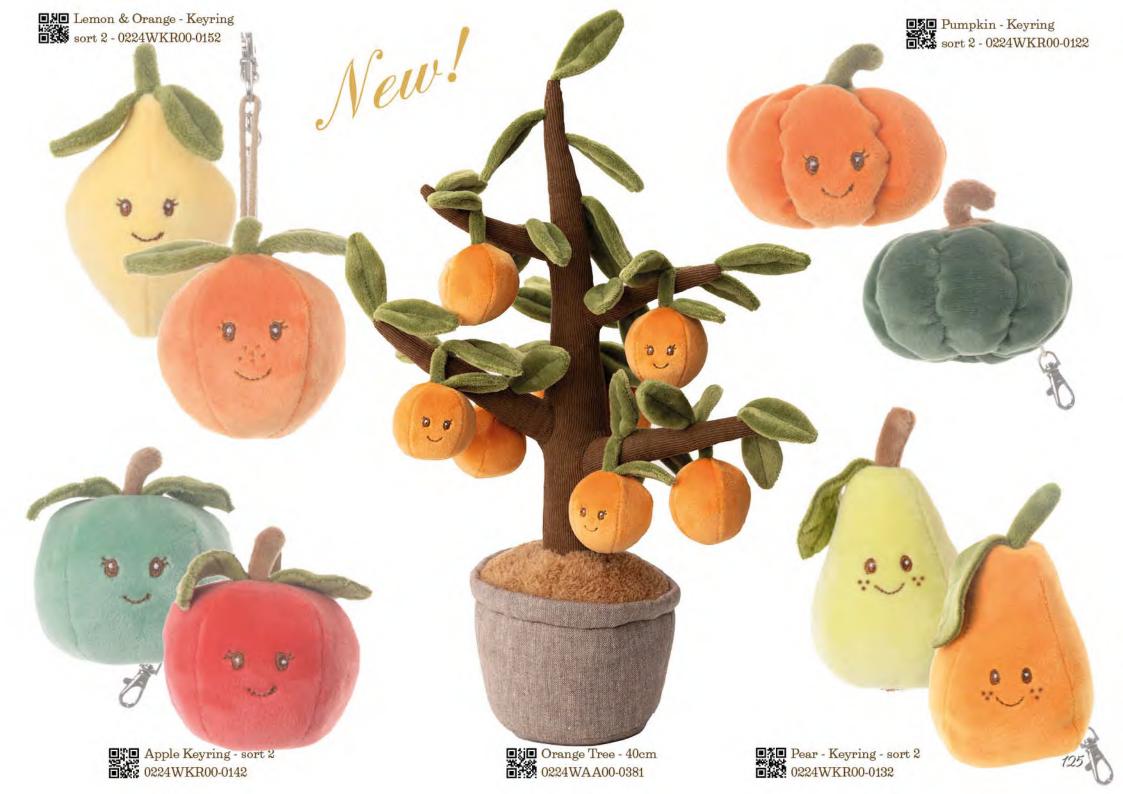

The Great Julius - 50cm
 0219WAA11-0031

Julius - 15cm



Bukowski) Irctic Selection

















Lovely Drago - Sapphire - 30cm 0223WAA11-0221 Lovely Drago - Smaragd - 30cm 0223WAA11-0231 Lovely Drago - Ruby - 30cm 223WAA11-0211



Little Drago - 18cm - sort 3









The Big Drago - Forest Green - 35cm



The Big Drago - Teal - 35cm 0223WAA11-0351









Mango Parrot - White - 30cm
 0224WAA11-0351



Papaya Parrot - Multicolor - 30cm







Rexie - 30cm 0224WAA11-0221

**Tricy - 30cm 0224WAA11-0231** 





O







Calypso - 18cm 0223WAQ00-0631

9

Claude - Natural - 15cm 0223WAQ00-0641









**Kaijo - 15cm 0222SAQ00-0031** 

0















Silver, Silk & Sill - sort 3 - 18cm



60

۵



Ella, Elsa & Emily - sort 3

Penny, Pink & Coral - sort 3 20cm - 0223WAQ00-0593

TIL





 Strawberry - KR
 Cherry - KR
 Ladybug & Bee - KR

 224SKR00-0291
 0224SKR00-030
 0224SKR00-0312

 Apple Keyring - KR
 Lemon & Orange - KR
 Pear - KR
 Pumpkin - KR

 0224WKR00-0142
 0224WKR00-0152
 0224WKR00-0132
 0224WKR00-0132
 0224WKR00-0122

Albertina & Antonia - KR

Din Prince - KR

Mavi & Meli - KR

Ingefrid & Henry - KR 0221SPW10-0112

Harald & Helga - KR



Colourful Zeus & Hera - KR 0223SPW00-0016

yrings

Drago - KR 0223WKR00-0123

Butterfly - KR





T-Shirt - Nobody's Perfect + Back to School -sort 2 - 0224SPP00-0172 Up to 3 Years





Cotton Bag - Back to School Size M - 0224SPP00-0021





128

Cotton Bag - Classy Teddy Size M - 0224SPP00-0011

Cotton Bag - Nobody's Perfect Size M - 0224SPP00-0031



Size 31,5x21,5x14cm





Bukowski 2 Promotion

Bukowski?

Bukowski.

Recyc