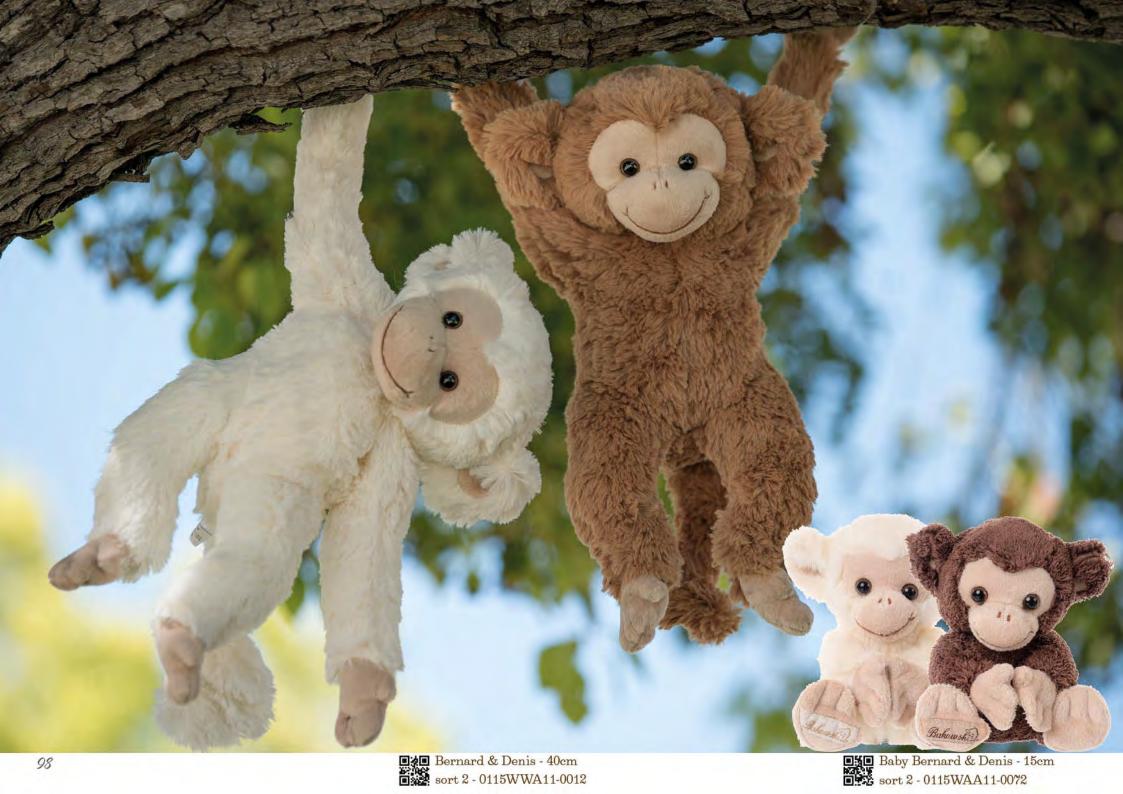

Lovely Caspar - 18cm

Lovely Anton - 25cm

Ir. Nada

Bukowski

The Big Boy Waldemar 65cm - 0115WAA11-0021

Caspar & Caroline - 18cm sort 2 - 0115WAA11-0062

Beau Garcon Antoine - White/Blue 40cm - sort 2 - 0116WAA11-0041