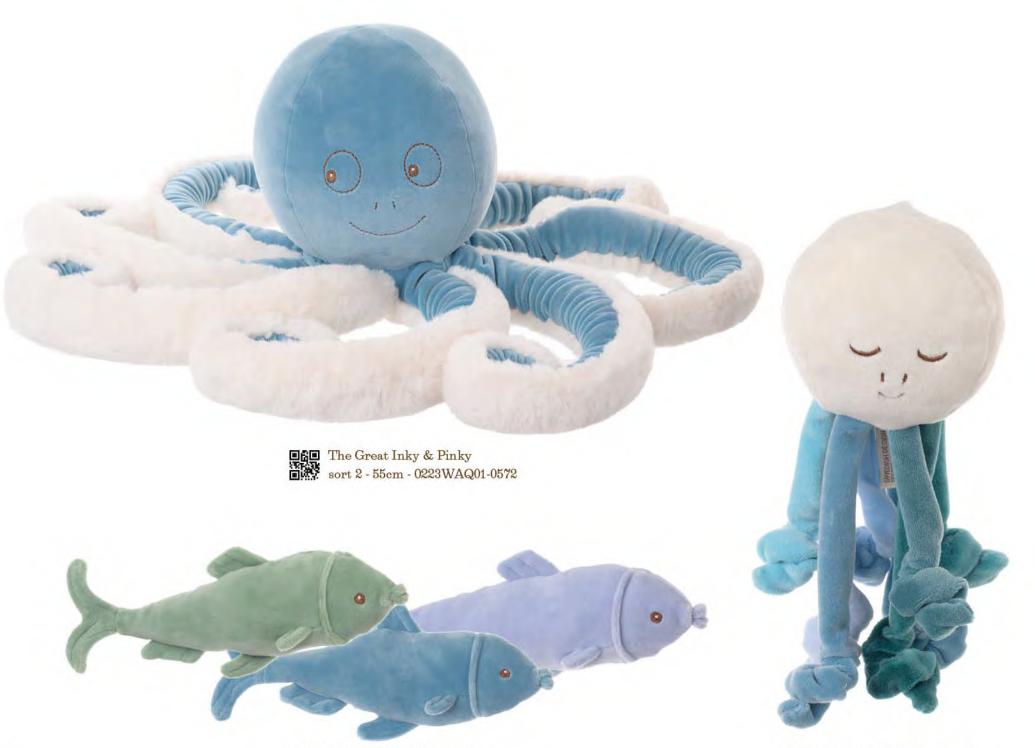

oho • 25cm - 0113WAA11-0041

Sweet Hoho - 16cm

Hoho - Keyring 0113WKR11-0011





6.0



Baby Jie Jie - 20cm



Jerry & Rosie - 25cm





The Great Julius - 50cm
 0219WAA11-0031

Julius - 15cm



Bukowski) Irctic Selection

















Lovely Drago - Sapphire - 30cm 0223WAA11-0221 Lovely Drago - Smaragd - 30cm 0223WAA11-0231 Lovely Drago - Ruby - 30cm 223WAA11-0211



Little Drago - 18cm - sort 3









The Big Drago - Forest Green - 35cm



The Big Drago - Teal - 35cm 0223WAA11-0351









Mango Parrot - White - 30cm
 0224WAA11-0351



Papaya Parrot - Multicolor - 30cm







Rexie - 30cm 0224WAA11-0221

**Tricy - 30cm 0224WAA11-0231** 





O







Calypso - 18cm 0223WAQ00-0631

9

Claude - Natural - 15cm 0223WAQ00-0641









**Kaijo - 15cm 0222SAQ00-0031** 

0















Silver, Silk & Sill - sort 3 - 18cm



60

۵



Ella, Elsa & Emily - sort 3

Penny, Pink & Coral - sort 3 20cm - 0223WAQ00-0593

TIL





 Strawberry - KR
 Cherry - KR
 Ladybug & Bee - KR

 224SKR00-0291
 0224SKR00-030
 0224SKR00-0312

 Apple Keyring - KR
 Lemon & Orange - KR
 Pear - KR
 Pumpkin - KR

 0224WKR00-0142
 0224WKR00-0152
 0224WKR00-0132
 0224WKR00-0132
 0224WKR00-0122

Albertina & Antonia - KR

Din Prince - KR

Mavi & Meli - KR

Ingefrid & Henry - KR 0221SPW10-0112

Harald & Helga - KR



Colourful Zeus & Hera - KR 0223SPW00-0016

yrings

Drago - KR 0223WKR00-0123

Butterfly - KR





T-Shirt - Nobody's Perfect + Back to School -sort 2 - 0224SPP00-0172 Up to 3 Years





Cotton Bag - Back to School Size M - 0224SPP00-0021





128

Cotton Bag - Classy Teddy Size M - 0224SPP00