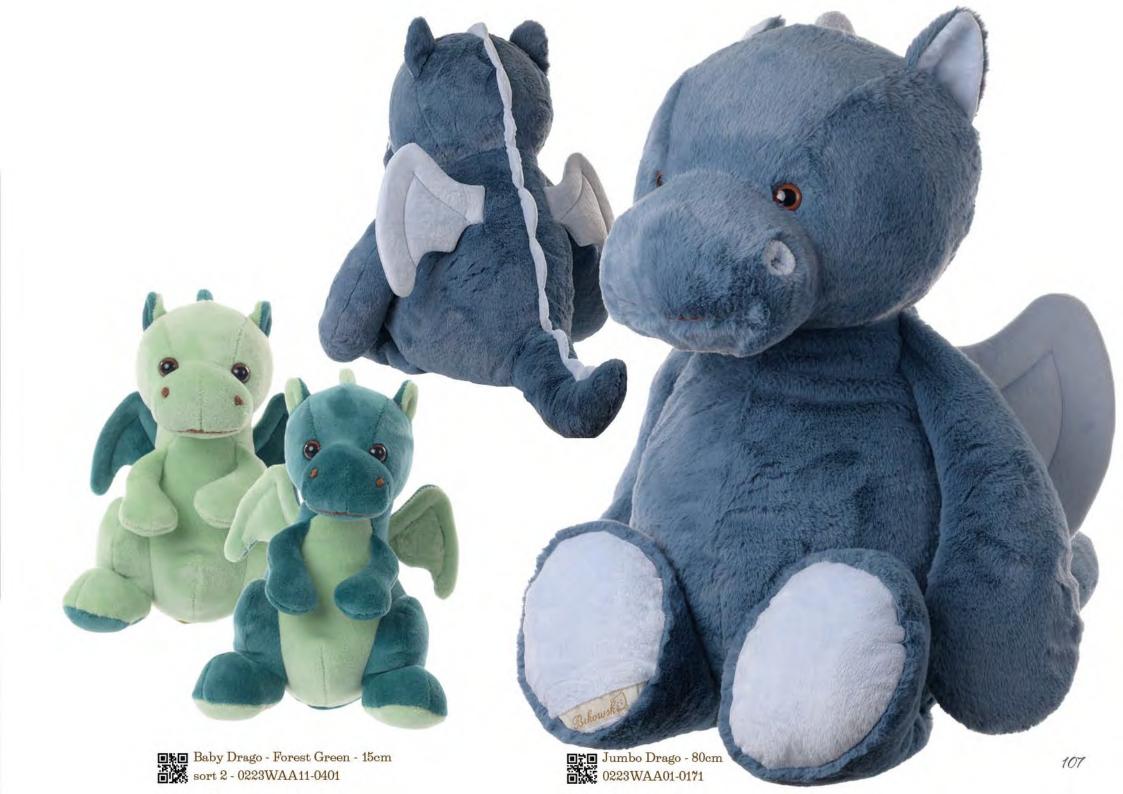

Lovely Drago - Sapphire - 30cm 0223WAA11-0221 Lovely Drago - Smaragd - 30cm 0223WAA11-0231 Lovely Drago - Ruby - 30cm 223WAA11-0211

Little Drago - 18cm - sort 3

The Big Drago - Forest Green - 35cm

The Big Drago - Teal - 35cm 0223WAA11-0351