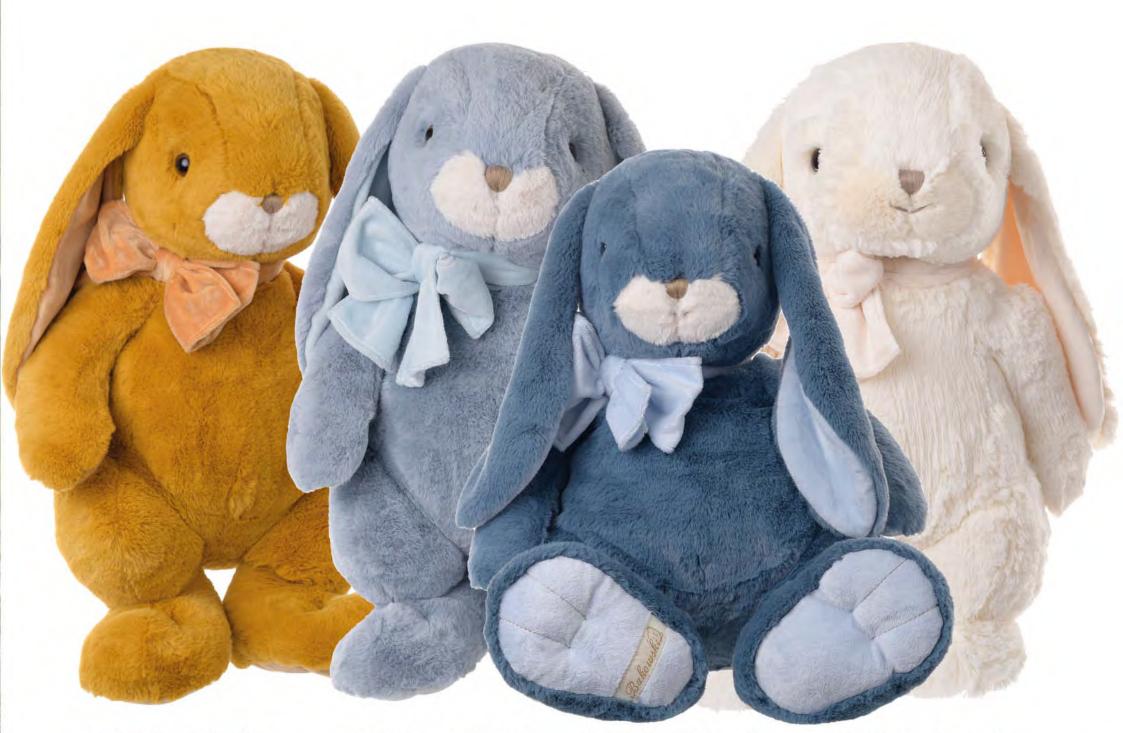

**Kanini - Taupe 15cm - 0114SBR11-0051** 

The Great Cookie - 60cm

The Great Blueberry- 60cm Fjord Blue - 0223WAA11-0311

Cuddly Kanini - 40cm

Cuddly Kanini - 40cm Fjord Blue - 0223WAA11-0331

Cuddly Kanini - 40cm Pearl Blue - 0223SAA11-0171