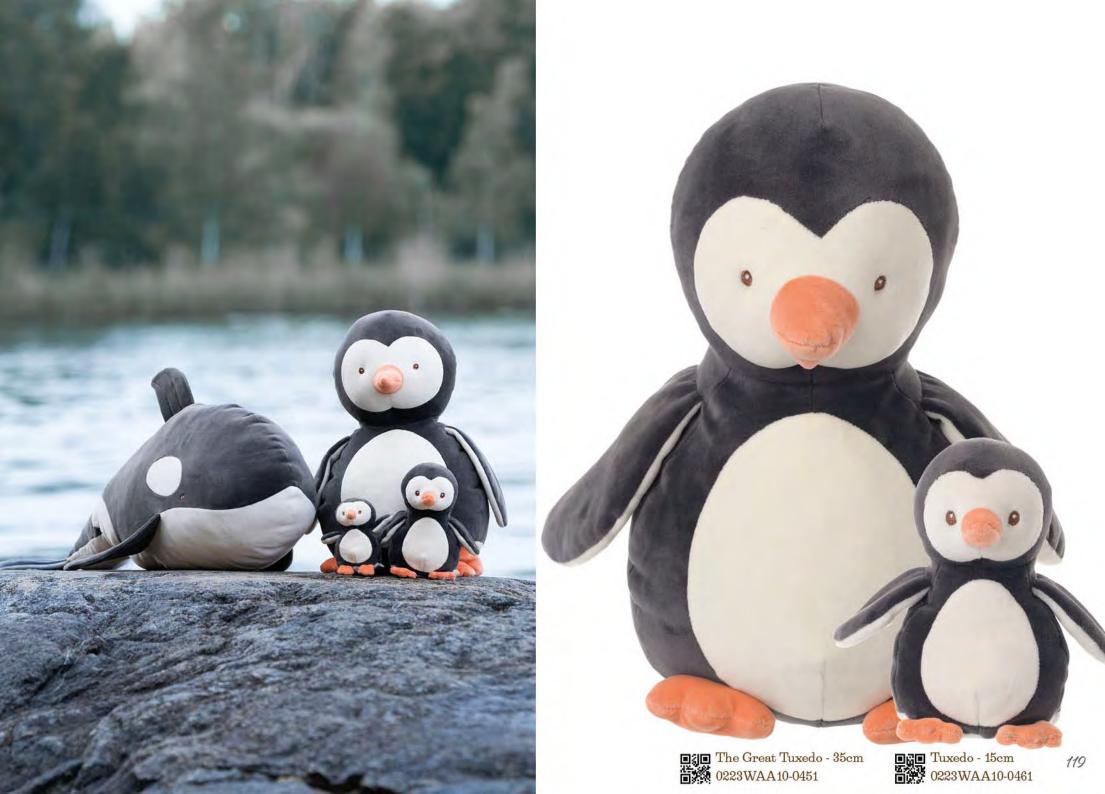

reat Hoho • 25cm - 0113WAA11-0041

Sweet Hoho - 16cm

Hoho - Keyring 0113WKR11-0011





6.0



Baby Jie Jie - 20cm



Jerry & Rosie - 25cm





The Great Julius - 50cm
 0219WAA11-0031

Julius - 15cm



Bukowski) Irctic Selection

















Lovely Drago - Sapphire - 30cm 0223WAA11-0221 Lovely Drago - Smaragd - 30cm 0223WAA11-0231 Lovely Drago - Ruby - 30cm 223WAA11-0211



Little Drago - 18cm - sort 3









The Big Drago - Forest Green - 35cm



The Big Drago - Teal - 35cm 0223WAA11-0351









Mango Parrot - White - 30cm
 0224WAA11-0351



Papaya Parrot - Multicolor - 30cm







Rexie - 30cm 0224WAA11-0221

**Tricy - 30cm 0224WAA11-0231** 





O







Calypso - 18cm 0223WAQ00-0631

9

Claude - Natural - 15cm 0223WAQ00-0641









**Kaijo - 15cm 0222SAQ00-0031** 

0















Silver, Silk & Sill - sort 3 - 18cm



60

۵



Ella, Elsa & Emily - sort 3

Penny, Pink & Coral - sort 3 20cm - 0223WAQ00-0593

TIL





 Strawberry - KR
 Cherry - KR
 Ladybug & Bee - KR

 224SKR00-0291
 0224SKR00-030
 0224SKR00-0312

 Apple Keyring - KR
 Lemon & Orange - KR
 Pear - KR
 Pumpkin - KR

 0224WKR00-0142
 0224WKR00-0152
 0224WKR00-0132
 0224WKR00-0132
 0224WKR00-0122

Albertina & Antonia - KR

Din Prince - KR

Mavi & Meli - KR

Ingefrid & Henry - KR 0221SPW10-0112

Harald & Helga - KR



Colourful Zeus & Hera - KR 0223SPW00-0016

yrings

Drago - KR 0223WKR00-0123

Butterfly - KR





T-Shirt - Nobody's Perfect + Back to School -sort 2 - 0224SPP00-0172 Up to 3 Years





Cotton Bag - Back to School Size M - 0224SPP00-0021





128

Cotton Bag - Classy Teddy Size M - 022