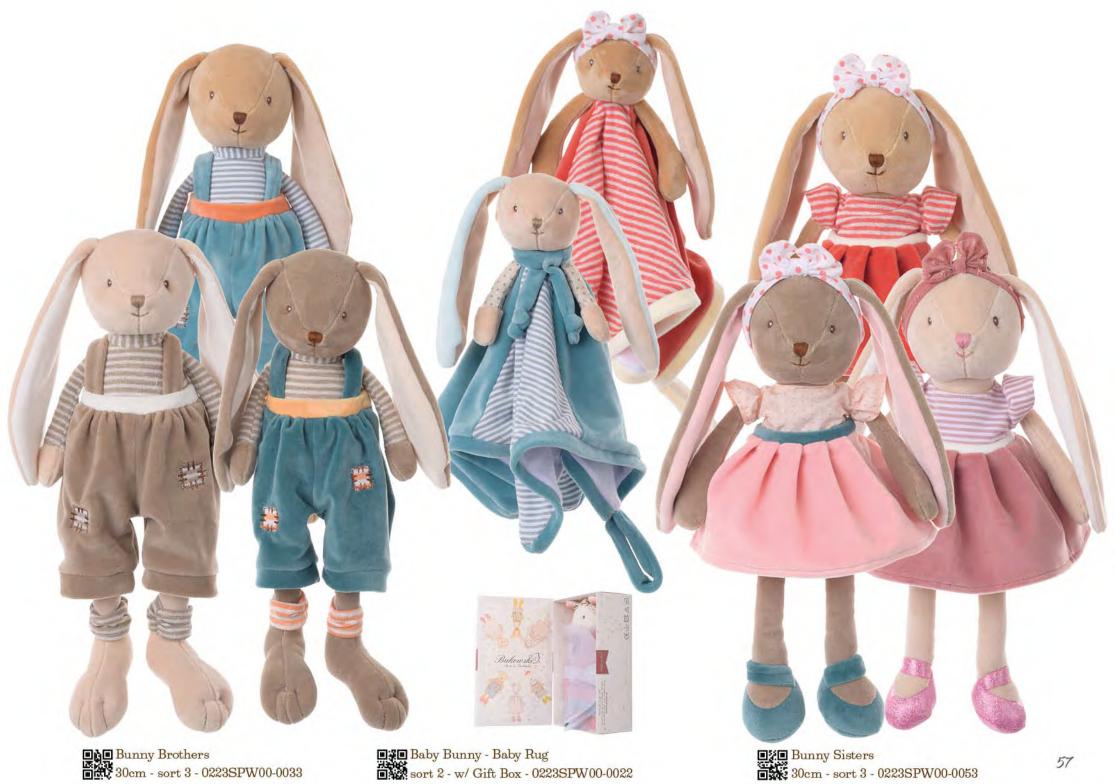

Ben & Remi - Baby Rug w/ Gift Box 33x33cm - sort 2 - 0222WAA00-0162

• The Great Ben & Remi - 60cm • sort 2 - 0223WPW00-0192

Baby Bunny - Baby Rug sort 2 - w/ Gift Box - 0223SPW00-0022

Foxy - Baby Rug w/ Gift Box -