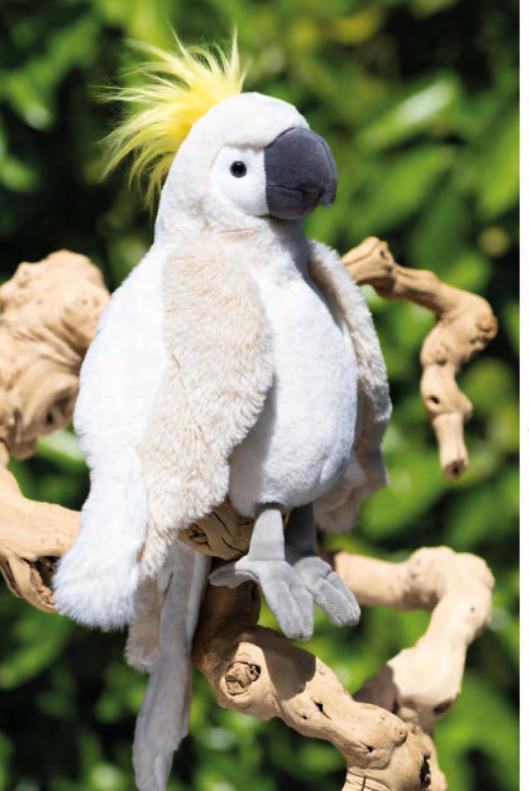

Mango Parrot - White - 30cm
 0224WAA11-0351

Papaya Parrot - Multicolor - 30cm

Rexie - 30cm 0224WAA11-0221

**Tricy - 30cm 0224WAA11-0231** 

O

Calypso - 18cm 0223WAQ00-0631

9

Claude - Natural - 15cm 0223WAQ00-0641