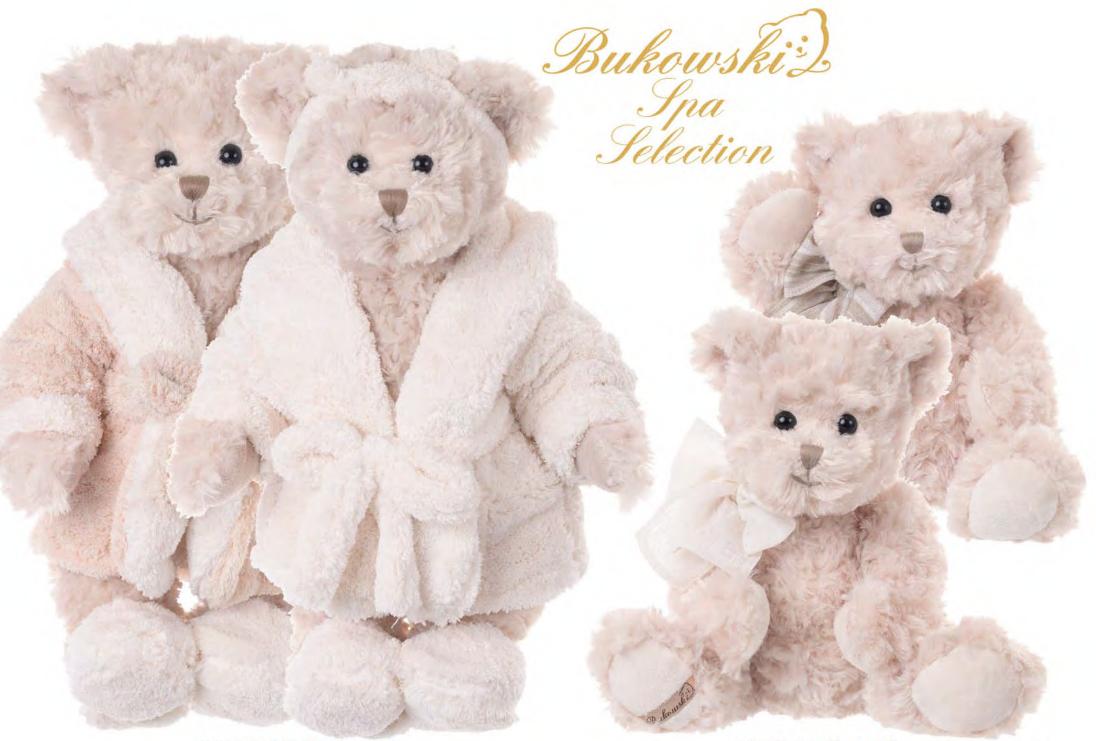

• Nectar (Bee) - 18cm • 224SAA10-0331





Ziggy Strawberry & Cherry - sort 2 2 15cm - 0224SAA10-0052



Ziggy Moose 2024 - sort 3 - 15cm 2224 - Sort 3 - 15cm

Li



**Baby Egil & Thorild - sort 2 - 15cm DYX** 0224WAA11-0342

















E: Filippa - LTD Edition - 50em



Julius The Great - LTD Edition 50cm - 0224WAA11-0181



Lotta - LTD Edition - 50em 0224WAA11-0171





Teddy Bear Angels

Guardian Angels Baby - 18cm



16





🔲 🗑 Janusz My Guardian Angel XL 65cm - 0110BA11-0011





Lovely Caspar - 18cm







Lovely Anton - 25cm



Ir. Nada











Bukowski

The Big Boy Waldemar 65cm - 0115WAA11-0021



Caspar & Caroline - 18cm sort 2 - 0115WAA11-0062



Beau Garcon Antoine - White/Blue 40cm - sort 2 - 0116WAA11-0041

Sweet Alva & Bella Sophie 40cm - sort 2 - 0122WAA11-0011





Lady & Sir Hamilton - 40cm sort 2 - 0114WAA11-0012



• Pappa Gillou - 65cm • 0113WAA11-0011

Bukowski



Harry - 35cm - sort 2

Doux Ethan & Douce Romy 40cm - sort 2 - 0119WAA11-0042



Bella Luna & Dolce Marina 40cm - sort 2 - 0119WAA11-0022

• Herman - 15cm • sort 2 - 0115SAA11-0022

Bulious

Daniel & Girlfriend - 40cm sort 2 - 0116WAA11-0012









■★■ Florence & Caesar - 35cm sort 2 - 0108WAA11-0022



Bukowski

25

MY BEST FRIEND



26















Elisa & Cataleya - sort 2 - 30cm 0224SAA11-0262



Jérôme & Géraldine - sort 2 - 30cm 0224WAA11-0302



Alfred & Lisen - sort 2 - 35cm 0224SAA11-0222





Ignatio & Julian Lionheart 30cm - sort 2 - 0120WAA11-0052



Gibson - 25cm 0224WAA11-0311

New!

Mar



31



Lovely Lilla Bukowski

Nobody's Perfect - 25cm

Bukowski)











M