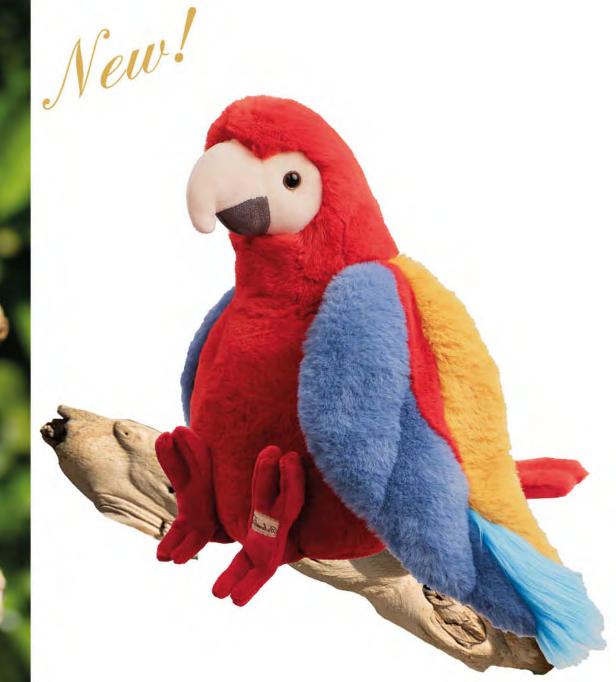

Mango Parrot - White - 30cm
 0224WAA11-0351

Papaya Parrot - Multicolor - 30cm

Rexie - 30cm 0224WAA11-0221

**Tricy - 30cm 0224WAA11-0231** 

O

Calypso - 18cm 0223WAQ00-0631

9

Claude - Natural - 15cm 0223WAQ00-0641