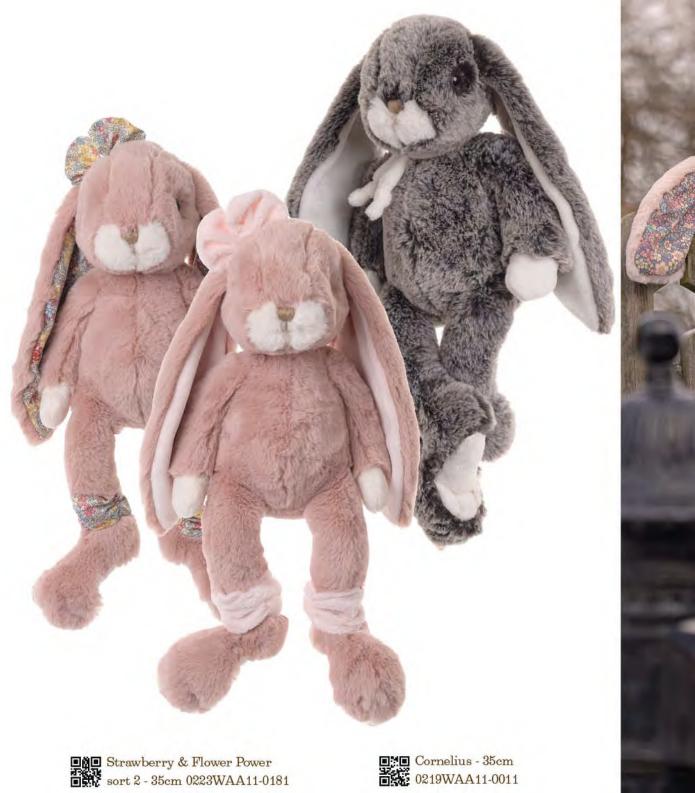

Bukowski

25

MY BEST FRIEND

26

Elisa & Cataleya - sort 2 - 30cm 0224SAA11-0262

Jérôme & Géraldine - sort 2 - 30cm 0224WAA11-0302

Alfred & Lisen - sort 2 - 35cm 0224SAA11-0222

Ignatio & Julian Lionheart 30cm - sort 2 - 0120WAA11-0052