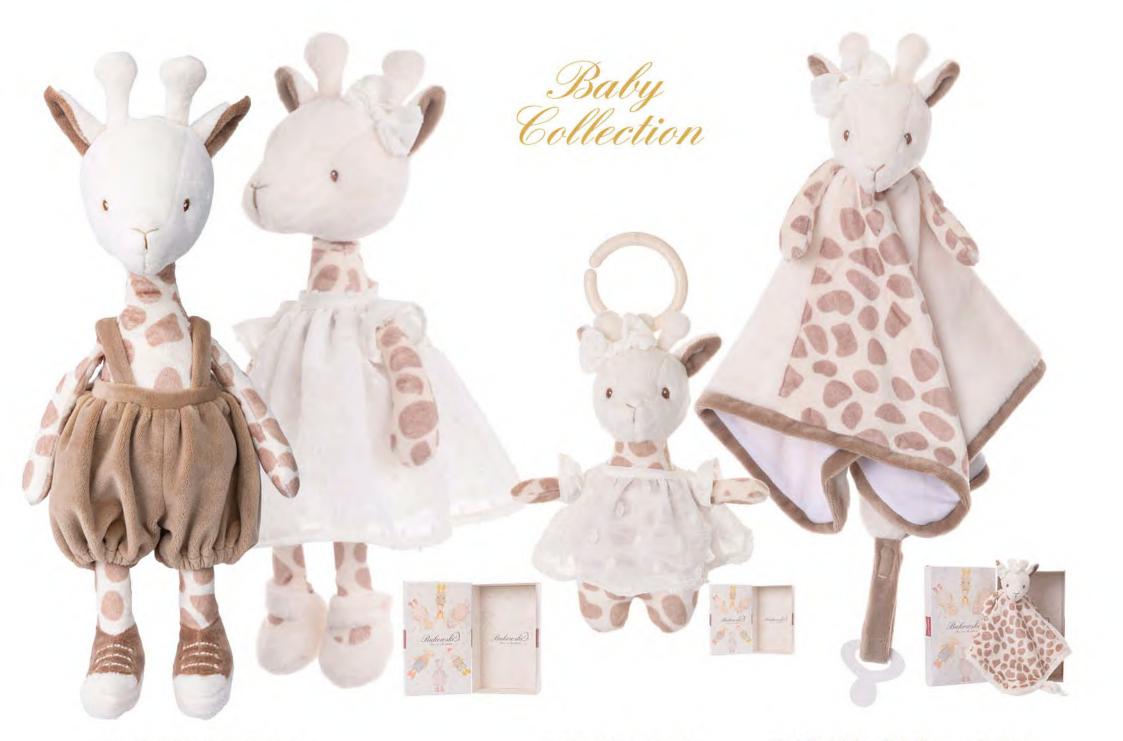

ed - 0223WAA11-0141

Alice - Pink Dress - Jointed -30cm- 0223WAA11-0161

Teddybears with Embroidery

Hubert Baby Rug - sort 2 - 15cm 0111SAA00-0332



Anton - "Välkommen till Världen"



Välkommen till Världen 40cm - 0116WAA11-0062

DAMEN

Världen A11-0062



Andre - "Mon Meilleur Ami" 40cm - 0221SAA11-0051





Anton - "Mon Premier Ours" 55cm - 0115WAA11-0011





38

Mon Premier Ours - 30cm sort 2 - 0115WAA11-0052



Selma - Jeune Fille - "Mon Premier Ours" 50cm - 0220WAA11-0021



Zosia Albina - "Mon Premier Ours" 35cm - 0222WAA11-0201

MON REMIER OURS



VÄLKOMMEN TILA VÄRLDEN





Gift Box M - (25x15x9cm)

Bukowski

VÄLKOMMEN TILL VÄRLDEN



Lilla Gossen - "Välkommen till Världen" 35cm - 0222WAA11-0221



Lilla Fröken Selma - "Välkommen till Världen" 39 50cm - 0222WAA11-0231













Lucy Music Box - 15cm 224SMB00-0101 Delivered with a Gift Box



Levi & Lucy Baby Rug - sort 2 - 30cm 0224WAA00-0622

Delivered with a Gift Box





 
 •••••
 •••••
 •••••
 •••••
 •••••
 •••••
 •••••
 •••••
 •••••
 •••••
 •••••
 •••••
 •••••
 •••••
 •••••
 •••••
 •••••
 •••••
 •••••
 •••••
 •••••
 •••••
 •••••
 •••••
 •••••
 •••••
 •••••
 •••••
 •••••
 •••••
 •••••
 •••••
 •••••
 •••••
 •••••
 •••••
 •••••
 •••••
 •••••
 •••••
 •••••
 •••••
 •••••
 •••••
 •••••
 •••••
 •••••
 •••••
 •••••
 •••••
 •••••
 •••••
 •••••
 •••••
 •••••
 •••••
 •••••
 •••••
 •••••
 •••••
 •••••
 •••••
 •••••
 •••••
 •••••
 •••••
 •••••
 •••••
 •••••
 •••••
 •••••
 •••••
 •••••
 •••••
 •••••
 •••••
 •••••
 •••••
 •••••
 •••••
 •••••
 •••••
 •••••
 •••••
 •••••
 ••••••
 •••••
 •••••
 <t Delivered with a Gift Bo