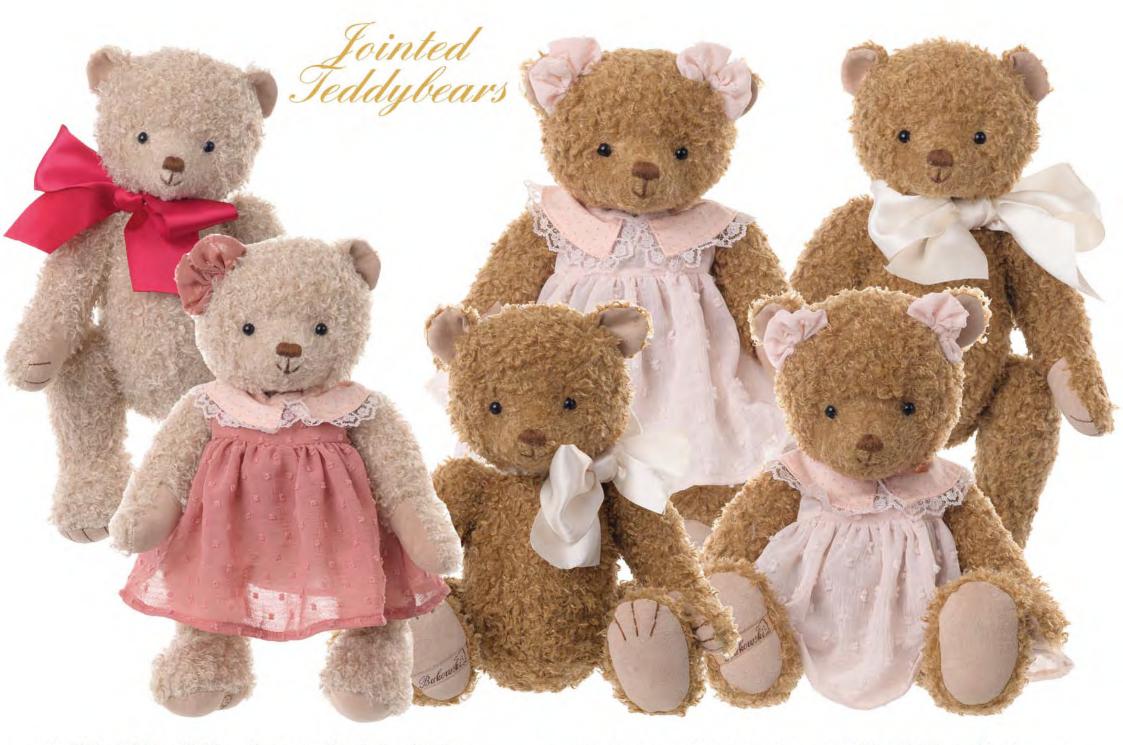

Gibson - 25cm 0224WAA11-0311

New!

Mar

31

Lovely Lilla Bukowski

Nobody's Perfect - 25cm

Bukowski)

Michael - Beige w/ Red Bow - 30cmEva - Antique Pink DressJointed - 0223WAA11-0131Jointed - 30cm - 0223WAA11-0151

Frankie - Brown w/ White Bow - 30cm Jointed - 0223WAA11-0141

Alice - Pink Dress - Jointed -30cm- 0223WAA11-0161

Teddybears with Embroidery

Hubert Baby Rug - sort 2 - 15cm 0111SAA00-0332

Anton - "Välkommen till Världen"