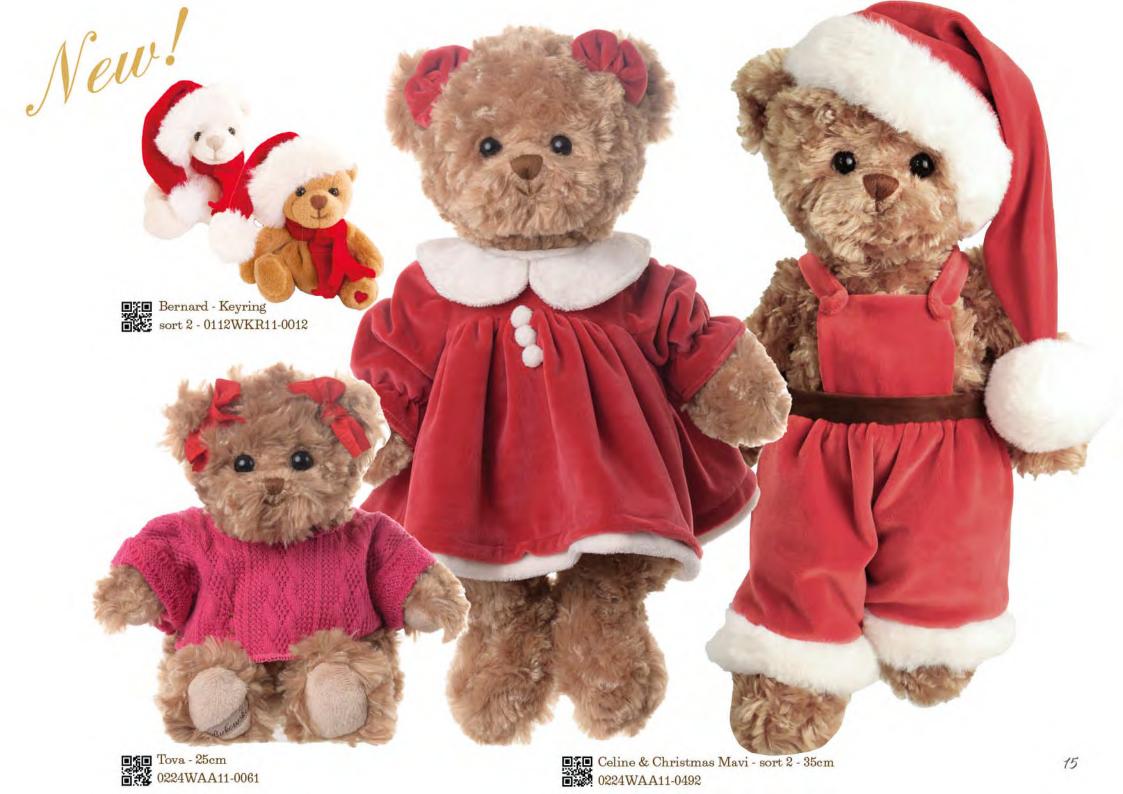

Pumpkin - Keyring Sort 2 -0224WKR00-0122

New!

Ziggy Pumpkin - 15cm

Autumn Autumn Winter 2024 Ziggy Chestnut - 15cm 0224WAA10-0271

2

Pumpkin XL - 40cm
 0224WAA00-0201

Pumpkin - 25cm 0224WAA00-0321

Baby Pumpkin - 15cm

4

Ladybug & Bee - Keyring Sort 2 - 0224SKR00-0312

0

• Nectar (Bee) - 18cm • 224SAA10-0331

Ziggy Strawberry & Cherry - sort 2 2 15cm - 0224SAA10-0052

Ziggy Moose 2024 - sort 3 - 15cm 2224 - Sort 3 - 15cm

Li

**Baby Egil & Thorild - sort 2 - 15cm DYX** 0224WAA11-0342

E: Filippa - LTD Edition - 50em

Julius The Great - LTD Edition 50cm - 0224WAA11-0181

Lotta - LTD Edition - 50em 0224WAA11-0171

Teddy Bear Angels

Guardian Angels Baby - 18cm

16

🔲 🗑 Janusz My Guardian Angel XL 65cm - 0110BA11-0011