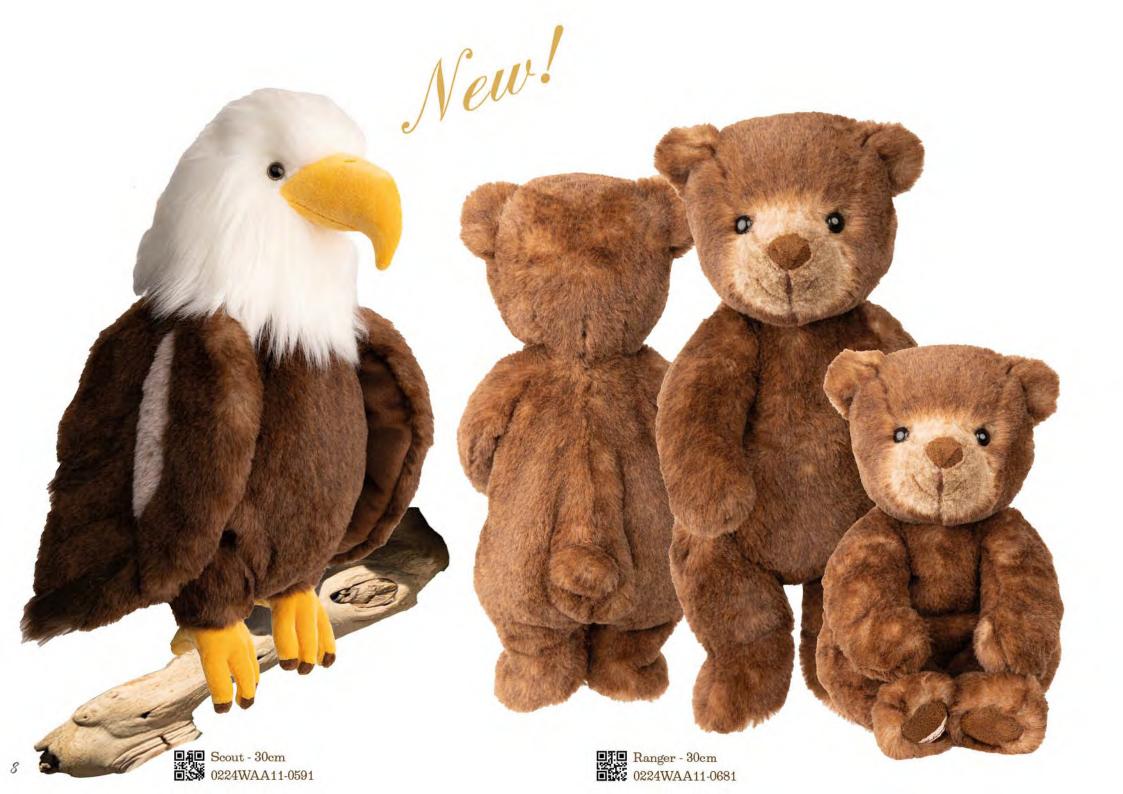

olors and shapes. Many new Ziggy collectables, for the first time ever dinosaurs and many wild animals of all kinds. We hope you will find something in your own and your clients taste.

We wish you a wonderful and enjoyable Autumn and a very successful and harmonious Christmas Season.



My almost 4 year old grandson Mavi is inseperable from his "Little Loke" that follows him wherever he goes.

Pumpkin - Keyring Sort 2 -0224WKR00-0122

New!

Ziggy Pumpkin - 15cm

Autumn Autumn Winter 2024 Ziggy Chestnut - 15cm 0224WAA10-0271





2

Pumpkin XL - 40cm
 0224WAA00-0201



Pumpkin - 25cm 0224WAA00-0321

Baby Pumpkin - 15cm





4











Ladybug & Bee - Keyring Sort 2 - 0224SKR00-0312

0

• Nectar (Bee) - 18cm • 224SAA10-0331





Ziggy Strawberry & Cherry - sort 2 2 15cm - 0224SAA10-0052



Ziggy Moose 2024 - sort 3 - 15cm 2224 - Sort 3 - 15cm

Li



**Baby Egil & Thorild - sort 2 - 15cm DYX** 0224WAA11-0342

















E: Filippa - LTD Edition - 50em



Julius The Great - LTD Edition 50cm - 0224WAA11-0181



Lotta - LTD Edition - 50em 0224WAA11-0171





Teddy Bear Angels

Guardian Angels Baby - 18cm



16





🔲 🗑 Janusz My Guardian Angel XL 65cm - 0110BA11-0011





Lovely Caspar - 18cm







Lovely Anton - 25cm



Ir. Nada











Bukowski

The Big Boy Waldemar 65cm - 0115WAA11-0021



Caspar & Caroline - 18cm sort 2 - 0115WAA11-0062



Beau Garcon Antoine - White/Blue 40cm - sort 2 - 0116WAA11-0041

Sweet Alva & Bella Sophie 40cm - sort 2 - 0122WAA11-0011





Lady & Sir Hamilton - 40cm sort 2 - 0114WAA11-0012



• Pappa Gillou - 65cm • 0113WAA11-0011

Bukowsk