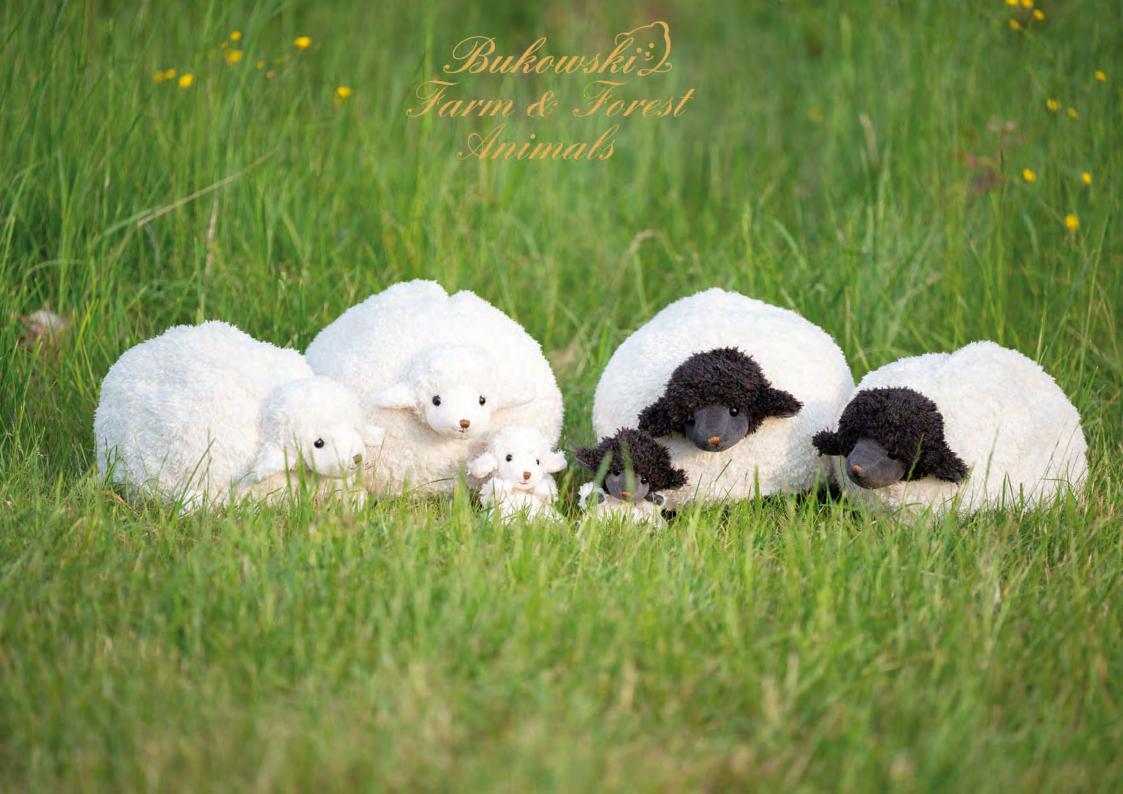

Bukowski

25

MY BEST FRIEND

26

Elisa & Cataleya - sort 2 - 30cm 0224SAA11-0262

Jérôme & Géraldine - sort 2 - 30cm 0224WAA11-0302

Alfred & Lisen - sort 2 - 35cm 0224SAA11-0222

Ignatio & Julian Lionheart 30cm - sort 2 - 0120WAA11-0052