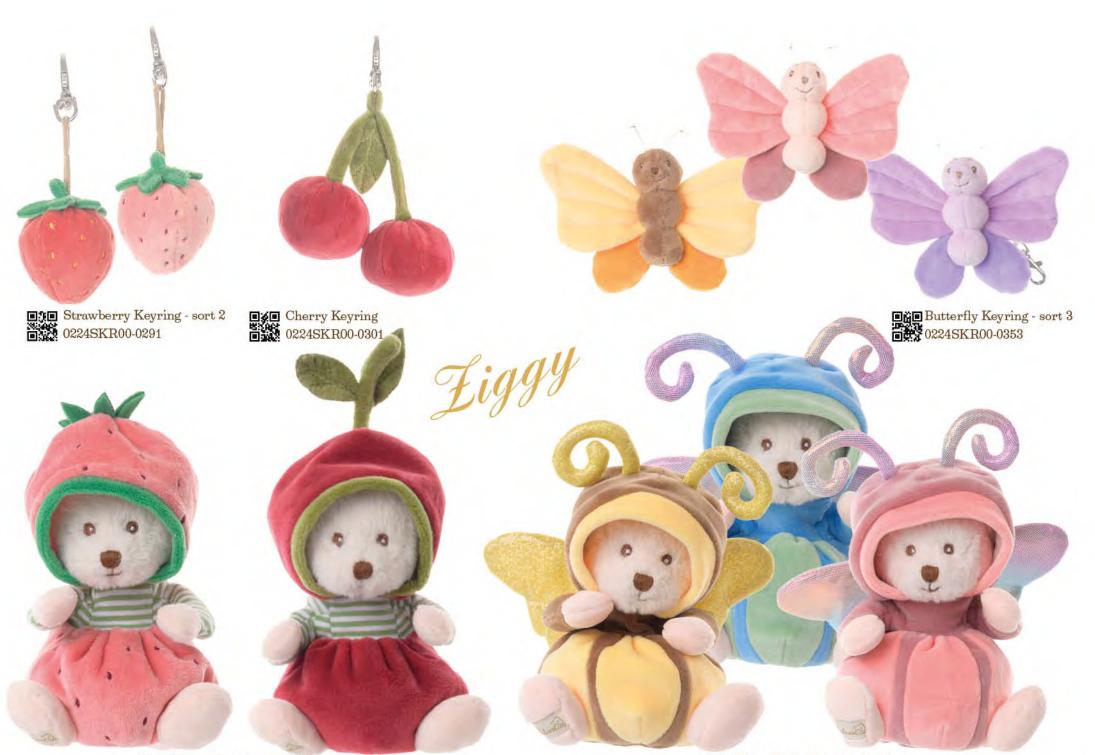

4

Ladybug & Bee - Keyring Sort 2 - 0224SKR00-0312

0

• Nectar (Bee) - 18cm • 224SAA10-0331

Ziggy Strawberry & Cherry - sort 2 2 15cm - 0224SAA10-0052

Ziggy Moose 2024 - sort 3 - 15cm 2224 - Sort 3 - 15cm

Li

**Baby Egil & Thorild - sort 2 - 15cm DYX** 0224WAA11-0342

 Strawberry - KR
 Cherry - KR
 Ladybug & Bee - KR

 224SKR00-0291
 0224SKR00-030
 0224SKR00-0312

 Apple Keyring - KR
 Lemon & Orange - KR
 Pear - KR
 Pumpkin - KR

 0224WKR00-0142
 0224WKR00-0152
 0224WKR00-0132
 0224WKR00-0132
 0224WKR00-0122