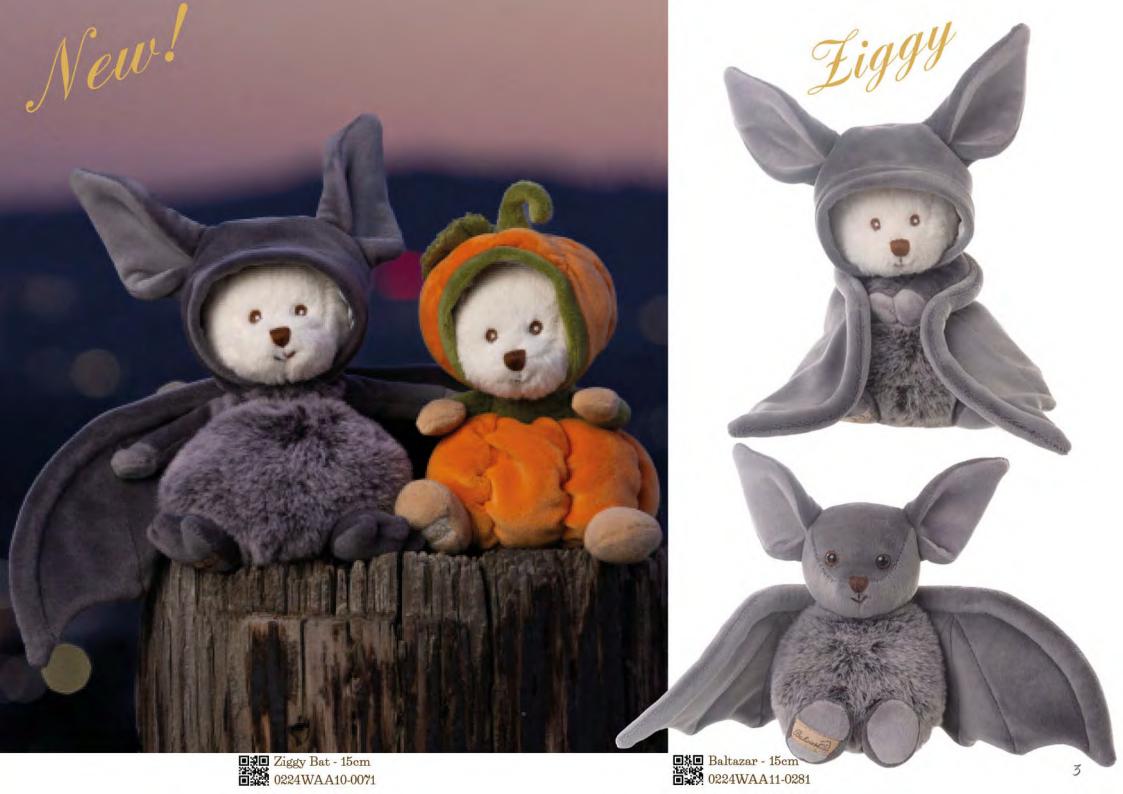

Pumpkin - Keyring Sort 2 -0224WKR00-0122

New!

Ziggy Pumpkin - 15cm

Autumn Autumn Winter 2024 Ziggy Chestnut - 15cm 0224WAA10-0271

2

Pumpkin XL - 40cm
 0224WAA00-0201

Pumpkin - 25cm 0224WAA00-0321

Baby Pumpkin - 15cm