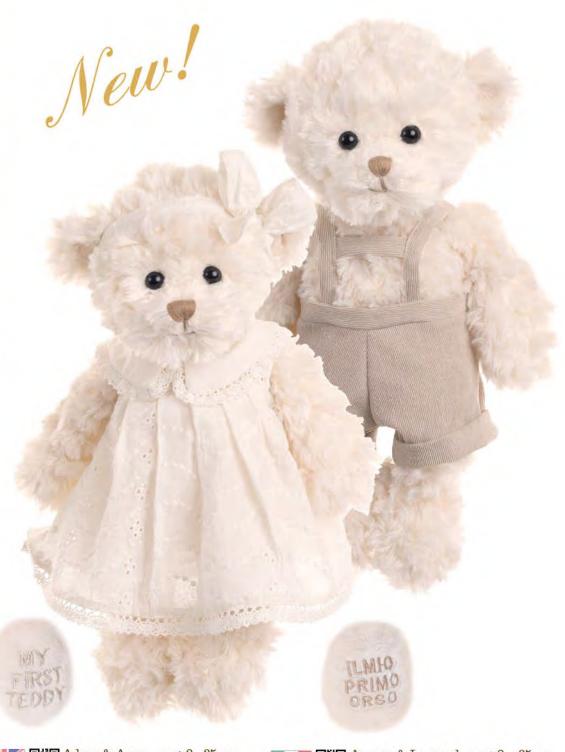

Välkommen till Världen 40cm - 0116WAA11-0062

DAMEN

Världen A11-0062

Andre - "Mon Meilleur Ami" 40cm - 0221SAA11-0051

Anton - "Mon Premier Ours" 55cm - 0115WAA11-0011

38

Mon Premier Ours - 30cm sort 2 - 0115WAA11-0052

Selma - Jeune Fille - "Mon Premier Ours" 50cm - 0220WAA11-0021

Zosia Albina - "Mon Premier Ours" 35cm - 0222WAA11-0201

MON REMIER OURS

VÄLKOMMEN TILA VÄRLDEN

Gift Box M - (25x15x9cm)

Bukowski

VÄLKOMMEN TILL VÄRLDEN