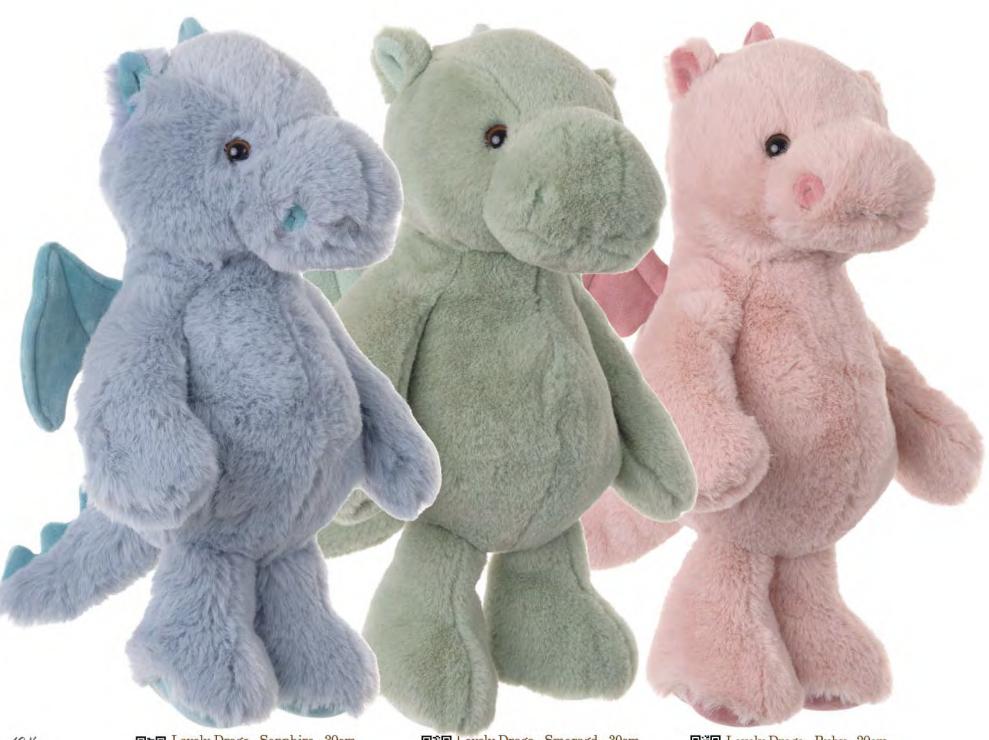

Lovely Drago - Sapphire - 30cm 0223WAA11-0221 Lovely Drago - Smaragd - 30cm 0223WAA11-0231 Lovely Drago - Ruby - 30cm 223WAA11-0211

Little Drago - 18cm - sort 3

The Big Drago - Forest Green - 35cm

The Big Drago - Teal - 35cm 0223WAA11-0351