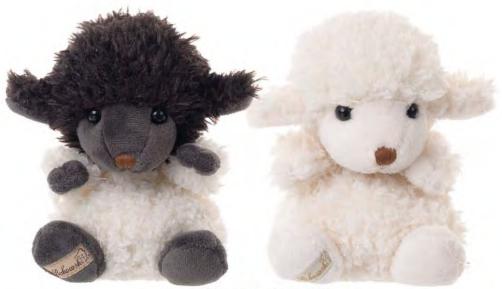

Bukowski

25

MY BEST FRIEND

26

Elisa & Cataleya - sort 2 - 30cm 0224SAA11-0262

Jérôme & Géraldine - sort 2 - 30cm 0224WAA11-0302

Alfred & Lisen - sort 2 - 35cm 0224SAA11-0222

Ignatio & Julian Lionheart 30cm - sort 2 - 0120WAA11-0052