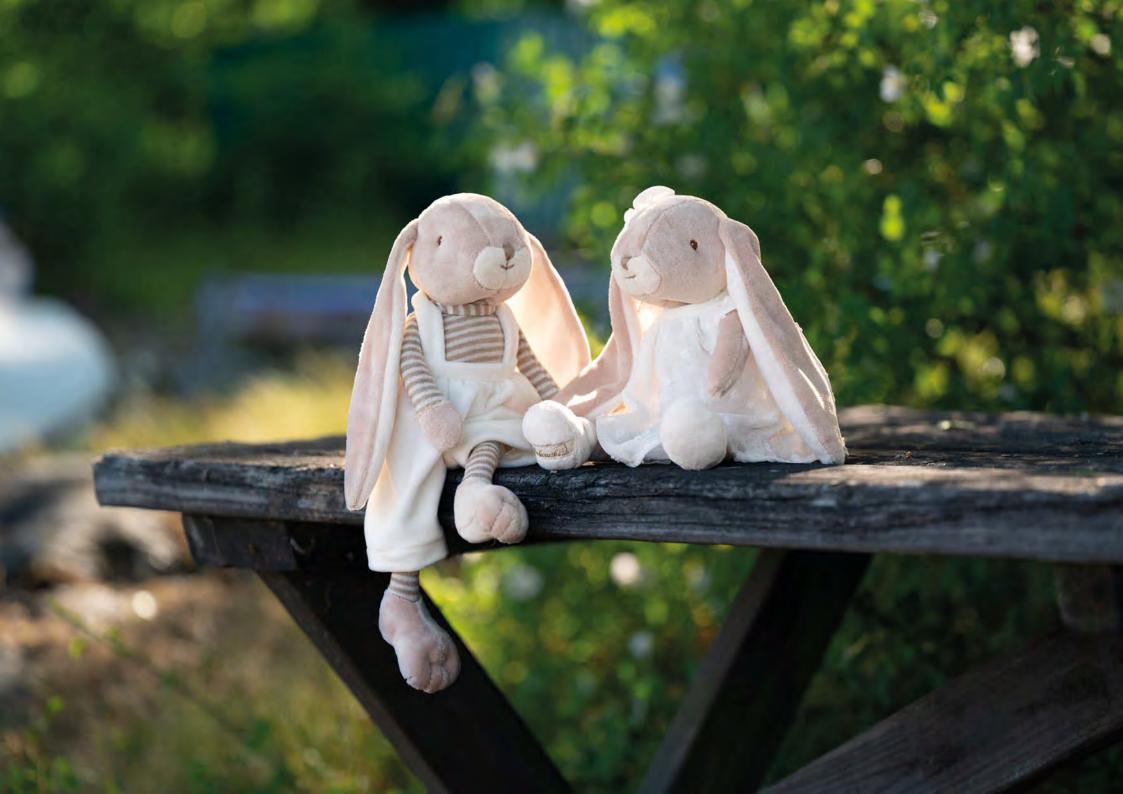

Sort 2 - 15cm - 0224SMB00-0112 Delivered with a Gift Box

Maverick & Melissa - Baby Rug sort 2 - 33x33cm - 0224SAA00-0082 43 Delivered with a Gift Box

Mack - sort 2 - 30cm 0224SAA00-0242 Delivered with a Gift Box