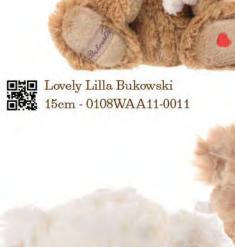

Gibson - 25cm 0224WAA11-0311

New!

Mar

31

Lovely Lilla Bukowski

Nobody's Perfect - 25cm

Bukowski)

Michael - Beige w/ Red Bow - 30cmEva - Antique Pink DressJointed - 0223WAA11-0131Jointed - 30cm - 0223WAA11-0151