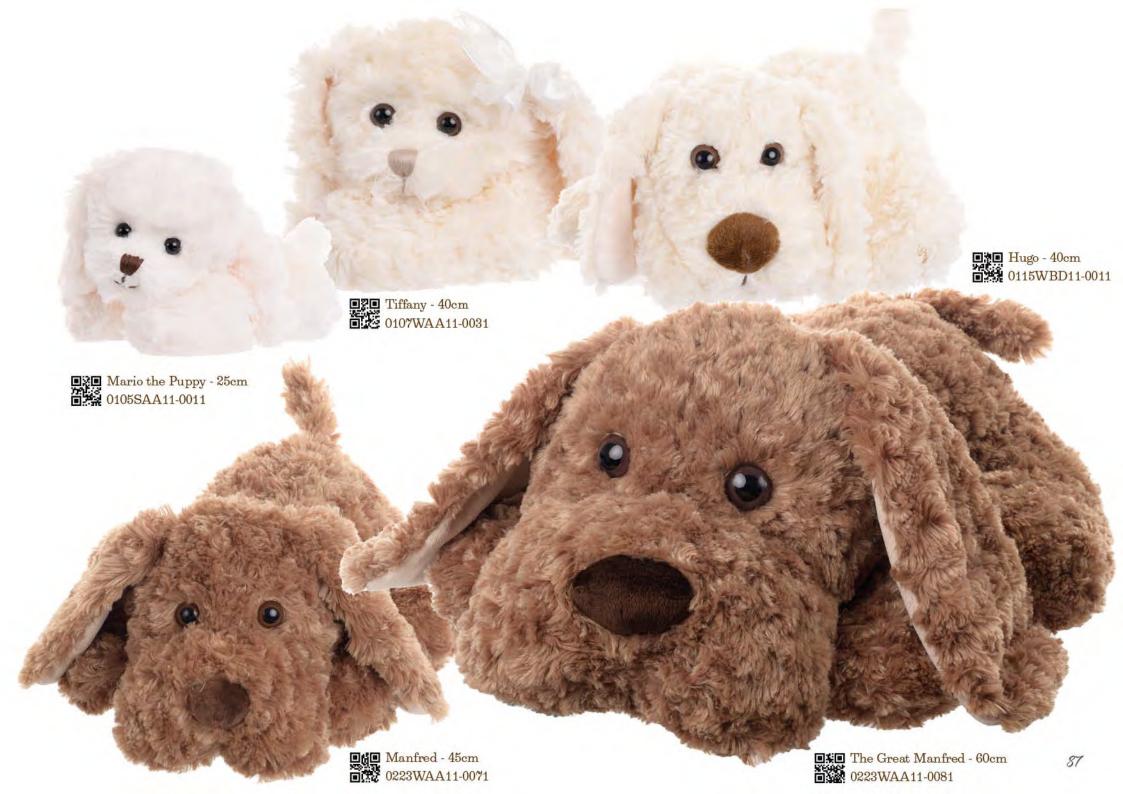

**Kanini - Taupe 15cm - 0114SBR11-0051** 

The Great Cookie - 60cm

The Great Blueberry- 60cm Fjord Blue - 0223WAA11-0311

Cuddly Kanini - 40cm

Cuddly Kanini - 40cm Fjord Blue - 0223WAA11-0331

Cuddly Kanini - 40cm Pearl Blue - 0223SAA11-0171