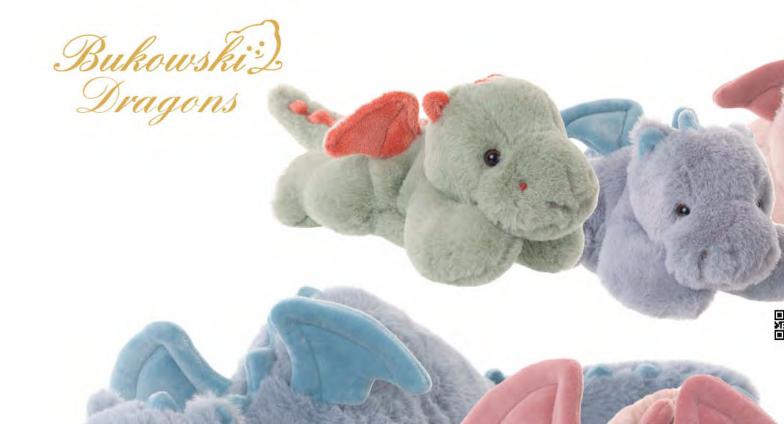

Sweet Hoho - 16cm

Hoho - Keyring 0113WKR11-0011

6.0

Baby Jie Jie - 20cm

Jerry & Rosie - 25cm

The Great Julius - 50cm
 0219WAA11-0031

Julius - 15cm

Bukowski) Irctic Selection

Lovely Drago - Sapphire - 30cm 0223WAA11-0221 Lovely Drago - Smaragd - 30cm 0223WAA11-0231 Lovely Drago - Ruby - 30cm 223WAA11-0211

Little Drago - 18cm - sort 3

The Big Drago - Forest Green - 35cm

The Big Drago - Teal - 35cm 0223WAA11-0351