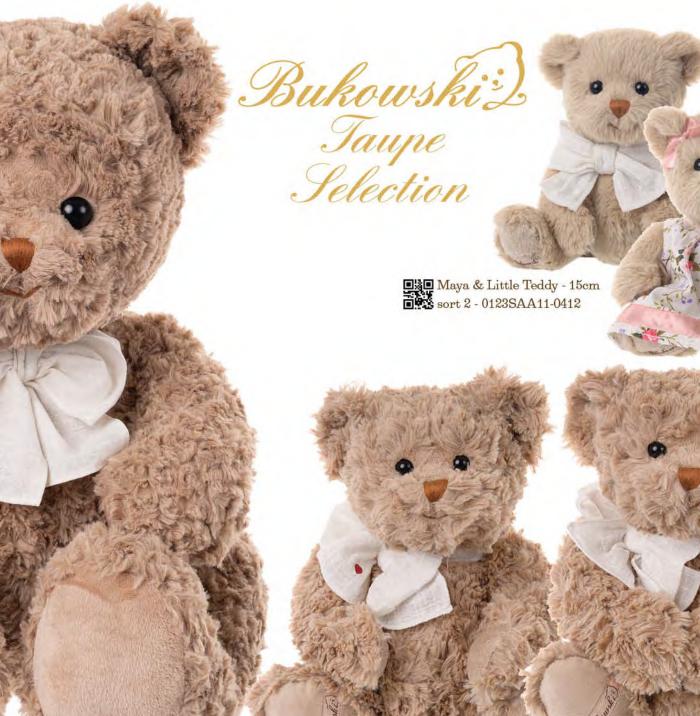

berry & Cherry - sort 2 2 15cm - 0224SAA10-0052



Ziggy Moose 2024 - sort 3 - 15cm 2224 - Sort 3 - 15cm

Li



**Baby Egil & Thorild - sort 2 - 15cm DYX** 0224WAA11-0342

















E: Filippa - LTD Edition - 50em



Julius The Great - LTD Edition 50cm - 0224WAA11-0181



Lotta - LTD Edition - 50em 0224WAA11-0171





Teddy Bear Angels

Guardian Angels Baby - 18cm



16





🔲 🗑 Janusz My Guardian Angel XL 65cm - 0110BA11-0011





Lovely Caspar - 18cm







Lovely Anton - 25cm



Ir. Nada











Bukowski

The Big Boy Waldemar 65cm - 0115WAA11-0021



Caspar & Caroline - 18cm sort 2 - 0115WAA11-0062



Beau Garcon Antoine - White/Blue 40cm - sort 2 - 0116WAA11-0041

Sweet Alva & Bella Sophie 40cm - sort 2 - 0122WAA11-0011





Lady & Sir Hamilton - 40cm sort 2 - 0114WAA11-0012



• Pappa Gillou - 65cm • 0113WAA11-0011

Bukowski



Harry - 35cm - sort 2

Doux Ethan & Douce Romy 40cm - sort 2 - 0119WAA11-0042



Bella Luna & Dolce Marina 40cm - sort 2 - 0119WAA11-0022

• Herman - 15cm • sort 2 - 0115SAA11-0022

Bulious

Daniel & Girlfriend - 40cm sort 2 - 0116WAA11-0012









■★■ Florence & Caesar - 35cm sort 2 - 0108WAA11-0022



Bukowski

25

MY BEST FRIEND



26















Elisa & Cataleya - sort 2 - 30cm 0224SAA11-0262



Jérôme & Géraldine - sort 2 - 30cm 0224WAA11-0302



Alfred & Lisen - sort 2 - 35cm 0224SAA11-0222





Ignatio & Julian Lionheart 30cm - sort 2 - 0120WAA11-0052



Gibson - 25cm 0224WAA11-0311

New!

Mar



31



Lovely Lilla Bukowski

Nobody's Perfect - 25cm

Bukowski)











Michael - Beige w/ Red Bow - 30cmEva - Antique Pink Dre