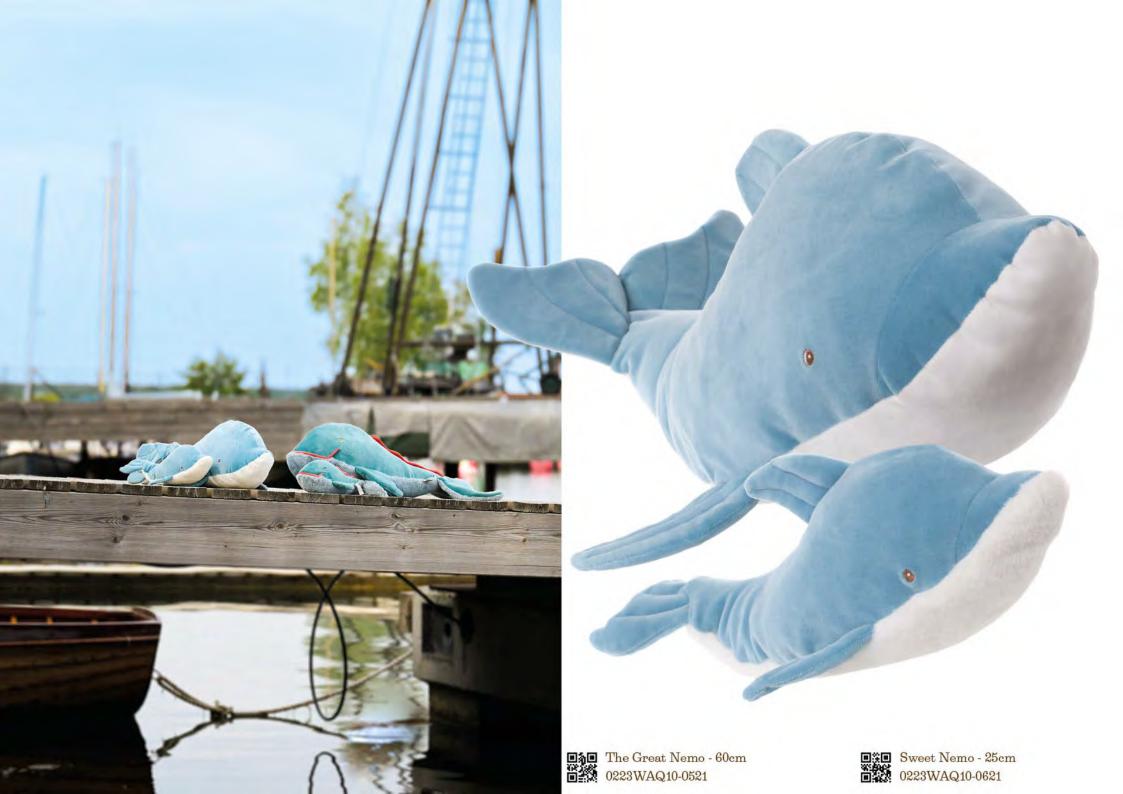

e Great Blanca 25cm - 0115WAA11-0081



• The Great Hoho • 25cm - 0113WAA11-0041

Sweet Hoho - 16cm

Hoho - Keyring 0113WKR11-0011





6.0



Baby Jie Jie - 20cm



Jerry & Rosie - 25cm





The Great Julius - 50cm
 0219WAA11-0031

Julius - 15cm



Bukowski) Irctic Selection

















Lovely Drago - Sapphire - 30cm 0223WAA11-0221 Lovely Drago - Smaragd - 30cm 0223WAA11-0231 Lovely Drago - Ruby - 30cm 223WAA11-0211



Little Drago - 18cm - sort 3









The Big Drago - Forest Green - 35cm



The Big Drago - Teal - 35cm 0223WAA11-0351









Mango Parrot - White - 30cm
 0224WAA11-0351



Papaya Parrot - Multicolor - 30cm







Rexie - 30cm 0224WAA11-0221

**Tricy - 30cm 0224WAA11-0231** 





O







Calypso - 18cm 0223WAQ00-0631

9

Claude - Natural - 15cm 0223WAQ00-0641









**Kaijo - 15cm 0222SAQ00-0031** 

0















Silver, Silk & Sill - sort 3 - 18cm



60

۵



Ella, Elsa & Emily - sort 3

Penny, Pink & Coral - sort 3 20cm - 0223WAQ00-0593

TIL





 Strawberry - KR
 Cherry - KR
 Ladybug & Bee - KR

 224SKR00-0291
 0224SKR00-030
 0224SKR00-0312

 Apple Keyring - KR
 Lemon & Orange - KR
 Pear - KR
 Pumpkin - KR

 0224WKR00-0142
 0224WKR00-0152
 0224WKR00-0132
 0224WKR00-0132
 0224WKR00-0122

Albertina & Antonia - KR

Din Prince - KR

Mavi & Meli - KR

Ingefrid & Henry - KR 0221SPW10-0112

Harald & Helga - KR



Colourful Zeus & Hera - KR 0223SPW00-0016

yrings

Drago - KR 0223WKR00-0123

Butterfly - KR





T-Shirt - Nobody's Perfect + Back to School -sort 2 - 0224SPP00-0172 Up to 3 Years





Cotton Bag - Back to School Size M - 0224SPP00-0021