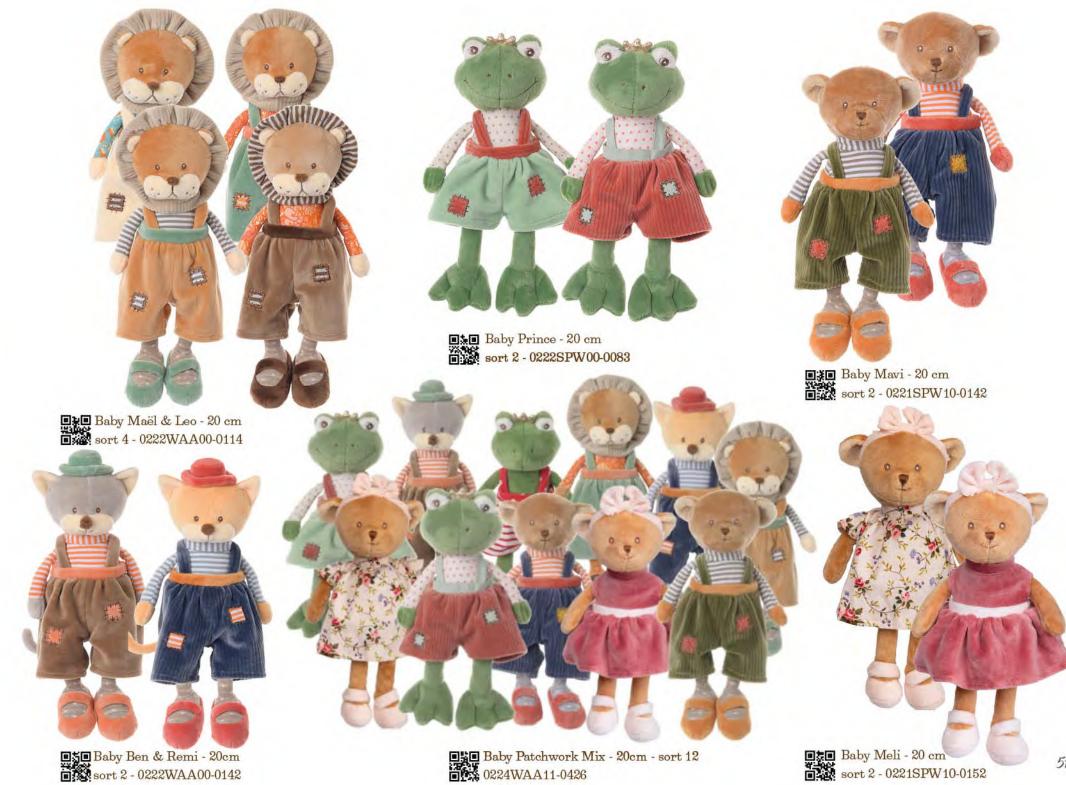

· CELEN

 Molly & Mack - Baby Rug - sort 2
 33x33cm - 0224SAA00-0212 Delivered with a Gift Box

Molly - sort 2 - 30cm Delivered with a Gift Box

E Happy Ben & Remi - 30cm Sort 2 - 0223SPW00-0083

Baby Ben & Remi - 20cm Sort 2 - 0222WAA00-0142

Ben & Remi - Baby Rug w/ Gift Box 33x33cm - sort 2 - 0222WAA00-0162

• The Great Ben & Remi - 60cm • sort 2 - 0223WPW00-0192

Baby Bunny - Baby Rug sort 2 - w/ Gift Box - 0223SPW00-0022

Foxy - Baby Rug w/ Gift Box -