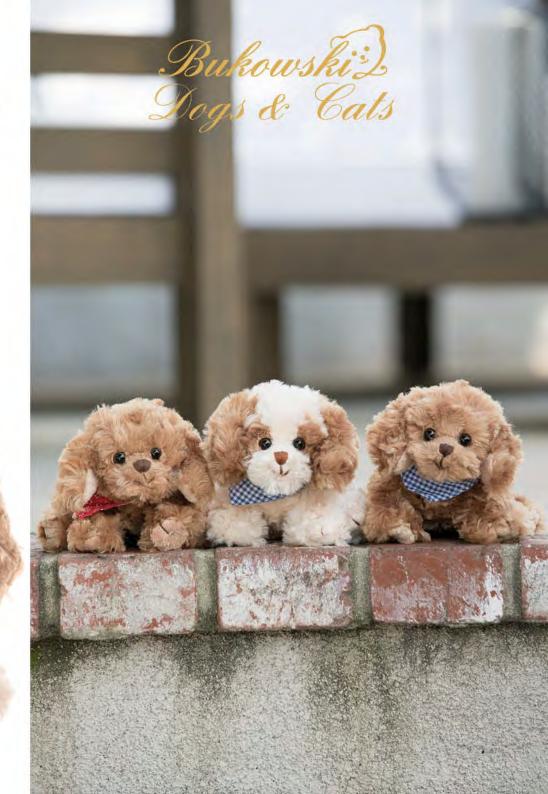

Bukowski

25

MY BEST FRIEND

26

Elisa & Cataleya - sort 2 - 30cm 0224SAA11-0262

Jérôme & Géraldine - sort 2 - 30cm 0224WAA11-0302

Alfred & Lisen - sort 2 - 35cm 0224SAA11-0222

Ignatio & Julian Lionheart 30cm - sort 2 - 0120WAA11-0052