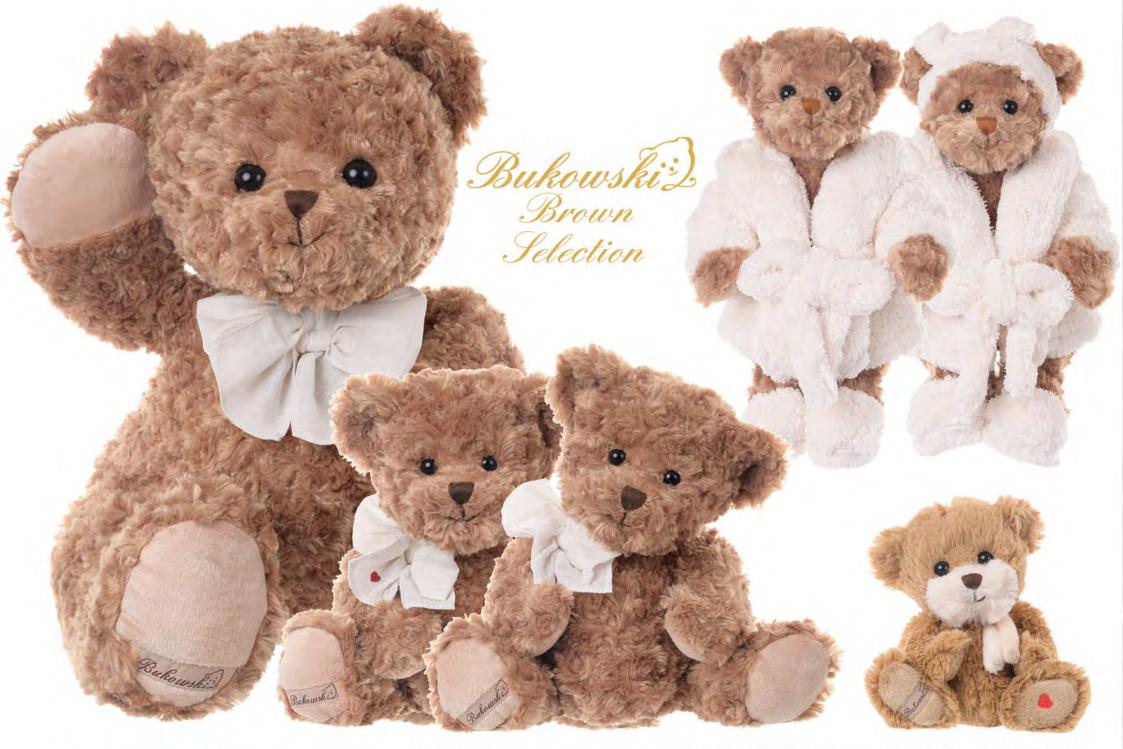

usz My Guardian Angel XL 65cm - 0110BA11-0011





Lovely Caspar - 18cm







Lovely Anton - 25cm



Ir. Nada











Bukowski

The Big Boy Waldemar 65cm - 0115WAA11-0021



Caspar & Caroline - 18cm sort 2 - 0115WAA11-0062



Beau Garcon Antoine - White/Blue 40cm - sort 2 - 0116WAA11-0041

Sweet Alva & Bella Sophie 40cm - sort 2 - 0122WAA11-0011





Lady & Sir Hamilton - 40cm sort 2 - 0114WAA11-0012



• Pappa Gillou - 65cm • 0113WAA11-0011

Bukowski



Harry - 35cm - sort 2

Doux Ethan & Douce Romy 40cm - sort 2 - 0119WAA11-0042



Bella Luna & Dolce Marina 40cm - sort 2 - 0119WAA11-0022

• Herman - 15cm • sort 2 - 0115SAA11-0022

Bulious

Daniel & Girlfriend - 40cm sort 2 - 0116WAA11-0012









■★■ Florence & Caesar - 35cm sort 2 - 0108WAA11-0022



Bukowski

25

MY BEST FRIEND



26















Elisa & Cataleya - sort 2 - 30cm 0224SAA11-0262



Jérôme & Géraldine - sort 2 - 30cm 0224WAA11-0302



Alfred & Lisen - sort 2 - 35cm 0224SAA11-0222





Ignatio & Julian Lionheart 30cm - sort 2 - 0120WAA11-0052



Gibson - 25cm 0224WAA11-0311

New!

Mar



31



Lovely Lilla Bukowski

Nobody's Perfect - 25cm

Bukowski)











Michael - Beige w/ Red Bow - 30cmEva - Antique Pink DressJointed - 0223WAA11-0131Jointed - 30cm - 0223WAA11-0151



Frankie - Brown w/ White Bow - 30cm Jointed - 0223WAA11-0141

Alice - Pink Dress - Jointed -30cm- 0223WAA11-0161

Teddybears with Embroidery

Hubert Baby Rug - sort 2 - 15cm 0111SAA00-0332



Anton - "Välkommen till Världen"



Välkommen till Världen 40cm - 0116WAA11-0062

DAMEN

Världen A11-0062



Andre - "Mon Meilleur Ami" 40