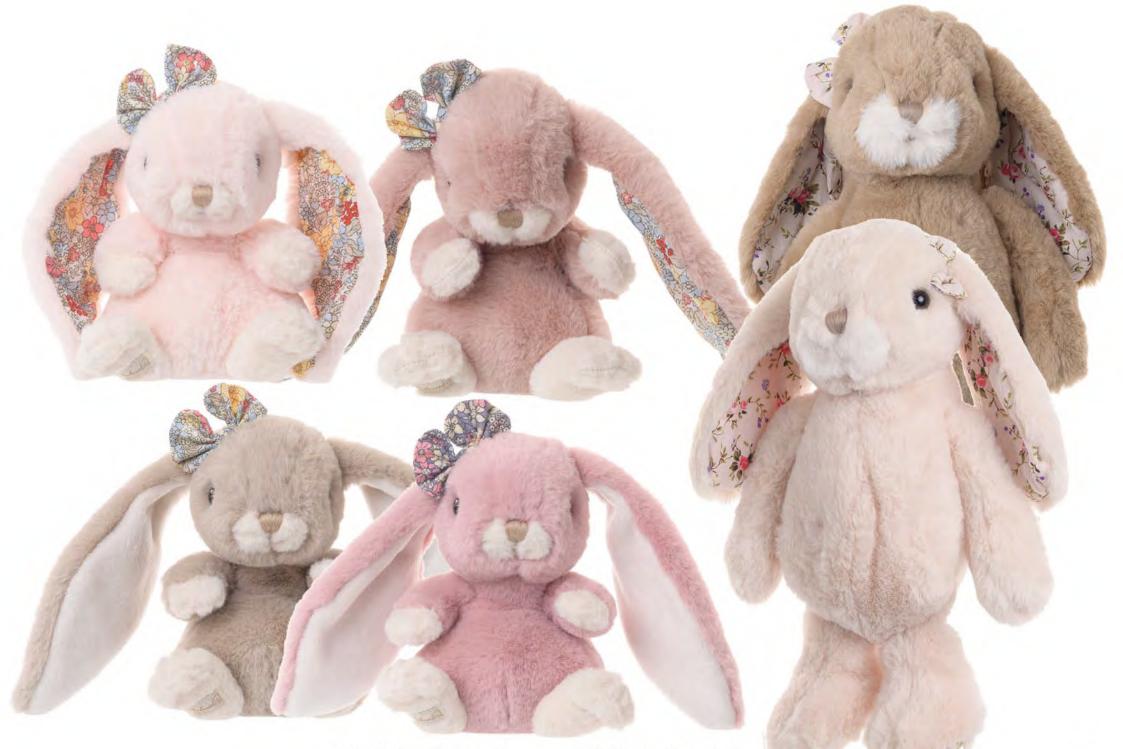

Gibson - 25cm 0224WAA11-0311

New!

Mar

31

Lovely Lilla Bukowski

Nobody's Perfect - 25cm

Bukowski)

Michael - Beige w/ Red Bow - 30cmEva - Antique Pink DressJointed - 0223WAA11-0131Jointed - 30cm - 0223WAA11-0151