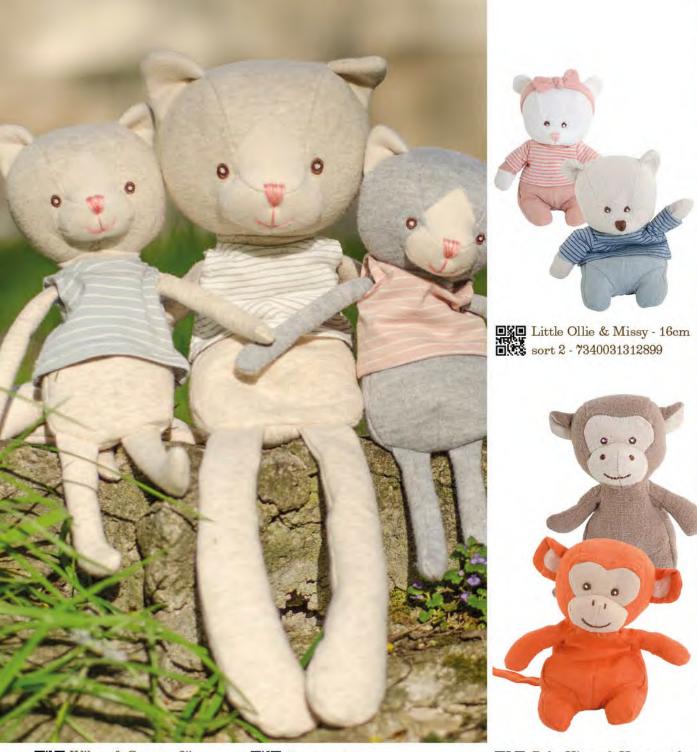

olly & Mack - Baby Rug - sort 2
 33x33cm - 0224SAA00-0212 Delivered with a Gift Box



Molly - sort 2 - 30cm Delivered with a Gift Box

























E Happy Ben & Remi - 30cm Sort 2 - 0223SPW00-0083

Baby Ben & Remi - 20cm Sort 2 - 0222WAA00-0142

Ben & Remi - Baby Rug w/ Gift Box 33x33cm - sort 2 - 0222WAA00-0162



• The Great Ben & Remi - 60cm • sort 2 - 0223WPW00-0192





Baby Bunny - Baby Rug sort 2 - w/ Gift Box - 0223SPW00-0022







Foxy - Baby Rug w/ Gift Box -

60

Foxy - 25cm 0115SPW00-0031 The Big Foxy - 40cm

The Great Foxy - 60cm
 0219SPW00-0011



Benji & Bibi - Keyring sort 2 - 0117SKR11-0042



Ziggy - Happy Family - Box 15cm - sort 2 - 7340031308144

Benji - Baby Rug - 33x33cm 0117SPW00-0021 Bibi - Baby Rug - 33x33cm 0117SPW00-0011 The week and the second









Ragnar - 35cm 7340031312509



Baby Hippy & Hoppy - 16cm sort 2 - 7340031312929

0



Sunshine & Rainbow - 35cm sort 2 - 7340031312837



















Lovely Kanini - Pale Pink

Lovely Kanini - White 25cm - 0114SBR11-0041

Lovely Kanini - Pale Blue



Lovely Kanini - Taupe 25cm - 0114SBR11-0011



Zeus & Hera - Keyring sort 2 - 0118SKR11-0012



**R** Kanini Mix - sort 4 **1**5cm - 0114SBR11-0094

• Kanini - Pale Pink • 15cm - 0114SBR11-0081





Buster & Coco - 18cm sort 2 - 0116SBR11-0012

**Kanini - Taupe 15cm - 0114SBR11-0051** 















The Great Cookie - 60cm

The Great Blueberry- 60cm Fjord Blue - 0223WAA11-0311





Cuddly Kanini - 40cm



Cuddly Kanini - 40cm Fjord Blue - 0223WAA11-0331

Cuddly Kanini - 40cm Pearl Blue - 0223SAA11-0171





Junior Kanini - 22cm 0223