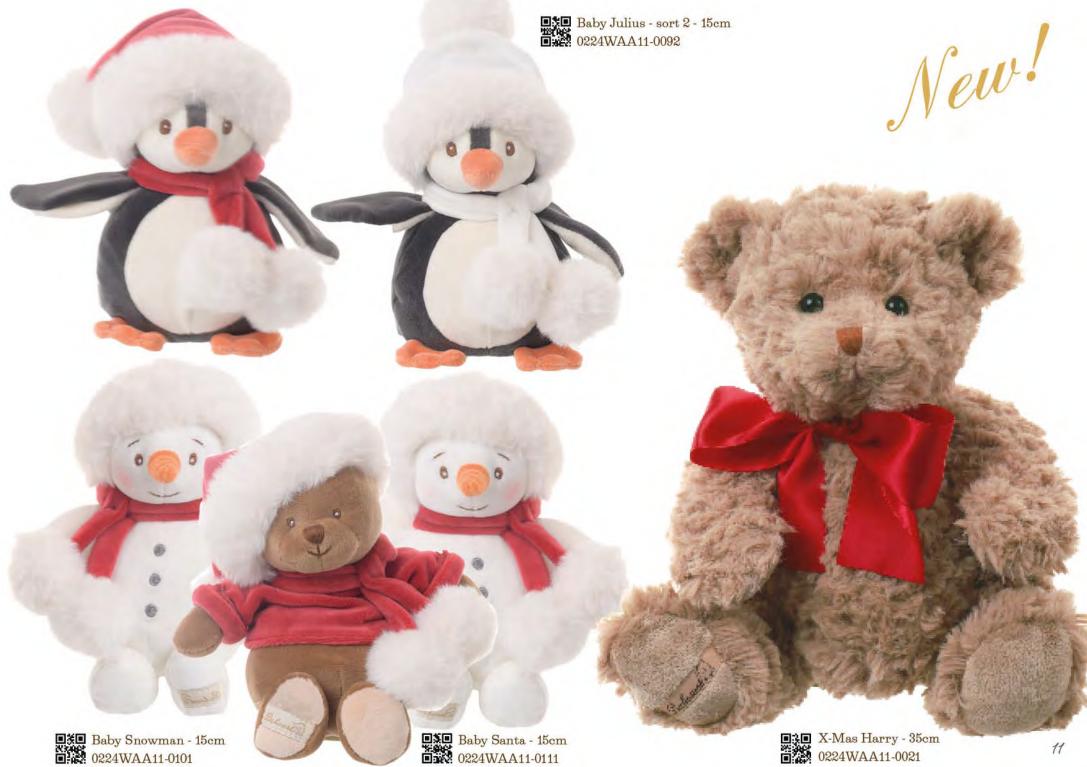

Pumpkin - Keyring Sort 2 -0224WKR00-0122

New!

Ziggy Pumpkin - 15cm

Autumn Autumn Winter 2024 Ziggy Chestnut - 15cm 0224WAA10-0271

2

Pumpkin XL - 40cm
 0224WAA00-0201

Pumpkin - 25cm 0224WAA00-0321

Baby Pumpkin - 15cm

4

Ladybug & Bee - Keyring Sort 2 - 0224SKR00-0312

0

• Nectar (Bee) - 18cm • 224SAA10-0331

Ziggy Strawberry & Cherry - sort 2 2 15cm - 0224SAA10-0052

Ziggy Moose 2024 - sort 3 - 15cm 2224 - Sort 3 - 15cm

Li

**Baby Egil & Thorild - sort 2 - 15cm DYX** 0224WAA11-0342