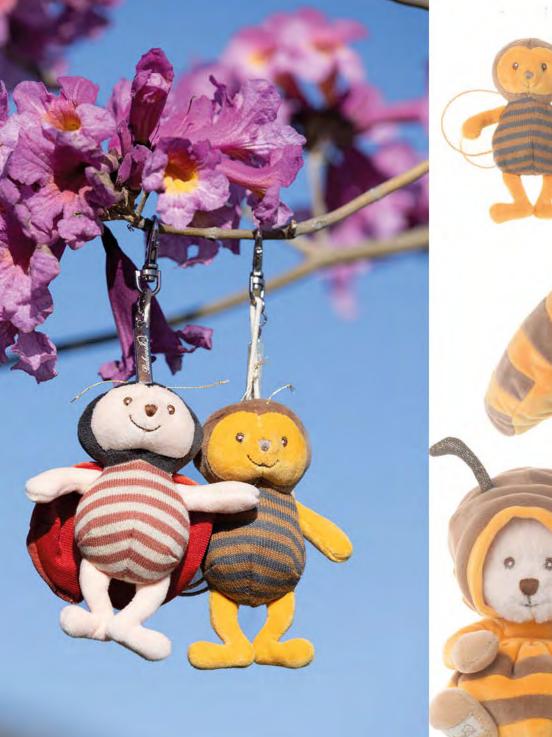

4

Ladybug & Bee - Keyring Sort 2 - 0224SKR00-0312

0

• Nectar (Bee) - 18cm • 224SAA10-0331

Ziggy Strawberry & Cherry - sort 2 2 15cm - 0224SAA10-0052

Ziggy Moose 2024 - sort 3 - 15cm 2224 - Sort 3 - 15cm

Li

**Baby Egil & Thorild - sort 2 - 15cm DYX** 0224WAA11-0342