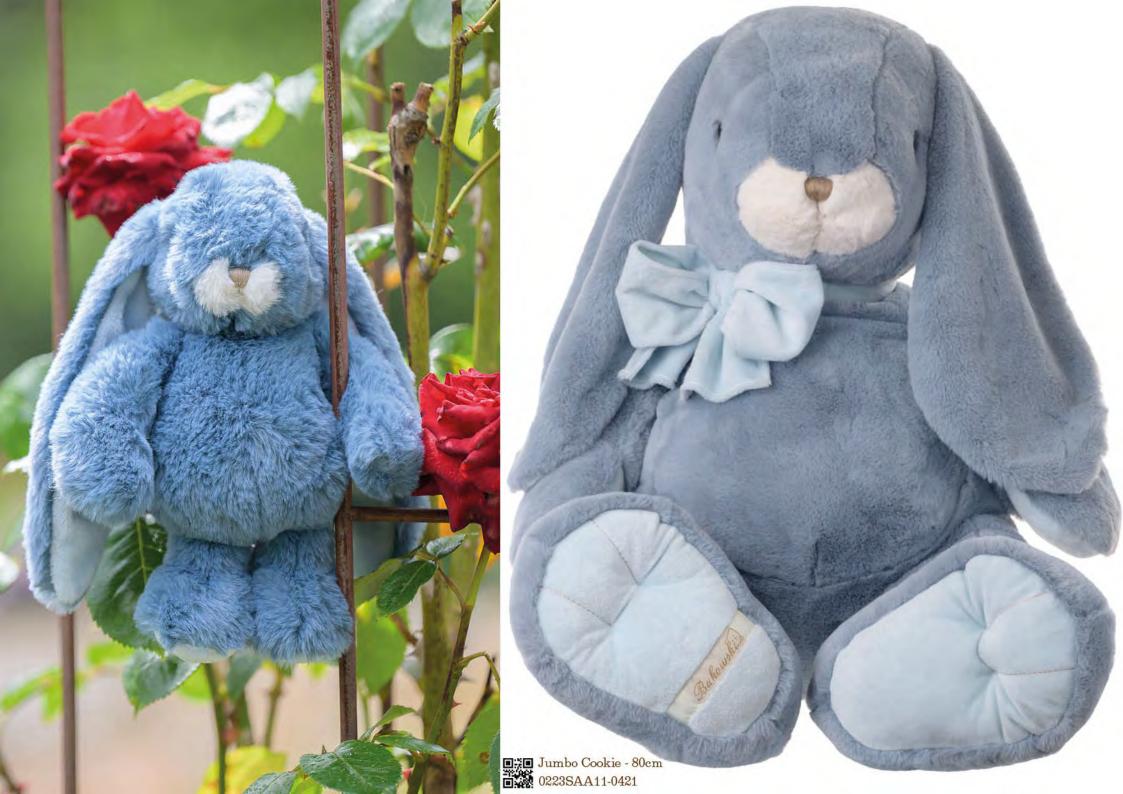

**Kanini - Taupe 15cm - 0114SBR11-0051** 

The Great Cookie - 60cm

The Great Blueberry- 60cm Fjord Blue - 0223WAA11-0311

Cuddly Kanini - 40cm

Cuddly Kanini - 40cm Fjord Blue - 0223WAA11-0331

Cuddly Kanini - 40cm Pearl Blue - 0223SAA11-0171