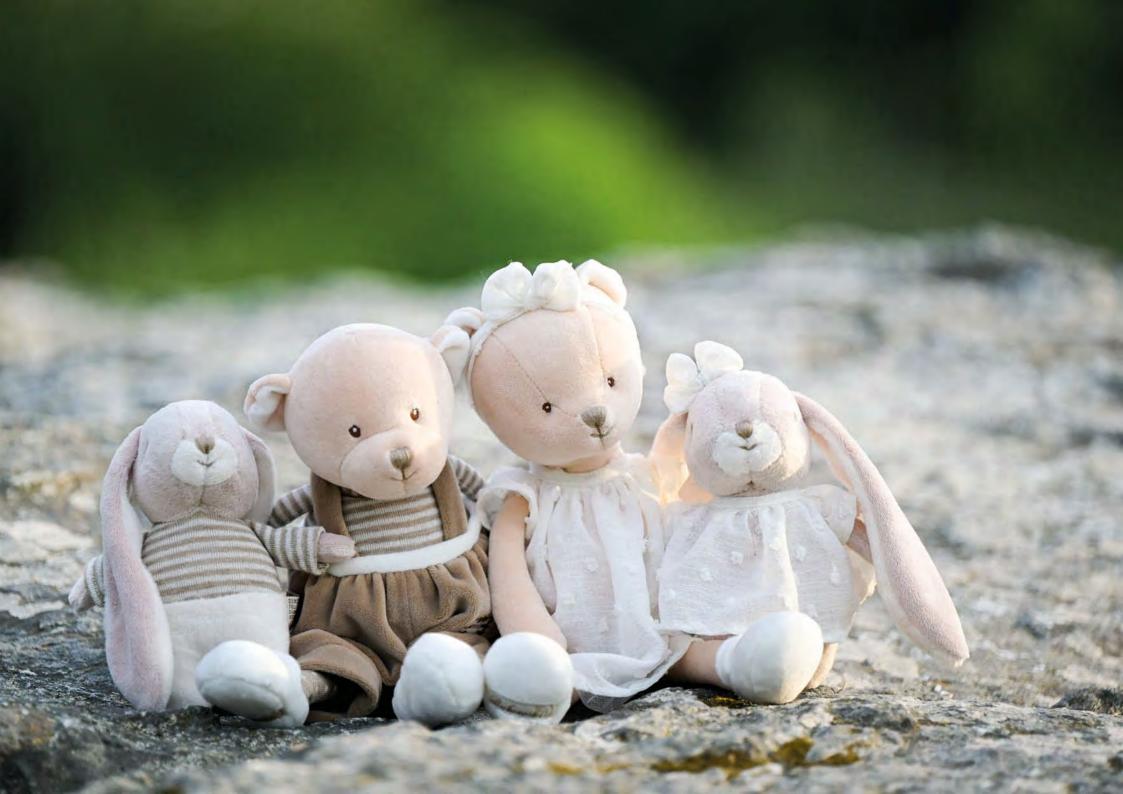

Sort 2 - 15cm - 0224SMB00-0112 Delivered with a Gift Box

Maverick & Melissa - Baby Rug sort 2 - 33x33cm - 0224SAA00-0082 43 Delivered with a Gift Box

Mack - sort 2 - 30cm 0224SAA00-0242 Delivered with a Gift Box