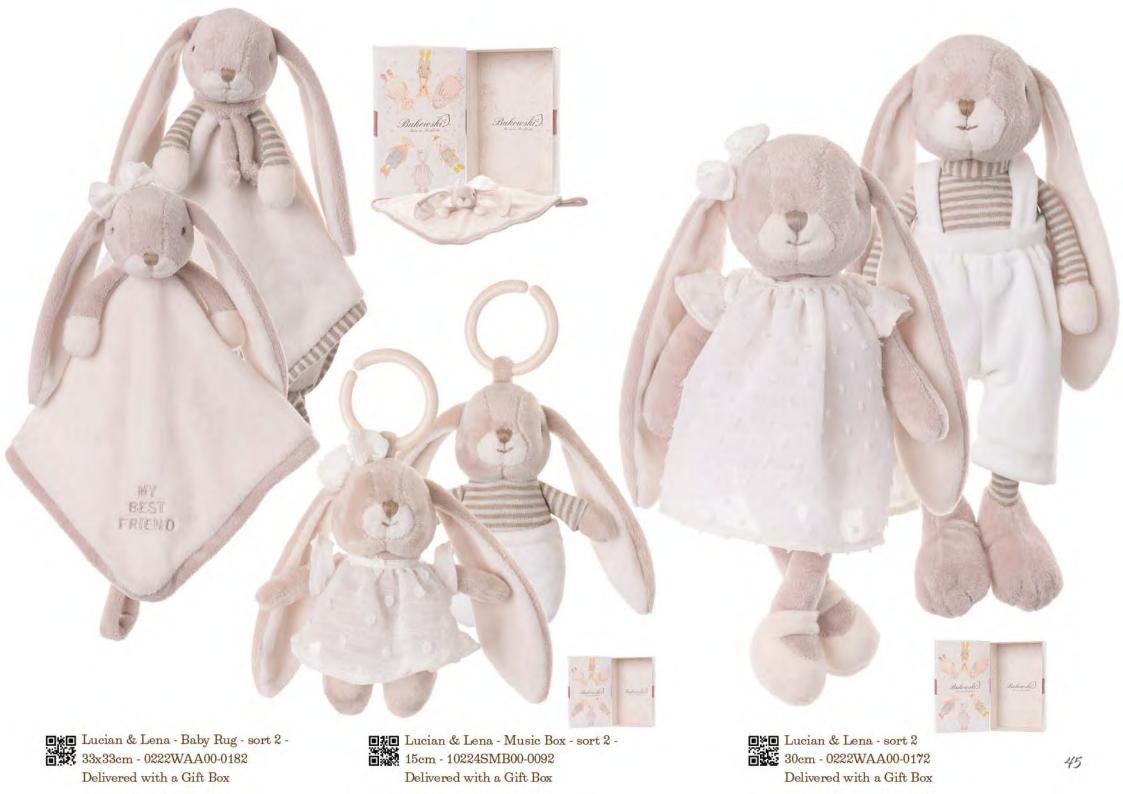

Sort 2 - 15cm - 0224SMB00-0112 Delivered with a Gift Box

Maverick & Melissa - Baby Rug sort 2 - 33x33cm - 0224SAA00-0082 43 Delivered with a Gift Box

Mack - sort 2 - 30cm 0224SAA00-0242 Delivered with a Gift Box