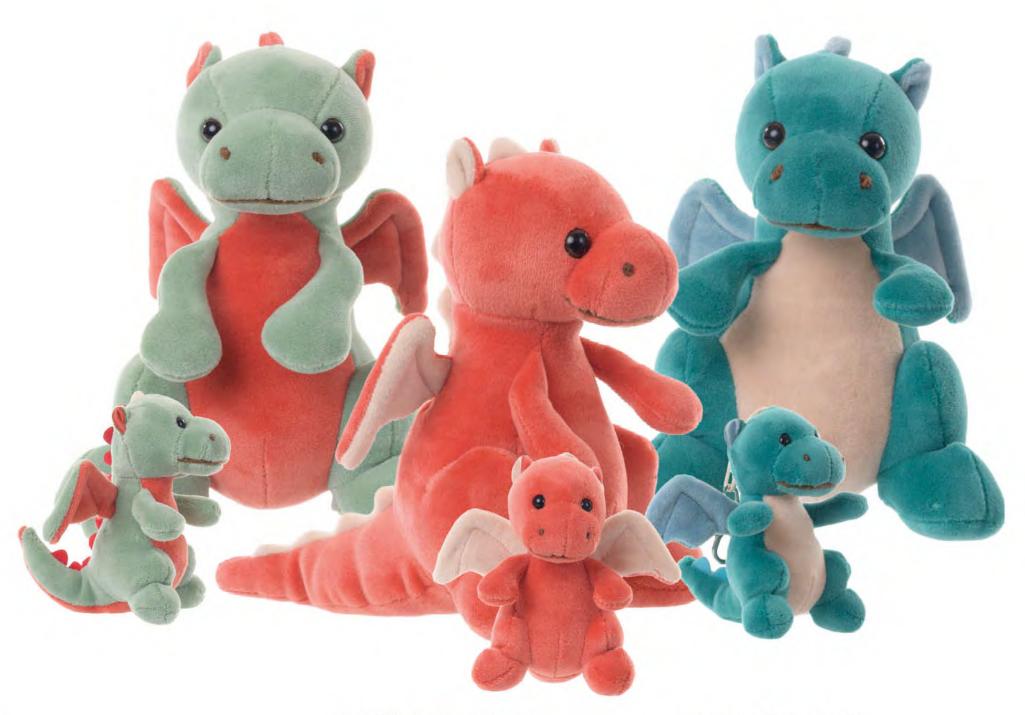

Lovely Drago - Sapphire - 30cm 0223WAA11-0221 Lovely Drago - Smaragd - 30cm 0223WAA11-0231 Lovely Drago - Ruby - 30cm 223WAA11-0211

Little Drago - 18cm - sort 3

The Big Drago - Forest Green - 35cm

The Big Drago - Teal - 35cm 0223WAA11-0351