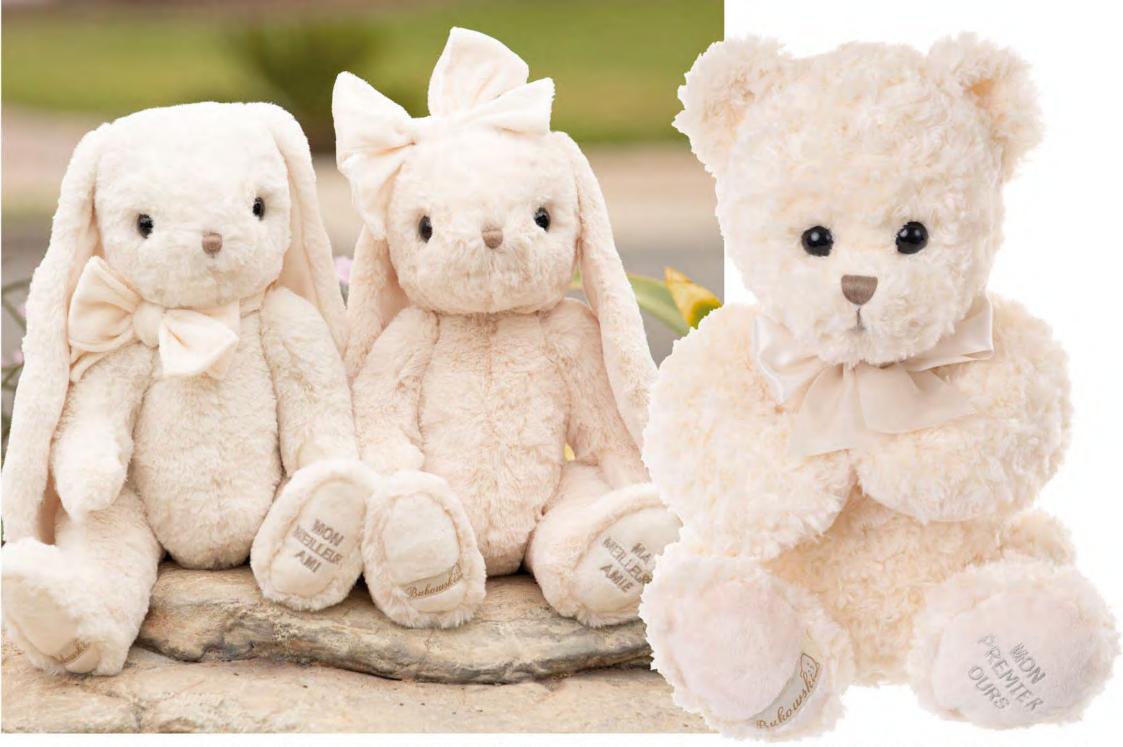

Välkommen till Världen 40cm - 0116WAA11-0062

DAMEN

Världen A11-0062

Andre - "Mon Meilleur Ami" 40cm - 0221SAA11-0051

Anton - "Mon Premier Ours" 55cm - 0115WAA11-0011

38

Mon Premier Ours - 30cm sort 2 - 0115WAA11-0052