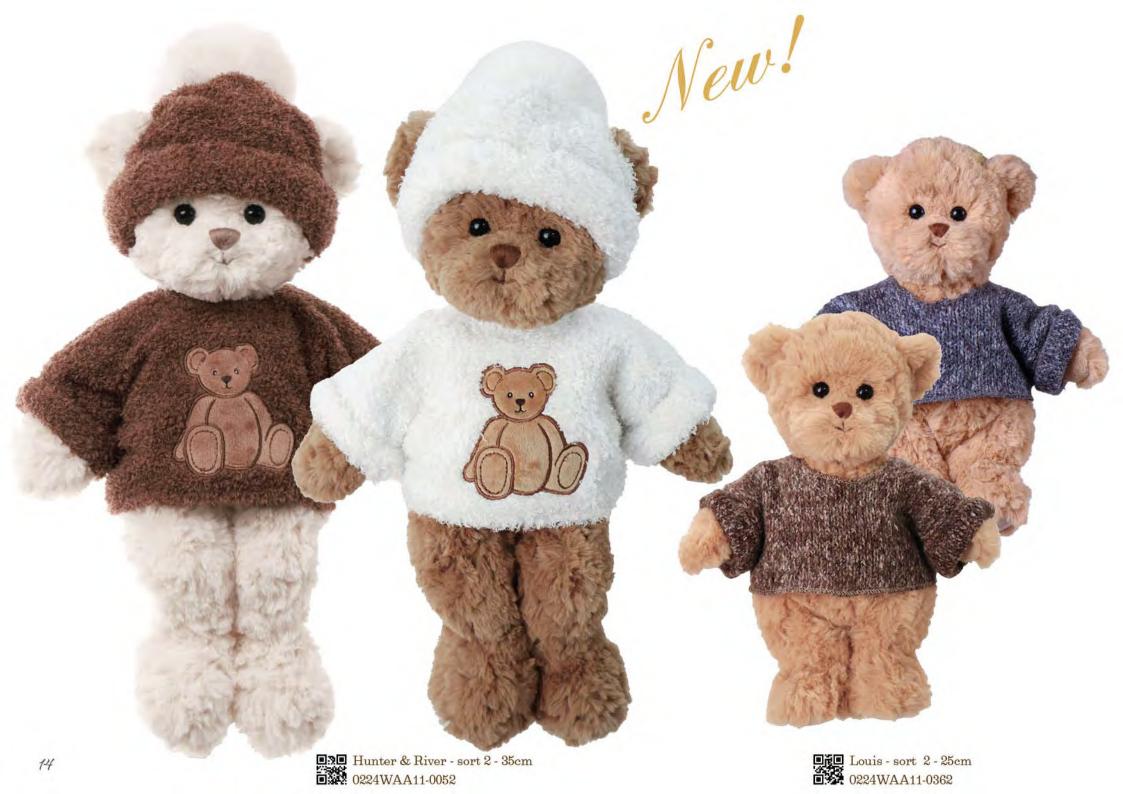

Our wonderful friends from California with their two adventurous sons will be visiting Europe this year for the very first time and two beautiful new dedicated teddybears, The Brothers Hunter & River, will be waiting for them upon their arrival.