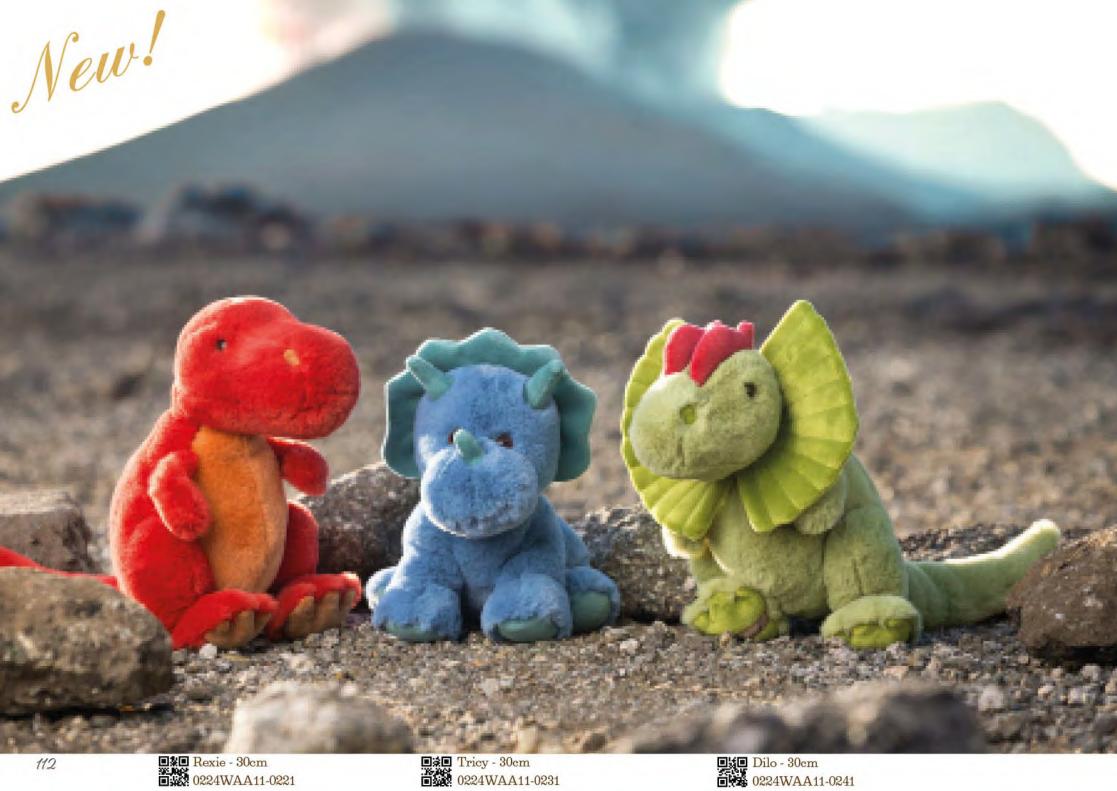

Mango Parrot - White - 30cm
 0224WAA11-0351

Papaya Parrot - Multicolor - 30cm

Rexie - 30cm 0224WAA11-0221

**Tricy - 30cm 0224WAA11-0231** 

O

Calypso - 18cm 0223WAQ00-0631

9

Claude - Natural - 15cm 0223WAQ00-0641