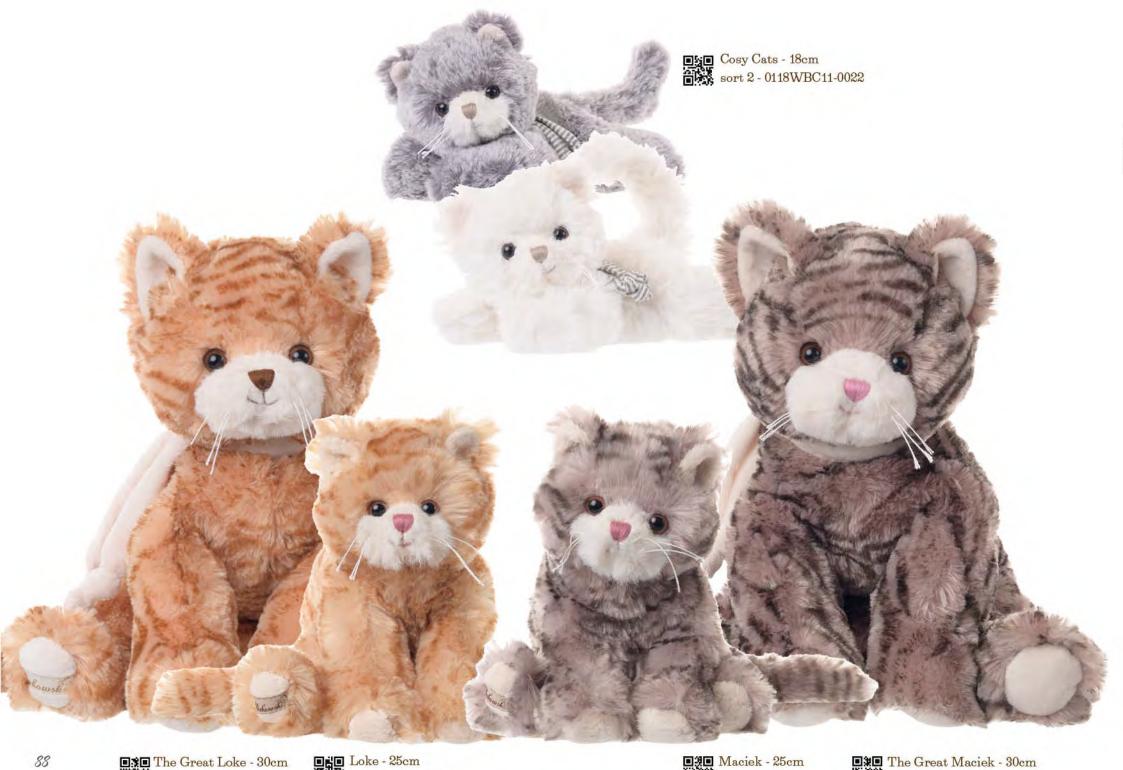

ukows.

Jukowski :

86

Loke - 25cm 0108SBC11-0011

Little Kitty & Catty - 18cm
 sort 2 - 0220WAA11-0012

Teofil - 30cm 0222WAA11-0241

Baby Molly & Mack - sort 2 15cm- 0224SAA11-0282

Sweet Lefty & Sweet Black Sheep sort 2 - 35cm - 0224SAA11-0202