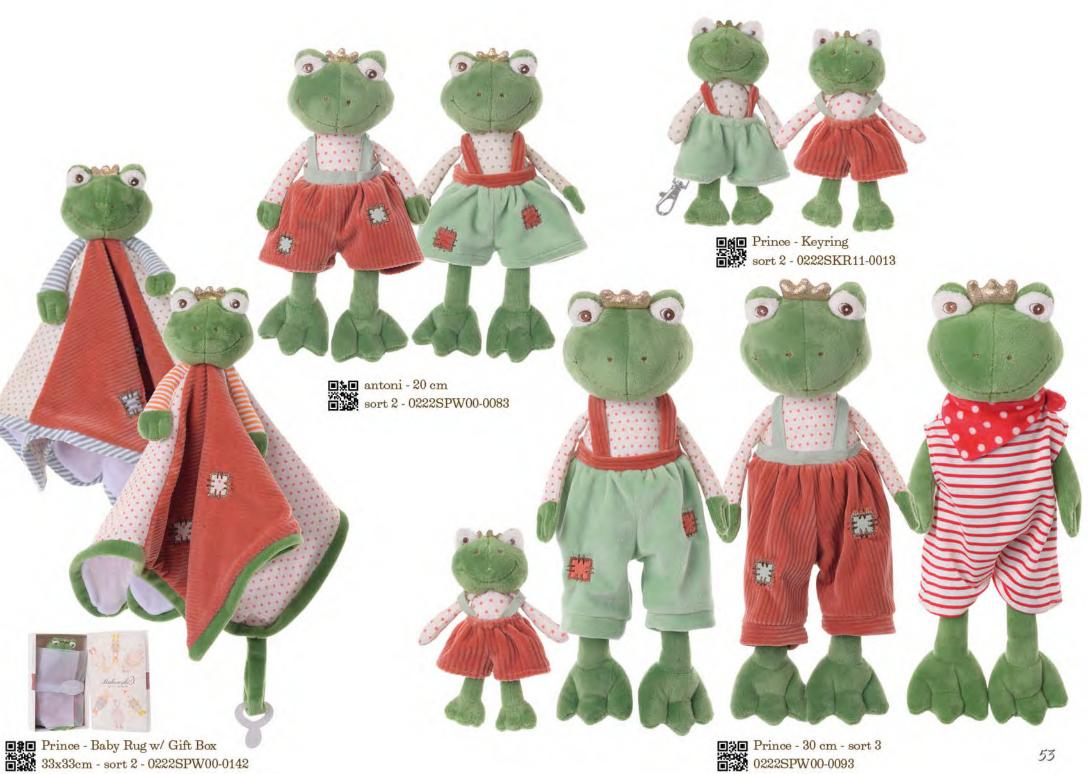

••••
 •••••
 •••••
 •••••
 •••••
 •••••
 •••••
 •••••
 •••••
 •••••
 •••••
 •••••
 •••••
 •••••
 •••••
 •••••
 •••••
 •••••
 •••••
 •••••
 •••••
 •••••
 •••••
 •••••
 •••••
 •••••
 •••••
 •••••
 •••••
 •••••
 •••••
 •••••
 •••••
 •••••
 •••••
 •••••
 •••••
 •••••
 •••••
 •••••
 •••••
 •••••
 •••••
 •••••
 •••••
 •••••
 •••••
 •••••
 •••••
 •••••
 •••••
 ••••••
 •••••
 •••••
 <t Delivered with a Gift Box



Sort 2 - 15cm - 0224SMB00-0112 Delivered with a Gift Box

Maverick & Melissa - Baby Rug sort 2 - 33x33cm - 0224SAA00-0082 43 Delivered with a Gift Box











Mack - sort 2 - 30cm 0224SAA00-0242 Delivered with a Gift Box

· CELEN

 Molly & Mack - Baby Rug - sort 2
 33x33cm - 0224SAA00-0212 Delivered with a Gift Box



Molly - sort 2 - 30cm Delivered with a Gift Box

























E Happy Ben & Remi - 30cm Sort 2 - 0223SPW00-0083

Baby Ben & Remi - 20cm Sort 2 - 0222WAA00-0142

Ben & Remi - Baby Rug w/ Gift Box 33x33cm - sort 2 - 0222WAA00-0162



• The Great Ben & Remi - 60cm • sort 2 - 0223WPW00-0192





Baby Bunny - Baby Rug sort 2 - w/ Gift Box - 0223SPW00-0022







Foxy - Baby Rug w/ Gift Box -

60

Foxy - 25cm 0115SPW00-0031 The Big Foxy - 40cm

The Great Foxy - 60cm
 0219SPW00-0011



Benji & Bibi - Keyring sort 2 - 0117SKR11-0042



Ziggy - Happy Family - Box 15cm - sort 2 - 7340031308144

Benji - Baby Rug - 33x33cm 0117SPW00-0021 Bibi - Baby Rug - 33x33cm 0117SPW00-0011 The week and the second









Ragnar - 35cm 7340031312509



Baby Hippy & Hoppy - 16cm sort 2 - 7340031312929

0



Sunshine & Rainbow - 35cm sort 2 - 7340031312837