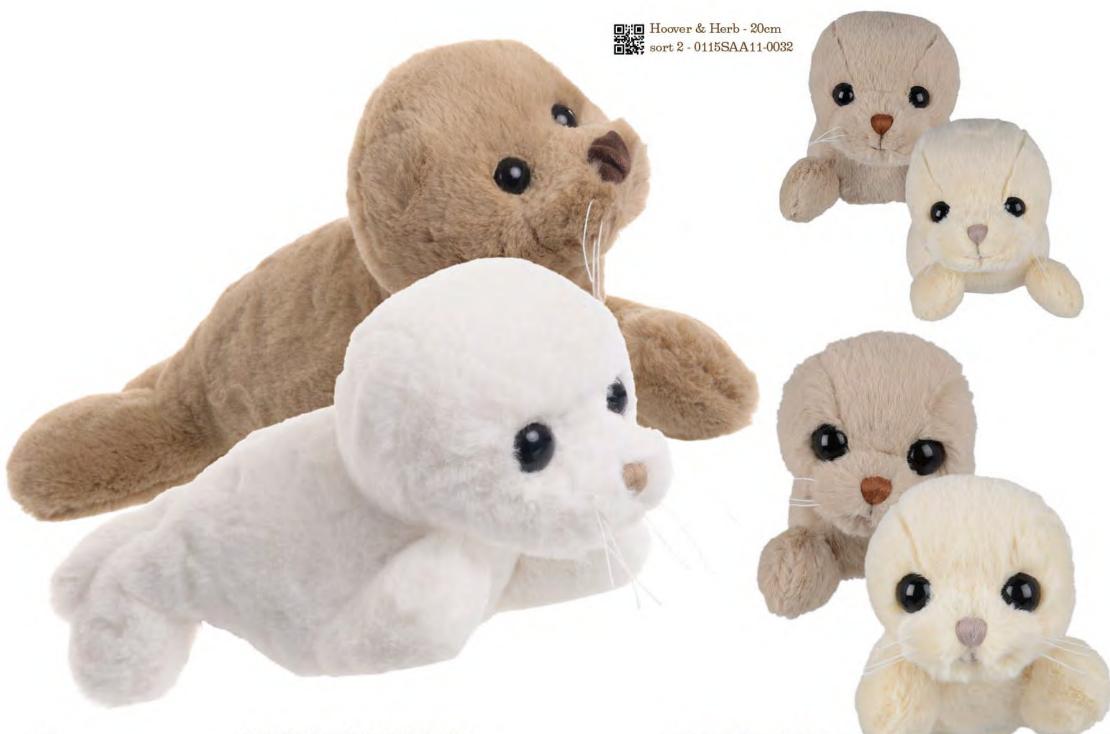

aby Molly & Mack - sort 2 15cm- 0224SAA11-0282



Sweet Lefty & Sweet Black Sheep sort 2 - 35cm - 0224SAA11-0202













Baby Piggy - 12cm

Baby Hubert - 12cm sort 2 - 0110WAA11-0012



Piggy - 15cm 0118SAA11-0021



• Hubert - 15cm - sort 2 • 0114SWA11-0011



Sweet Hubert - 22cm sort 2 - 0110WAA11-0022









Brunis & Blixten - 18cm sort 2 - 0116WAA11-0052

Brunis & Blixten - Keyring sort 2 - 0116WKR11-0012

Sweet Jojo & Titi - 25cm sort 2 - 0221SAA11-0012





Clever Blanca - 16cm 0115WAA11-0071



The Great Blanca 25cm - 0115WAA11-0081



• The Great Hoho • 25cm - 0113WAA11-0041

Sweet Hoho - 16cm

Hoho - Keyring 0113WKR11-0011





6.0



Baby Jie Jie - 20cm



Jerry & Rosie - 25cm





The Great Julius - 50cm
 0219WAA11-0031

Julius - 15cm



Bukowski) Irctic Selection

















Lovely Drago - Sapphire - 30cm 0223WAA11-0221 Lovely Drago - Smaragd - 30cm 0223WAA11-0231 Lovely Drago - Ruby - 30cm 223WAA11-0211



Little Drago - 18cm - sort 3









The Big Drago - Forest Green - 35cm



The Big Drago - Teal - 35cm 0223WAA11-0351









Mango Parrot - White - 30cm
 0224WAA11-0351



Papaya Parrot - Multicolor - 30cm







Rexie - 30cm 0224WAA11-0221

**Tricy - 30cm 0224WAA11-0231** 





O







Calypso - 18cm 0223WAQ00-0631

9

Claude - Natural - 15cm 0223WAQ00-0641









**Kaijo - 15cm 0222SAQ00-0031** 

0















Silver, Silk & Sill - sort 3 - 18cm



60

۵



Ella, Elsa & Emily - sort 3

Penny, Pink & Coral - sort 3 20cm - 0223WAQ00-0593

TIL





 Strawberry - KR
 Cherry - KR
 Ladybug & Bee - KR

 224SKR00-0291
 0224SKR00-030
 0224SKR00