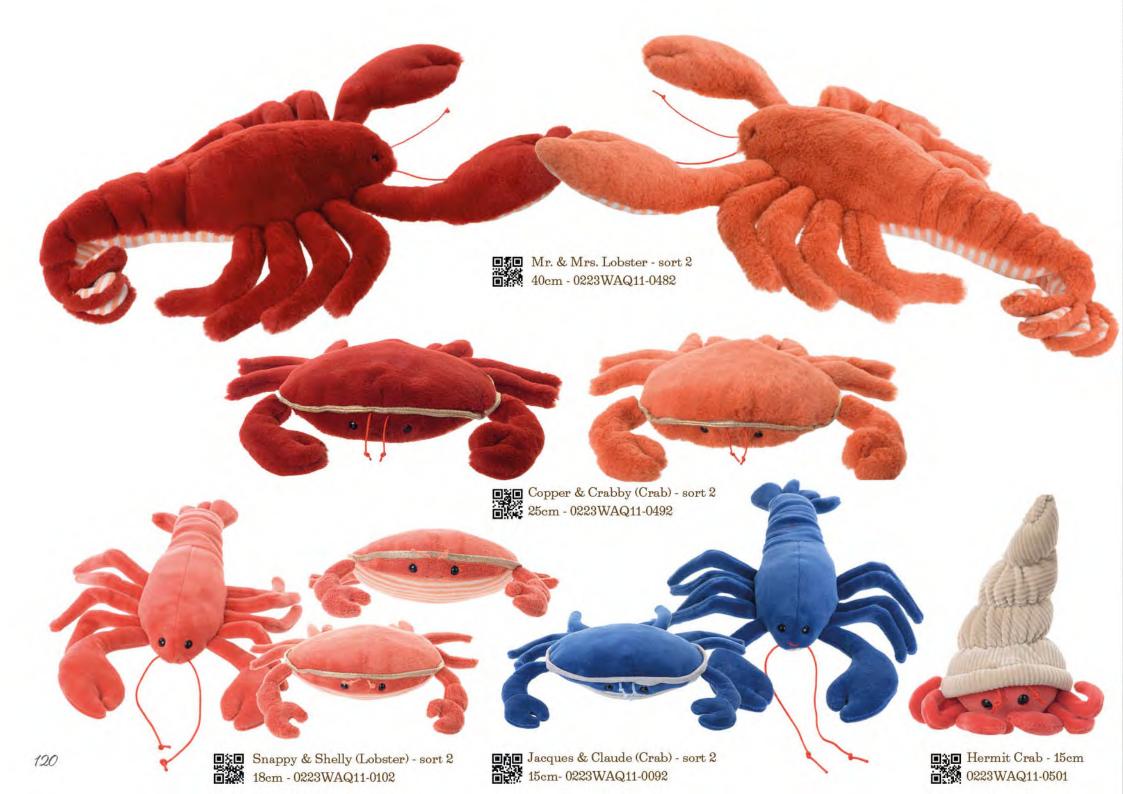

at Hoho • 25cm - 0113WAA11-0041

Sweet Hoho - 16cm

Hoho - Keyring 0113WKR11-0011





6.0



Baby Jie Jie - 20cm



Jerry & Rosie - 25cm





The Great Julius - 50cm
 0219WAA11-0031

Julius - 15cm



Bukowski) Irctic Selection

















Lovely Drago - Sapphire - 30cm 0223WAA11-0221 Lovely Drago - Smaragd - 30cm 0223WAA11-0231 Lovely Drago - Ruby - 30cm 223WAA11-0211



Little Drago - 18cm - sort 3









The Big Drago - Forest Green - 35cm



The Big Drago - Teal - 35cm 0223WAA11-0351









Mango Parrot - White - 30cm
 0224WAA11-0351



Papaya Parrot - Multicolor - 30cm







Rexie - 30cm 0224WAA11-0221

**Tricy - 30cm 0224WAA11-0231** 





O







Calypso - 18cm 0223WAQ00-0631

9

Claude - Natural - 15cm 0223WAQ00-0641









**Kaijo - 15cm 0222SAQ00-0031** 

0















Silver, Silk & Sill - sort 3 - 18cm



60

۵



Ella, Elsa & Emily - sort 3

Penny, Pink & Coral - sort 3 20cm - 0223WAQ00-0593

TIL





 Strawberry - KR
 Cherry - KR
 Ladybug & Bee - KR

 224SKR00-0291
 0224SKR00-030
 0224SKR00-0312

 Apple Keyring - KR
 Lemon & Orange - KR
 Pear - KR
 Pumpkin - KR

 0224WKR00-0142
 0224WKR00-0152
 0224WKR00-0132
 0224WKR00-0132
 0224WKR00-0122

Albertina & Antonia - KR

Din Prince - KR

Mavi & Meli - KR

Ingefrid & Henry - KR 0221SPW10-0112

Harald & Helga - KR



Colourful Zeus & Hera - KR 0223SPW00-0016

yrings

Drago - KR 0223WKR00-0123

Butterfly - KR





T-Shirt - Nobody's Perfect + Back to School -sort 2 - 0224SPP00-0172 Up to 3 Years





Cotton Bag - Back to School Size M - 0224SPP00-0021





128

Cotton Bag - Classy Teddy Size M - 0224S