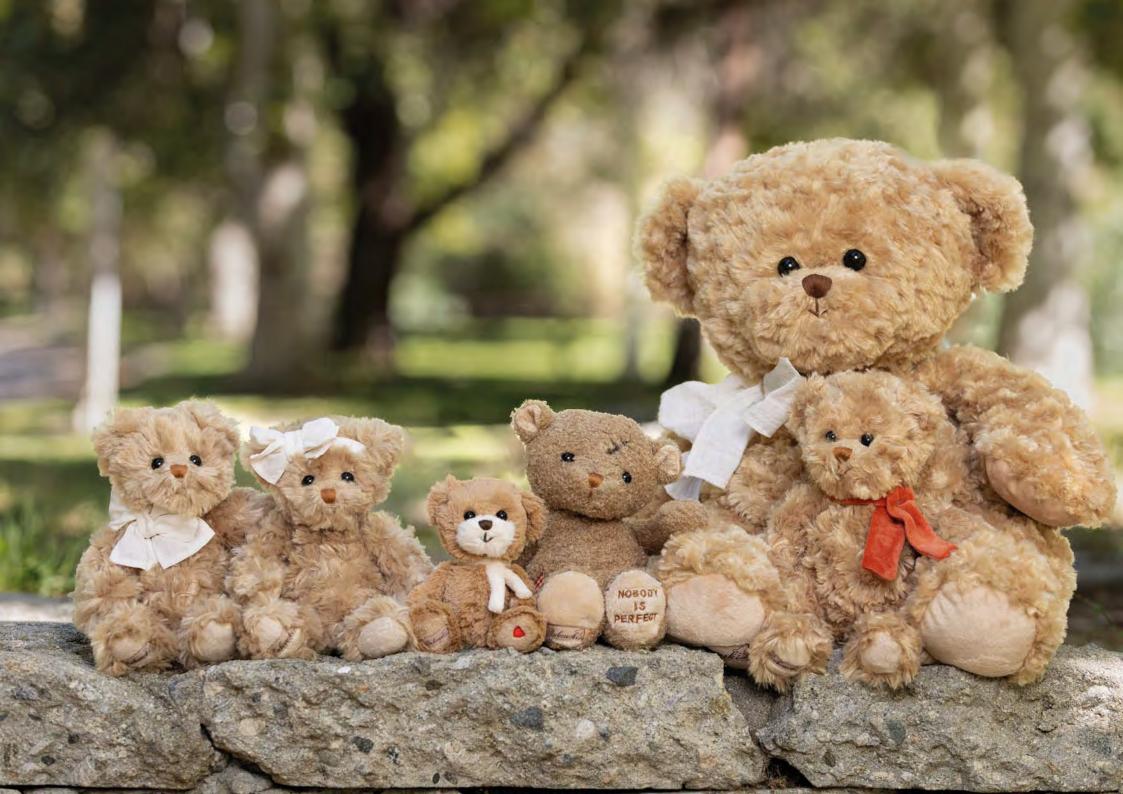

ian Angel XL 65cm - 0110BA11-0011





Lovely Caspar - 18cm







Lovely Anton - 25cm



Ir. Nada











Bukowski

The Big Boy Waldemar 65cm - 0115WAA11-0021



Caspar & Caroline - 18cm sort 2 - 0115WAA11-0062



Beau Garcon Antoine - White/Blue 40cm - sort 2 - 0116WAA11-0041

Sweet Alva & Bella Sophie 40cm - sort 2 - 0122WAA11-0011





Lady & Sir Hamilton - 40cm sort 2 - 0114WAA11-0012



• Pappa Gillou - 65cm • 0113WAA11-0011

Bukowski



Harry - 35cm - sort 2

Doux Ethan & Douce Romy 40cm - sort 2 - 0119WAA11-0042



Bella Luna & Dolce Marina 40cm - sort 2 - 0119WAA11-0022

• Herman - 15cm • sort 2 - 0115SAA11-0022

Bulious

Daniel & Girlfriend - 40cm sort 2 - 0116WAA11-0012









■★■ Florence & Caesar - 35cm sort 2 - 0108WAA11-0022



Bukowski

25

MY BEST FRIEND



26















Elisa & Cataleya - sort 2 - 30cm 0224SAA11-0262



Jérôme & Géraldine - sort 2 - 30cm 0224WAA11-0302



Alfred & Lisen - sort 2 - 35cm 0224SAA11-0222





Ignatio & Julian Lionheart 30cm - sort 2 - 0120WAA11-0052



Gibson - 25cm 0224WAA11-0311

New!

Mar



31



Lovely Lilla Bukowski

Nobody's Perfect - 25cm

Bukowski)











Michael - Beige w/ Red Bow - 30cmEva - Antique Pink DressJointed - 0223WAA11-0131Jointed - 30cm - 0223WAA11-0151



Frankie - Brown w/ White Bow - 30cm Jointed - 0223WAA11-0141

Alice - Pink Dress - Jointed -30cm- 0223WAA11-0161

Teddybears with Embroidery

Hubert Baby Rug - sort 2 - 15cm 0111SAA00-0332



Anton - "Välkommen till Världen"



Välkommen till Världen 40cm - 0116WAA11-0062

DAMEN

Världen A11-0062



Andre - "Mon Meilleur Ami" 40cm - 0221SAA