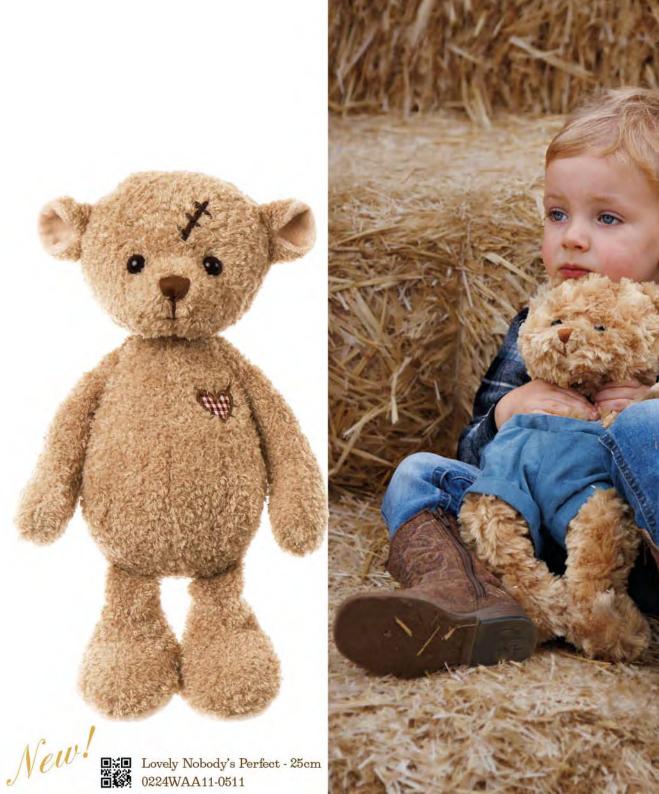

Gibson - 25cm 0224WAA11-0311

New!

Mar

31

Lovely Lilla Bukowski

Nobody's Perfect - 25cm

Bukowski)

Michael - Beige w/ Red Bow - 30cmEva - Antique Pink DressJointed - 0223WAA11-0131Jointed - 30cm - 0223WAA11-0151