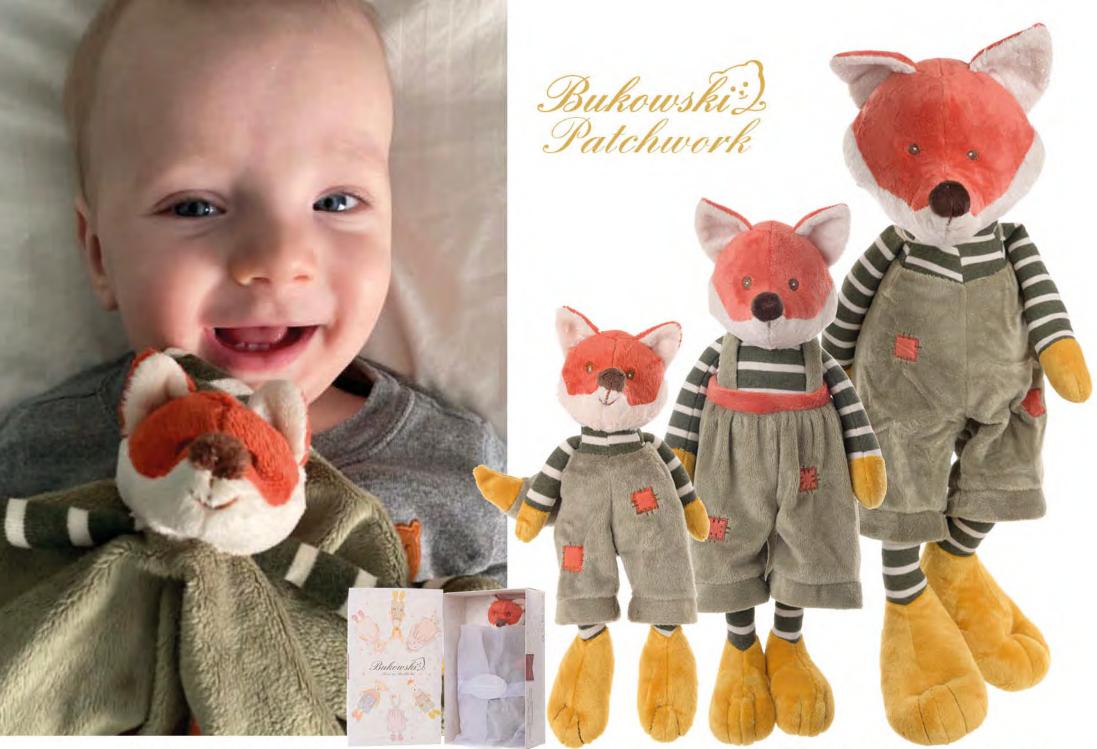

•••
 •••••
 •••••
 •••••
 •••••
 •••••
 •••••
 •••••
 ••••••
 •••••
 •••••
 <t Delivered with a Gift Box



Sort 2 - 15cm - 0224SMB00-0112 Delivered with a Gift Box

Maverick & Melissa - Baby Rug sort 2 - 33x33cm - 0224SAA00-0082 43 Delivered with a Gift Box











Mack - sort 2 - 30cm 0224SAA00-0242 Delivered with a Gift Box

· CELEN

 Molly & Mack - Baby Rug - sort 2
 33x33cm - 0224SAA00-0212 Delivered with a Gift Box



Molly - sort 2 - 30cm Delivered with a Gift Box

























E Happy Ben & Remi - 30cm Sort 2 - 0223SPW00-0083

Baby Ben & Remi - 20cm Sort 2 - 0222WAA00-0142

Ben & Remi - Baby Rug w/ Gift Box 33x33cm - sort 2 - 0222WAA00-0162



• The Great Ben & Remi - 60cm • sort 2 - 0223WPW00-0192





Baby Bunny - Baby Rug sort 2 - w/ Gift Box - 0223SPW00-0022







Foxy - Baby Rug w/ Gift Box -

60

Foxy - 25cm 0115SPW00-0031 The Big Foxy - 40cm

The Great Foxy - 60cm
 0219SPW00-0011



Benji & Bibi - Keyring sort 2 - 0117SKR11-0042



Ziggy - Happy Family - Box 15cm - sort 2 - 7340031308144

Benji - Baby Rug - 33x33cm 0117SPW00-0021 Bibi - Baby Rug - 33x33cm 0117SPW00-0011 The week and the second









Ragnar - 35cm 7340031312509



Baby Hippy & Hoppy - 16cm sort 2 - 7340031312929

0



Sunshine & Rainbow - 35cm sort 2 - 7340031312837



















Lovely Kanini - Pale Pink

Lovely Kanini - White 25cm - 0114SBR11-0041

Lovely Kanini - Pale Blue



Lovely Kanini - Taupe 25cm - 0114SBR11-0011



Zeus & Hera - Keyring sort 2 - 0118SKR11-0012



**R** Kanini Mix - sort 4 **1**5cm - 0114SBR11-0094

• Kanini - Pale Pink • 15cm - 0114SBR11-0081