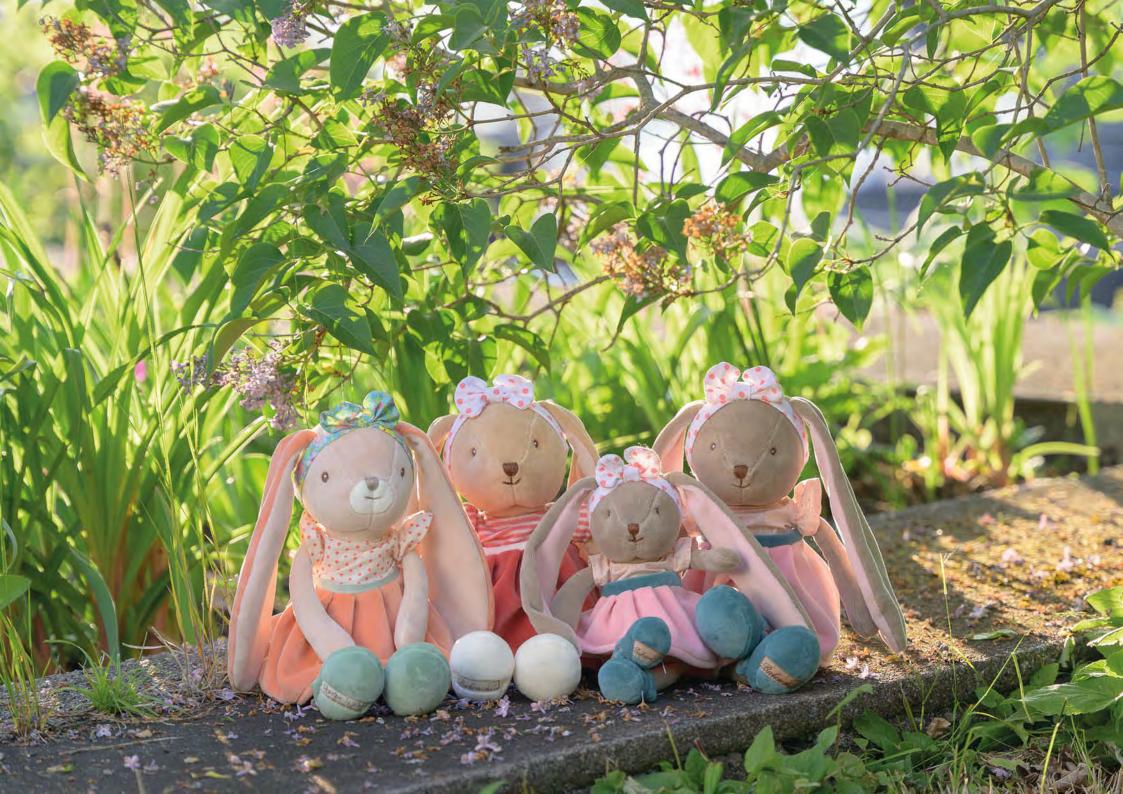

Ben & Remi - Baby Rug w/ Gift Box 33x33cm - sort 2 - 0222WAA00-0162

• The Great Ben & Remi - 60cm • sort 2 - 0223WPW00-0192

Baby Bunny - Baby Rug sort 2 - w/ Gift Box - 0223SPW00-0022

Foxy - Baby Rug w/ Gift Box -