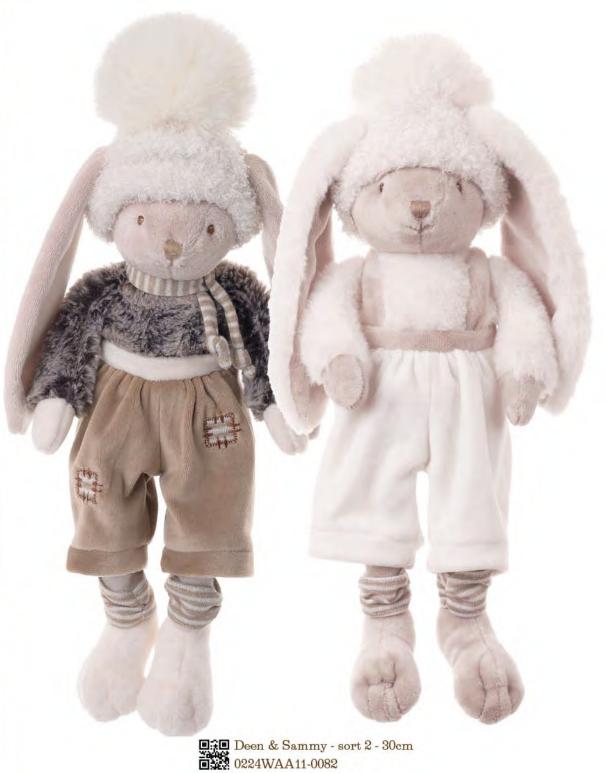

u will find something in your own and your clients taste.

We wish you a wonderful and enjoyable Autumn and a very successful and harmonious Christmas Season.



My almost 4 year old grandson Mavi is inseperable from his "Little Loke" that follows him wherever he goes.

Pumpkin - Keyring Sort 2 -0224WKR00-0122

New!

Ziggy Pumpkin - 15cm

Autumn Autumn Winter 2024 Ziggy Chestnut - 15cm 0224WAA10-0271





2

Pumpkin XL - 40cm
 0224WAA00-0201



Pumpkin - 25cm 0224WAA00-0321

Baby Pumpkin - 15cm





4











Ladybug & Bee - Keyring Sort 2 - 0224SKR00-0312

0

• Nectar (Bee) - 18cm • 224SAA10-0331





Ziggy Strawberry & Cherry - sort 2 2 15cm - 0224SAA10-0052



Ziggy Moose 2024 - sort 3 - 15cm 2224 - Sort 3 - 15cm

Li



**Baby Egil & Thorild - sort 2 - 15cm DYX** 0224WAA11-0342

















E: Filippa - LTD Edition - 50em



Julius The Great - LTD Edition 50cm - 0224WAA11-0181



Lotta - LTD Edition - 50em 0224WAA11-0171





Teddy Bear Angels

Guardian Angels Baby - 18cm



16





🔲 🗑 Janusz My Guardian Angel XL 65cm - 0110BA11-0011





Lovely Caspar - 18cm







Lovely Anton - 25cm



Ir. Nada











Bukowski

The Big Boy Waldemar 65cm - 0115WAA11-0021



Caspar & Caroline - 18cm sort 2 - 0115WAA11-0062



Beau Garcon Antoine - White/Blue 40cm - sort 2 - 0116WAA11-0041

Sweet Alva & Bella Sophie 40cm - sort 2 - 0122WAA11-0011





Lady & Sir Hamilton - 40cm sort 2 - 0114WAA11-0012



• Pappa Gillou - 65cm • 0113WAA11-0011

Bukowski



Harry - 35cm - sort 2

Doux Ethan & Douce Romy 40cm - sort 2 - 0119WAA11-0042



Bella Luna & Dolce Marina 40cm - sort 2 -