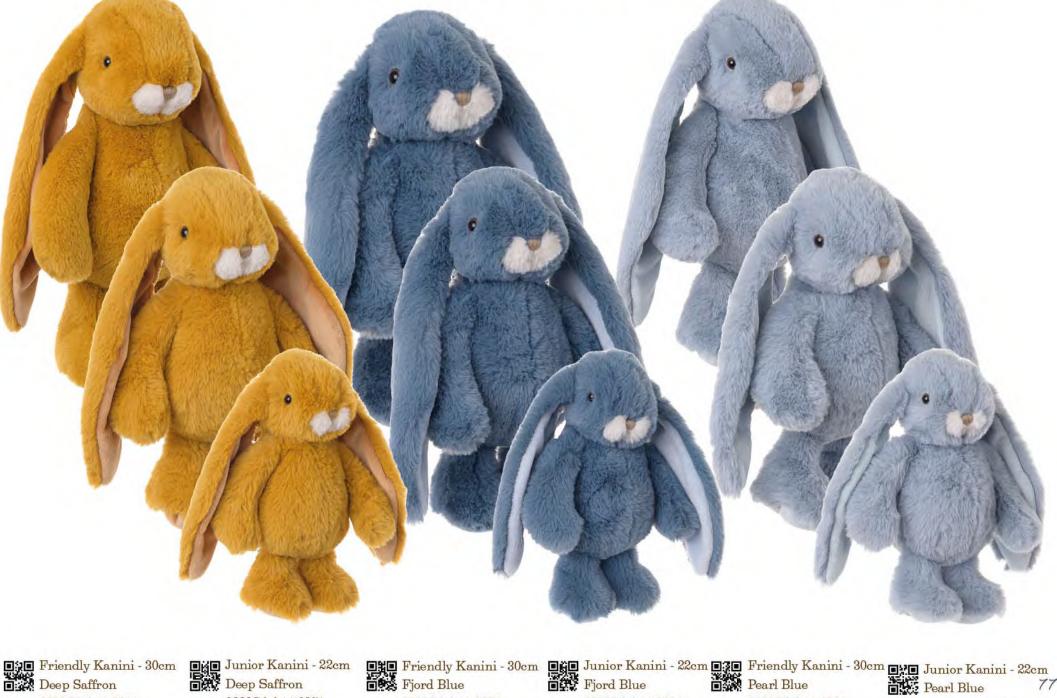

**Kanini - Taupe 15cm - 0114SBR11-0051** 

The Great Cookie - 60cm

The Great Blueberry- 60cm Fjord Blue - 0223WAA11-0311

Cuddly Kanini - 40cm

Cuddly Kanini - 40cm Fjord Blue - 0223WAA11-0331

Cuddly Kanini - 40cm Pearl Blue - 0223SAA11-0171

Junior Kanini - 22cm 0223SAA11-0271

0223SAA11-0221

0223SAA11-0281

0223SAA11-0231

Cuddly Kanina - 40cm Antique Pink - 0223SAA11-0141

Cuddly Kanina - 40cm Misty Rose - 0223SAA11-0151

Friendly Kanina - 30cm

Junior Kanina - 22cm Antique Pink - 0223SAA11-0241

78

Friendly Kanina - 30cm

Junior Kanina - 22cm Tulip Pink - 0223SAA11-0251

Friendly Kanina - 30cm Misty Rose - 0223SAA11-0201

Junior Kanina - 22cm Misty Rose - 0223SAA11-0261

The Great Lollipop - 60cm 7 Antique Pink - 0223SPW11-0121 79