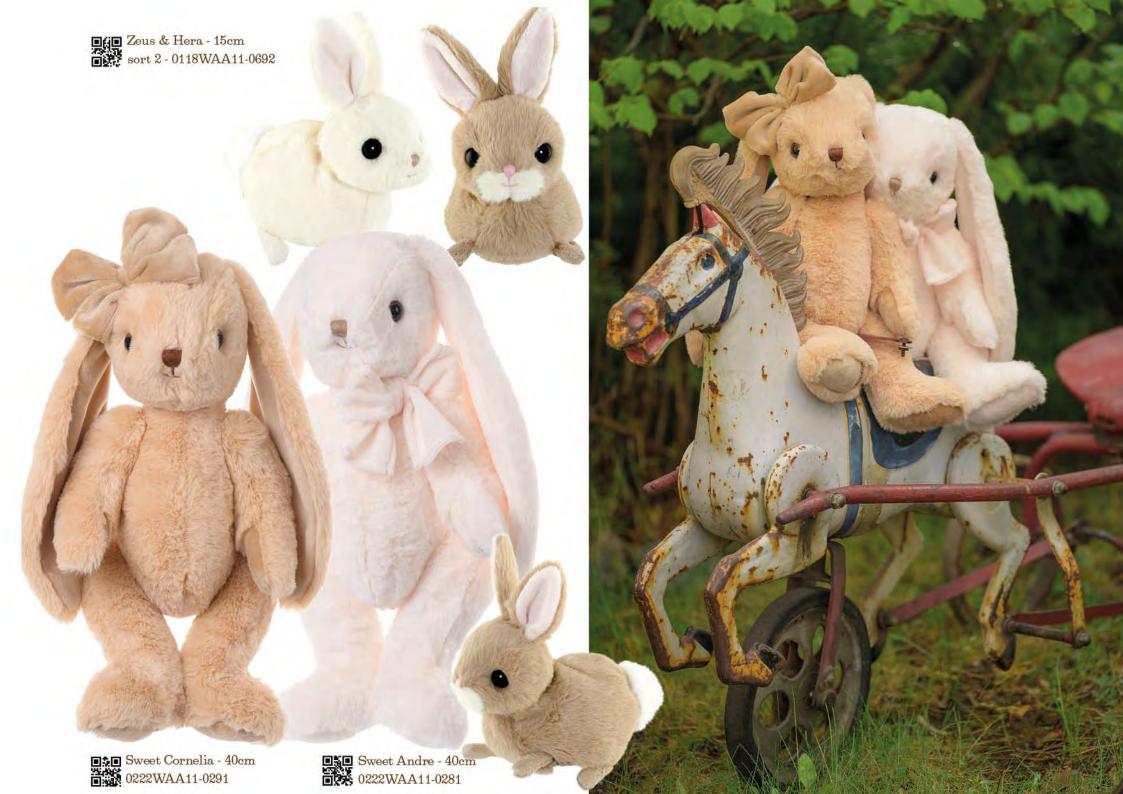

Lovely Kanini - Taupe 25cm - 0114SBR11-0011

Zeus & Hera - Keyring sort 2 - 0118SKR11-0012

**R** Kanini Mix - sort 4 **1**5cm - 0114SBR11-0094

• Kanini - Pale Pink • 15cm - 0114SBR11-0081

Buster & Coco - 18cm sort 2 - 0116SBR11-0012