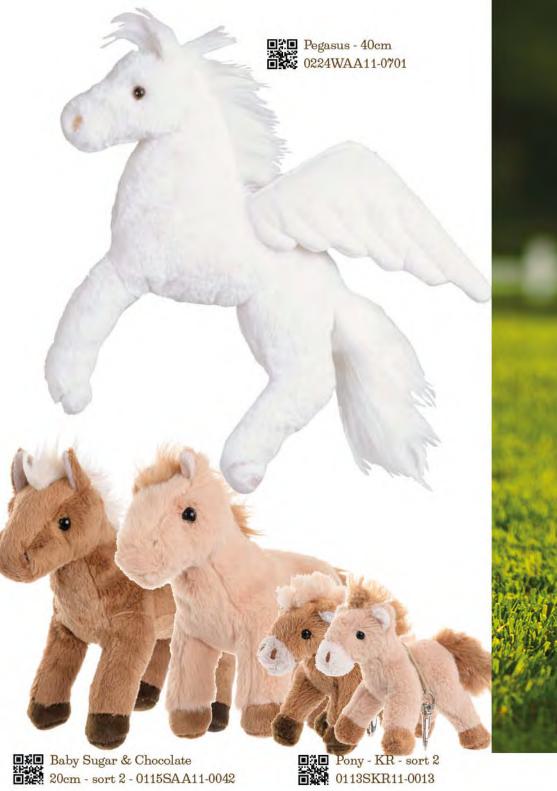

y Molly & Mack - sort 2 15cm- 0224SAA11-0282



Sweet Lefty & Sweet Black Sheep sort 2 - 35cm - 0224SAA11-0202













Baby Piggy - 12cm

Baby Hubert - 12cm sort 2 - 0110WAA11-0012



Piggy - 15cm 0118SAA11-0021



• Hubert - 15cm - sort 2 • 0114SWA11-0011



Sweet Hubert - 22cm sort 2 - 0110WAA11-0022









Brunis & Blixten - 18cm sort 2 - 0116WAA11-0052

Brunis & Blixten - Keyring sort 2 - 0116WKR11-0012

Sweet Jojo & Titi - 25cm sort 2 - 0221SAA11-0012





Clever Blanca - 16cm 0115WAA11-0071



The Great Blanca 25cm - 0115WAA11-0081



• The Great Hoho • 25cm - 0113WAA11-0041

Sweet Hoho - 16cm

Hoho - Keyring 0113WKR11-0011





6.0



Baby Jie Jie - 20cm



Jerry & Rosie - 25cm





The Great Julius - 50cm
 0219WAA11-0031

Julius - 15cm



Bukowski) Irctic Selection

















Lovely Drago - Sapphire - 30cm 0223WAA11-0221 Lovely Drago - Smaragd - 30cm 0223WAA11-0231 Lovely Drago - Ruby - 30cm 223WAA11-0211



Little Drago - 18cm - sort 3









The Big Drago - Forest Green - 35cm



The Big Drago - Teal - 35cm 0223WAA11-0351









Mango Parrot - White - 30cm
 0224WAA11-0351



Papaya Parrot - Multicolor - 30cm







Rexie - 30cm 0224WAA11-0221

**Tricy - 30cm 0224WAA11-0231** 





O







Calypso - 18cm 0223WAQ00-0631

9

Claude - Natural - 15cm 0223WAQ00-0641









**Kaijo - 15cm 0222SAQ00-0031** 

0















Silver, Silk & Sill - sort 3 - 18cm



60

۵



Ella, Elsa & Emily - sort 3

Penny, Pink & Coral - sort 3 20cm - 0223WAQ00-0593

TIL





 Strawberry - KR
 Cherry - KR
 Ladybug & Bee - KR

 224SKR00-0291
 0224SKR00-030
 0224SKR00-0