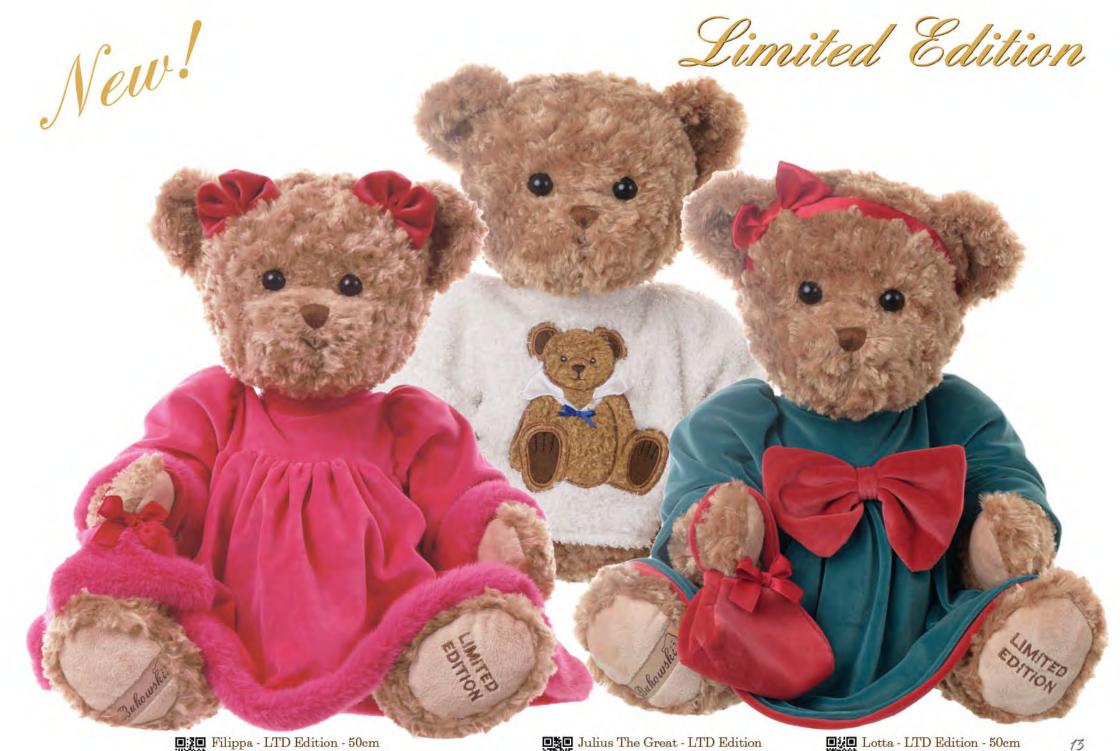

As always we had many reasons to design new and beautiful teddybears. The Limited Edition series of 2024 is dedicated to three adorable siblings – Lotta, Filippa and Julius. These three teddybears will be the start of a new series called Children from Runebergsgatan, as I have decided to honor the children, parents and grandparents of my own neighborhood with a short series of dedicated teddybears.

E: Filippa - LTD Edition - 50em

Julius The Great - LTD Edition 50cm - 0224WAA11-0181

Lotta - LTD Edition - 50em 0224WAA11-0171

Teddy Bear Angels

Guardian Angels Baby - 18cm

16

🔲 🗑 Janusz My Guardian Angel XL 65cm - 0110BA11-0011